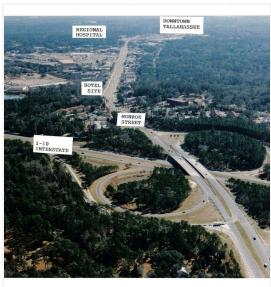

#### PARCEL DESCRIPTION

2.7 acre hotel site adjacent to Sonny's BBQ, Mavis Tires and 7 Hills Suites on N Monroe St.

## **LOCATION DESCRIPTION**

This parcel is located approximately 1.7 miles from I-10 on N. Monroe St.