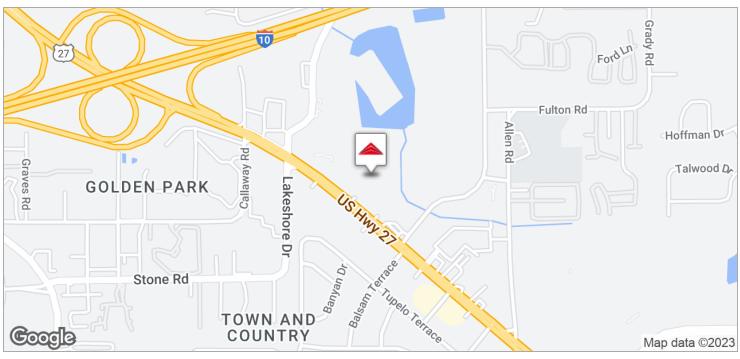

## **LOCATION DESCRIPTION**

This parcel is located approximately 1.7 miles from I-10 on N. Monroe St.

# **LOCATION MAPS**