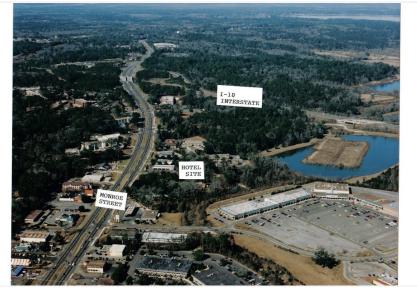

## **LOCATION DESCRIPTION**

This parcel is located approximately 1.7 miles from I-10 on N. Monroe St.