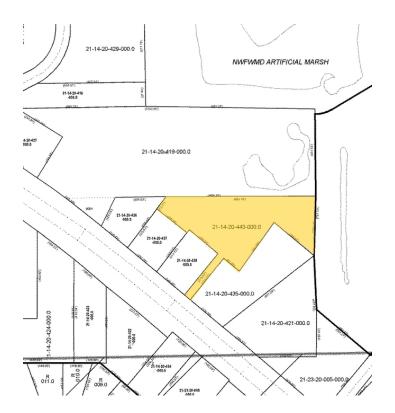

#### **PROPERTY DETAILS**

SALE PRICE: \$525,000
COUNTY: Leon
LOT SIZE: 2.72 Acres
ZONING: Activity Center

**PROPERTY USE:** 

**APN #:** 21-14-20-443-0000 **CORNER** No

PROPERTY: TRAFFIC COUNT: 44500

**POWER** City of Tallahassee

#### PARCEL DESCRIPTION

2.7 acre hotel site adjacent to Sonny's BBQ, Mavis Tires and 7 Hills Suites on N Monroe St.