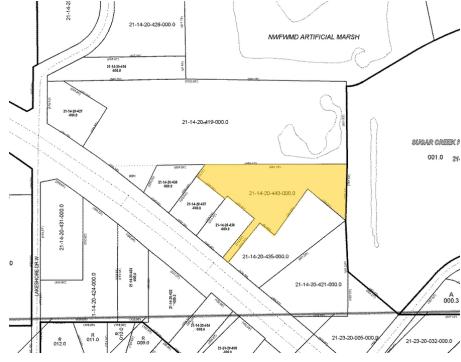

#### **PROPERTY DETAILS**

SALE PRICE: \$525,000
COUNTY: Leon
LOT SIZE: 2.72 Acres
ZONING: Activity Center

**PROPERTY USE:** 

**APN #:** 21-14-20-443-0000 **CORNER** No

PROPERTY: TRAFFIC COUNT: 44500

**POWER** City of Tallahassee

#### PARCEL DESCRIPTION

2.7 acre hotel site adjacent to Sonny's BBQ, Mavis Tires and 7 Hills Suites on N Monroe St.