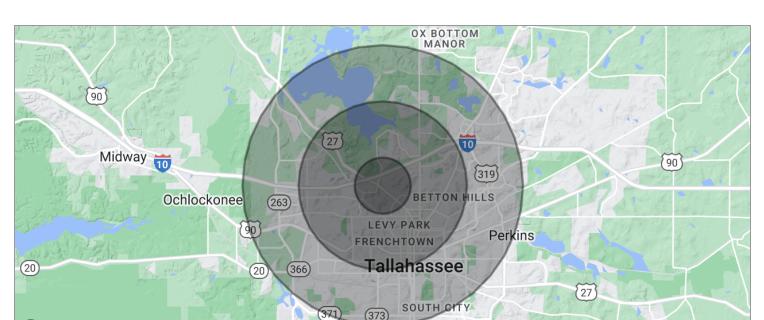

# **DEMOGRAPHICS MAP**

| POPULATION                           | 1 MILE              | 3 MILES               | 5 MILES               |
|--------------------------------------|---------------------|-----------------------|-----------------------|
| TOTAL POPULATION                     | 8,105               | 83,329                | 159,019               |
| MEDIAN AGE                           | 27.1                | 27.6                  | 29.1                  |
| MEDIAN AGE (MALE)                    | 26.8                | 27.9                  | 28.8                  |
| MEDIAN AGE (FEMALE)                  | 27.5                | 27.2                  | 29.4                  |
|                                      |                     |                       |                       |
| HOUSEHOLDS & INCOME                  | 1 MILE              | 3 MILES               | 5 MILES               |
| HOUSEHOLDS & INCOME TOTAL HOUSEHOLDS | <b>1 MILE</b> 3,293 | <b>3 MILES</b> 32,665 | <b>5 MILES</b> 64,984 |
|                                      |                     |                       |                       |
| TOTAL HOUSEHOLDS                     | 3,293               | 32,665                | 64,984                |