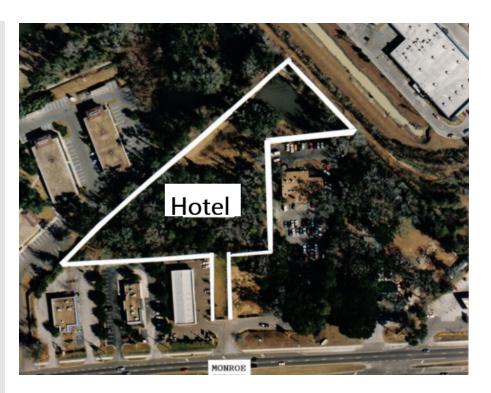

#### PARCEL DESCRIPTION

2.7 acre hotel site adjacent to Sonny's BBQ, Mavis Tires and 7 Hills Suites on N Monroe St.

#### **PROPERTY HIGHLIGHTS**

- 2.7 acres with direct ingress/egress on N. Monroe
- Situated among a growing retail corridor
- Diverse Tenant-mix of Public & Private companies
- Great development opportunity near I-10

## **LOCATION DESCRIPTION**

This parcel is located approximately 1.7 miles from I-10 on N. Monroe St.