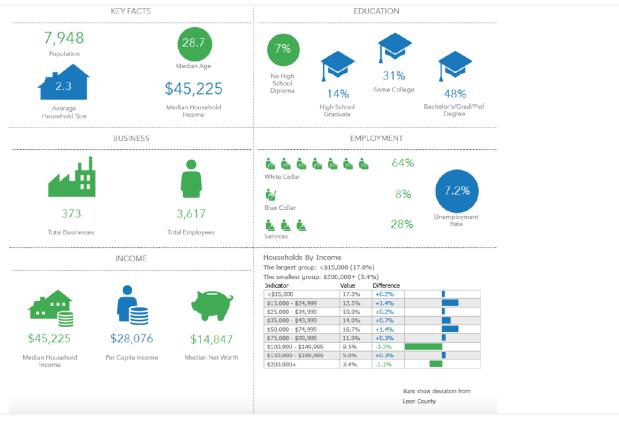

# **DEMOGRAPHICS MAP**

| POPULATION                           | 1 MILE              | 3 MILES               | 5 MILES               |
|--------------------------------------|---------------------|-----------------------|-----------------------|
| TOTAL POPULATION                     | 8,105               | 83,329                | 159,019               |
| MEDIAN AGE                           | 27.1                | 27.6                  | 29.1                  |
| MEDIAN AGE (MALE)                    | 26.8                | 27.9                  | 28.8                  |
| MEDIAN AGE (FEMALE)                  | 27.5                | 27.2                  | 29.4                  |
|                                      |                     |                       |                       |
| HOUSEHOLDS & INCOME                  | 1 MILE              | 3 MILES               | 5 MILES               |
| HOUSEHOLDS & INCOME TOTAL HOUSEHOLDS | <b>1 MILE</b> 3,293 | <b>3 MILES</b> 32,665 | <b>5 MILES</b> 64,984 |
|                                      |                     |                       |                       |
| TOTAL HOUSEHOLDS                     | 3,293               | 32,665                | 64,984                |