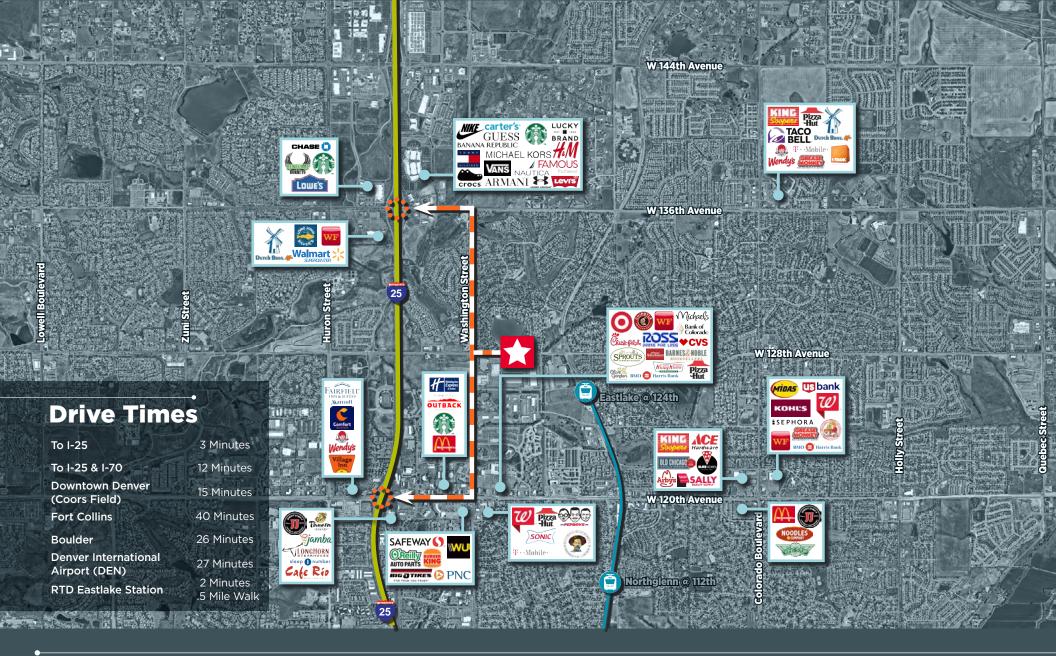

# **BUILDING B**

±37,000-87,995 SF AVAILABLE FOR LEASE

12625 LAFAYETTE STREET

THORNTON, CO 80241