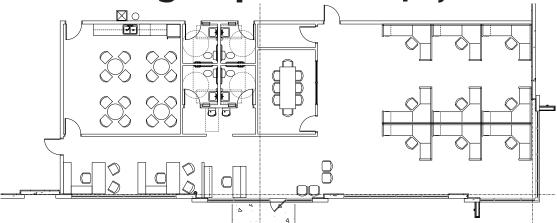

# **BUILDING B**

±37,000-87,995 SF AVAILABLE FOR LEASE

12625 LAFAYETTE STREET

THORNTON, CO 80241

## **Building Features**

**BUILDING SIZE** 163,686 SF

SITE SIZE 14.49 Acres

**AVAILABLE SIZE** ±37,000-87,955 SF **SPRINKLERS** 

**ESFR** 

**OFFICE SPEC SUITE** 

±3,083 SF

**POWER** 