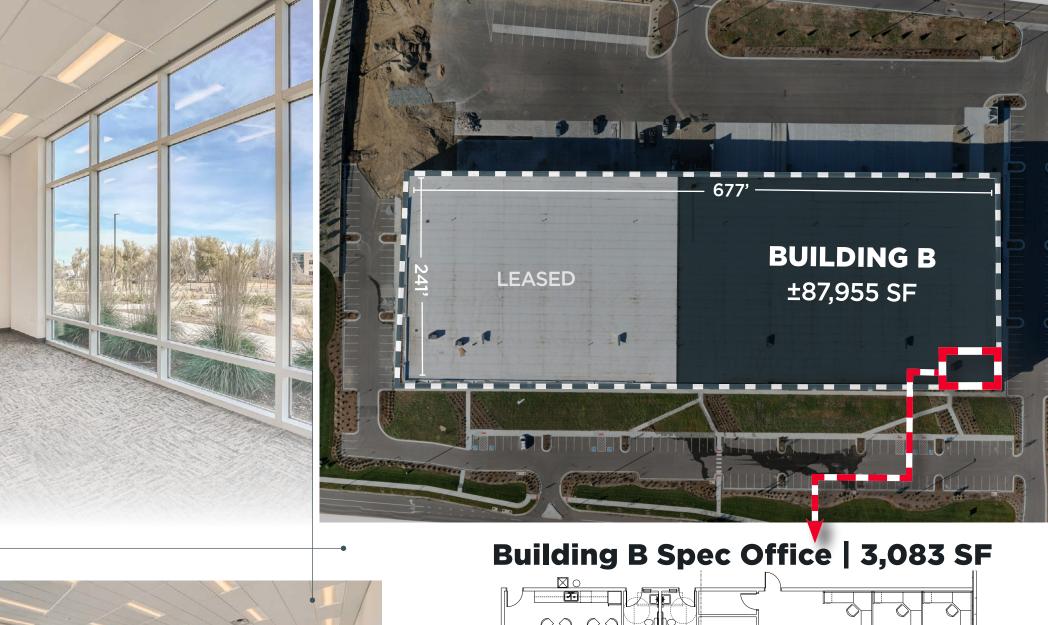

# **BUILDING B**

±37,000-87,995 SF AVAILABLE FOR LEASE

12625 LAFAYETTE STREET

THORNTON, CO 80241

## **Building Features**

**BUILDING SIZE** 163,686 SF

SITE SIZE 14.49 Acres

**AVAILABLE SIZE** ±37,000-87,955 SF **SPRINKLERS** 

**ESFR** 

**OFFICE SPEC SUITE** 

±3,083 SF

**POWER** 

3-Phase / 480 volt /

1,400 amps

**BUILDING DEPTH** 

241'

**COLUMN SPACING** 

52' x 45' with 60'

speed bay

**CLEAR HEIGHT** 

30'

**ZONING** 

PUD

**PARKING** 

143 stalls (1.64:1,000) **LEASE RATE** To quote

**LOADING** 

18 dock high doors (9'x10')

2 drive-in ramped doors (12'x14')