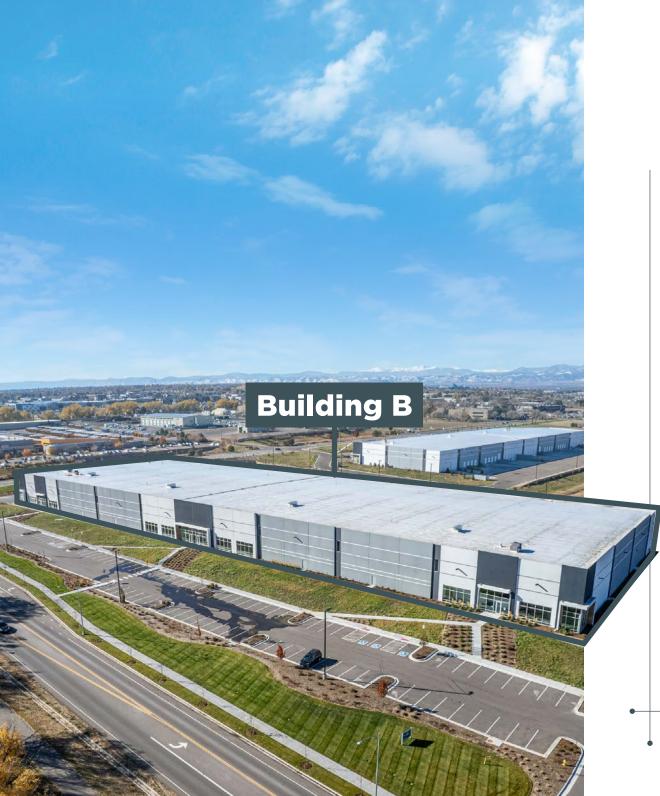

# **BUILDING B**

±37,000-87,995 SF AVAILABLE FOR LEASE

12625 LAFAYETTE STREET

THORNTON, CO 80241

## **Building Features**

**BUILDING SIZE** 163,686 SF

SITE SIZE 14.49 Acres

**AVAILABLE SIZE** ±37,000-87,955 SF **SPRINKLERS** 

**ESFR** 

**OFFICE SPEC SUITE** 

±3,083 SF

**POWER** 