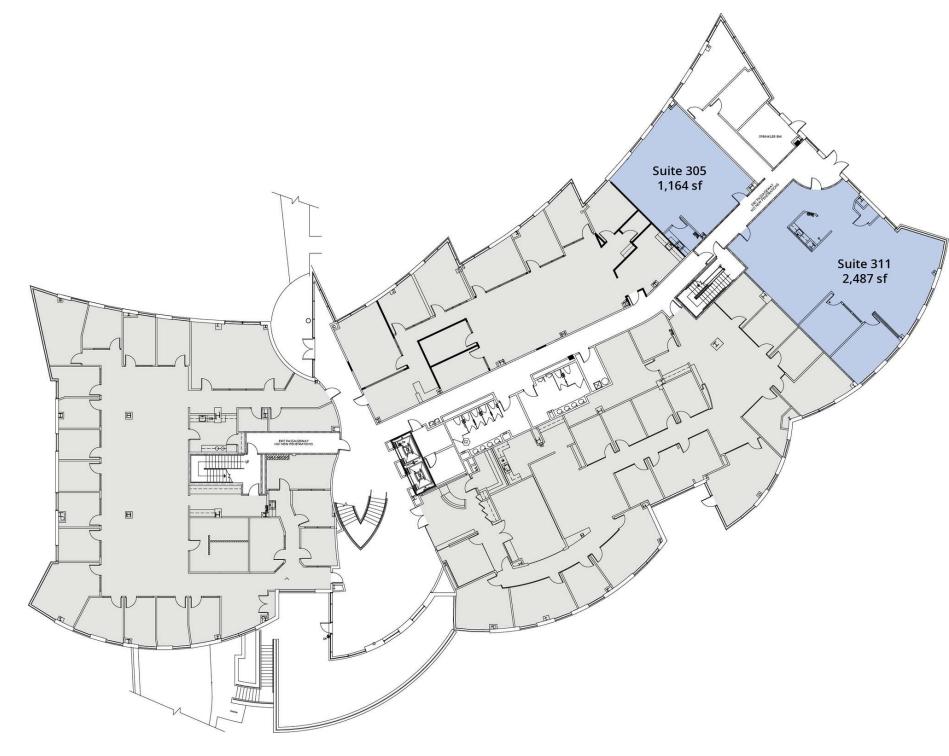

## **Offering Summary**

| Lease Rate:    | \$34.00 SF/yr (Full Service) |
|----------------|------------------------------|
| Building Size: | 40,000 SF                    |
| Available SF:  | 1,164 - 2,487 SF             |
| Parking Ratio: | 3 per 1,000 SF               |

# Third Floor Plan

Gallery