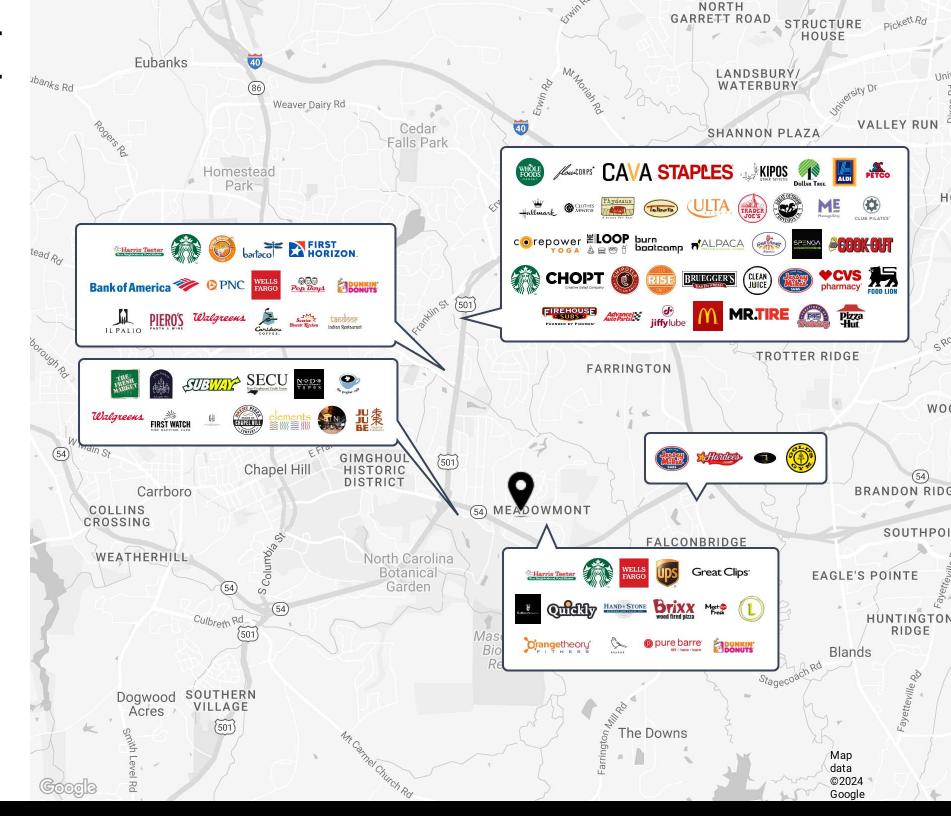

s

## **Opportunity**

Third floor office suites available at Castalia at Meadowmont, a well-appointed office building located in Chapel Hill, NC. Meadowmont Village is located just off Raleigh Road and Highway 54, less than one mile from Highway 15/501 and two miles to UNC at Chapel Hill.

## **Offering Summary**

| Lease Rate:    | \$34.00 SF/yr (Full Service) |
|----------------|------------------------------|
| Building Size: | 40,000 SF                    |
| Available SF:  | 1,164 - 2,487 SF             |
| Parking Ratio: | 3 per 1,000 SF               |

## **Highlights**

- Attractive interior finishes
- Dramatic floor to ceiling windows
- Outdoor patio
- Ample parking
- Walking distance to nearby retail and shopping





# Third Floor Plan















Gallery

## Retailer Map



## Avison Young - Raleigh-Durham | 919 785 3434 5440 Wade Park Boulevard, Suite 200 | Raleigh, NC 27607 © 2024. Avison Young - Raleigh-Durham. Information contained herein was obtained from sources deemed reliable and, while thought to be correct, have not been verified. Avison Young - Raleigh-Durham does not guarantee the accuracy or completeness of the information presented, nor assumes any responsibility or liability for any errors or omissions therein.

## Let's talk.

### **Arnold Siegmund**

Principal, Landlord Representation D 919 420 1573 arnold.siegmund@avisonyoung.com

> AVISON YOUNG