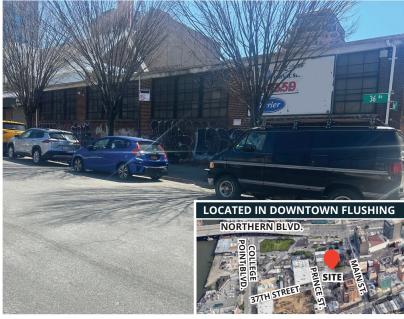

## PRISTINE INDUSTRIAL BUILDING STEPS TO NORTHERN BOULEVARD

#### **ACCESS:**

**024 BUS** 

WALK TO: