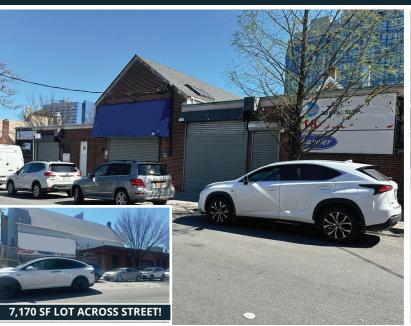

# **FOR LEASE: 11,450 & 6,300 SF WAREHOUSE WITH PARKING IN DOWNTOWN FLUSHING!**

36-09 BUD PL. | FLUSHING, NY 11354

#### **PROPERTY OVERVIEW**

SIZE: 17,730 SF TOTAL

**DIVISIONS: 11,450 AND 6,300** 

PARKING LOT: 570 SF +

#### **PROPERTY FEATURES**

- 12'-16' CEILINGS
- **BLOCK-TO-BLOCK FRONTAGE**
- **6 OVERHEAD DOORS**
- M1-1 ZONING GOOD FOR ALL USES