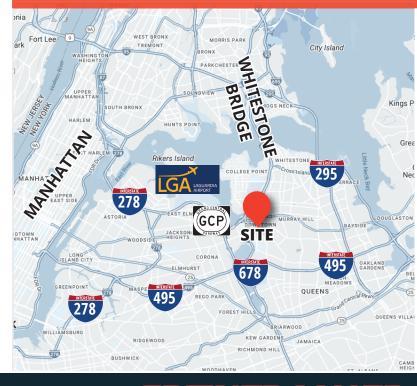

# **FOR LEASE: 11,450 & 6,300 SF WAREHOUSE WITH PARKING IN DOWNTOWN FLUSHING!**

36-09 BUD PL. | FLUSHING, NY 11354





#### **PROPERTY OVERVIEW**

SIZE: 17,730 SF TOTAL

**DIVISIONS: 11,450 AND 6,300** 

PARKING LOT: 570 SF +

#### **PROPERTY FEATURES**

- 12'-16' CEILINGS
- **BLOCK-TO-BLOCK FRONTAGE**
- **6 OVERHEAD DOORS**
- M1-1 ZONING GOOD FOR ALL USES

#### **ACCESS:**

**024 BUS** 

WALK TO:











## PRISTINE INDUSTRIAL BUILDING STEPS TO NORTHERN BOULEVARD



### FOR MORE INFORMATION CONTACT:

**CHARLES WONG** (917) 767-6137 (CELL) cwong@greiner-maltz.com

## GREINER-MALTZ

REAL ESTATE

Creating Opportunities Together WWW.GREINER-MALTZ.COM