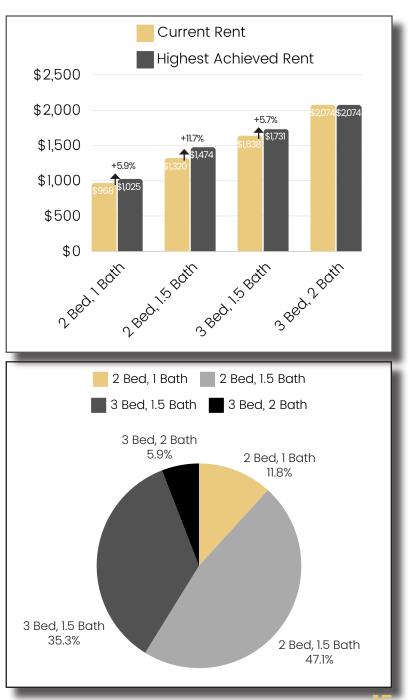

## UNIT MIX & RENT ANALYSIS

| ТҮРЕ                  | CURRENT RENT | AVG. HIGHEST<br>ACHIEVED RENT | COUNT |
|-----------------------|--------------|-------------------------------|-------|
| 2 Bedroom 1 Bath      | \$910        | \$1,025                       | 1     |
|                       | \$1,025      | \$1,025                       | 1     |
| 2 Bed, 1 Bath Total   | \$968        | \$1,025                       | 2     |
| 2 Bedroom 1.5 Bath    | \$1,175      | \$1,474                       | 1     |
|                       | \$1,224      | \$1,474                       | 1     |
|                       | \$1,274      | \$1,474                       | 1     |
|                       | \$1,308      | \$1,474                       | 1     |
|                       | \$1,310      | \$1,474                       | 1     |
|                       | \$1,363      | \$1,474                       | 1     |
|                       | \$1,433      | \$1,474                       | 1     |
|                       | \$1,474      | \$1,474                       | 1     |
| 2 Bed, 1.5 Bath Total | \$1,320      | \$1,474                       | 8     |
| 3 Bed, 1.5 Bath       | \$1,550      | \$1,731                       | 2     |
|                       | \$1,583      | \$1,731                       | 1     |
|                       | \$1,694      | \$1,731                       | 1     |
|                       | \$1,721      | \$1,731                       | 1     |
|                       | \$1,731      | \$1,731                       | 1     |
| 3 Bed, 1.5 Bath Total | \$1,638      | \$1,731                       | 6     |
| 3 Bed, 2 Bath         | \$2,074      | \$2,074                       | 1     |
| 3 Bed, 2 Bath Total   | \$2,074      | \$2,074                       | 1     |
| Averages/Total        | \$1,435      | \$1,547                       | 17    |