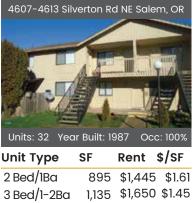

## **RENT COMPARABLES**

**Summerwood Apartments** 

2 Bed/1Ba 907 \$1,150 \$1.27 3 Bed/1-2Ba 1,358 \$1,430 \$1.05 Laundry Facility on-site. Water/Sewer included, \$10 for Garbage.