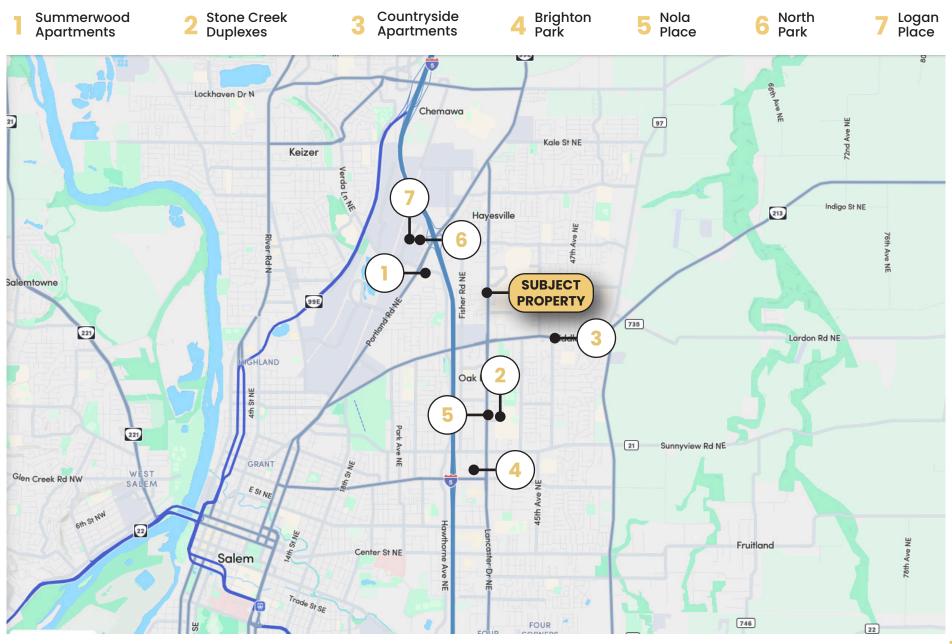

#### 6 North Park Apartments



| Unit Type   | 51    | Rent    | \$/SF  |
|-------------|-------|---------|--------|
| 2 Bed/1Ba   | 850   | \$1,195 |        |
| 2 Bed/1Ba   | 890   | \$1,195 |        |
| 2 Bed/1Ba   | 1,050 | \$1,295 |        |
| 3 Bed/1-2Ba | 1,050 | \$1,400 | \$1.33 |
|             |       |         |        |

Laundry Facility on-site. Utilities included in rent.

#### 7 Logan Place



|                    | 2 Bed/1 Bath             | 3 Bed/1-2 Bath           |
|--------------------|--------------------------|--------------------------|
| Rent Comp Averages | \$1,305/Unit ~ \$1.47/SF | \$1,616/Unit ~ \$1.45/SF |
| Subject Property   | \$968/Unit ~ \$1.05/SF   | \$1,642/Unit ~ \$1.24/SF |
|                    | \$1,335/Unit ~ \$1.16/SF | \$2,074/Unit ~ \$1.23/SF |



# SALES COMPARABLES

#### Capitol Court Apartments



| 1/18/22     |
|-------------|
| \$2,400,000 |
| \$200,000   |
| \$308       |
| 7,800       |
| 12          |
|             |

#### 5 Salem Manor



| Date Sold           | 7/8/22      |
|---------------------|-------------|
| Sale Price          | \$9,100,000 |
| Price/Unit          | \$142,188   |
| Price/SF            | \$173       |
| Approx. Net Rent SF | 52,570      |
| Units               | 64          |

2 The Stonecreek Duplexes



| Date Sold           | 2/28/22     |
|---------------------|-------------|
| Sale Price          | \$6,300,000 |
| Price/Unit          | \$150,000   |
| Price/SF            | \$142       |
| Approx. Net Rent SF | 44,264      |
| Units               | 42          |
|                     |