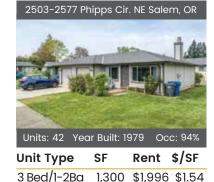

2 The Stonecreek Duplexes

| Date Sold           | 2/28/22     |
|---------------------|-------------|
| Sale Price          | \$6,300,000 |
| Price/Unit          | \$150,000   |
| Price/SF            | \$142       |
| Approx. Net Rent SF | 44,264      |
| Units               | 42          |
|                     |             |

#### 2 Stone Creek Duplexes

Laundry hookups + Facility on-site. Utilities: Bill Back (Conservice)