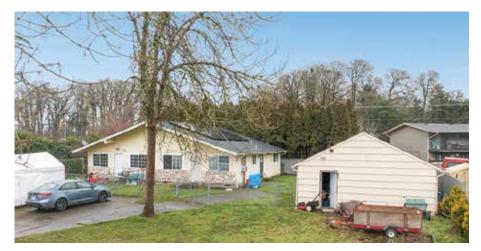

# BUILDING LOCATIONS

Townhomes

Duplex

Single-family home

## 3955-3967 LANCASTER DR NE | SALEM, OREGON

| Units          | 17          | Zoning         | Medium-Density Residential (RM) |
|----------------|-------------|----------------|---------------------------------|
| Buildings      | 5           | Year Built     | Approx. 1968                    |
| Price          | \$3,375,000 | Floors         | 1 & 2                           |
| Price/Unit     | \$198,529   | Building Types | Lowrise, Duplex,                |
| Price/SF       | \$163       | Parking        | Single-Family House             |
| Cap Rate       | 6.01%       |                | 26 Stalls: 2 Garage,            |
| Avg. Unit Size | 1,216 SF    |                | 10 Covered, 14 Surface          |