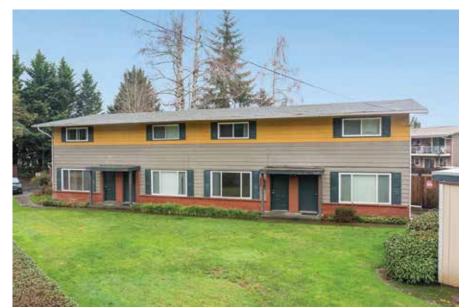

# JFJ APARTMENTS

## 3955-3967 LANCASTER DR NE | SALEM, OREGON

| Units          | 17          | Zoning         | Medium-Density Residential (RM) |
|----------------|-------------|----------------|---------------------------------|
| Buildings      | 5           | Year Built     | Approx. 1968                    |
| Price          | \$3,375,000 | Floors         | 1 & 2                           |
| Price/Unit     | \$198,529   | Building Types | Lowrise, Duplex,                |
| Price/SF       | \$163       | Parking        | Single-Family House             |
| Cap Rate       | 6.01%       |                | 26 Stalls: 2 Garage,            |
| Avg. Unit Size | 1,216 SF    |                | 10 Covered, 14 Surface          |