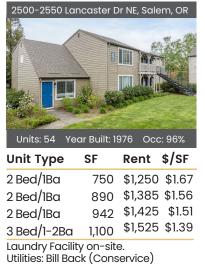

#### 8 Nola Place

Year Built: 1976

| Date Sold           | 3/10/22     |
|---------------------|-------------|
| Sale Price          | \$9,000,000 |
| Price/Unit          | \$166,667   |
| Price/SF            | \$176       |
| Approx. Net Rent SF | 51,160      |
| Units               | 54          |

#### 5 Nola Place