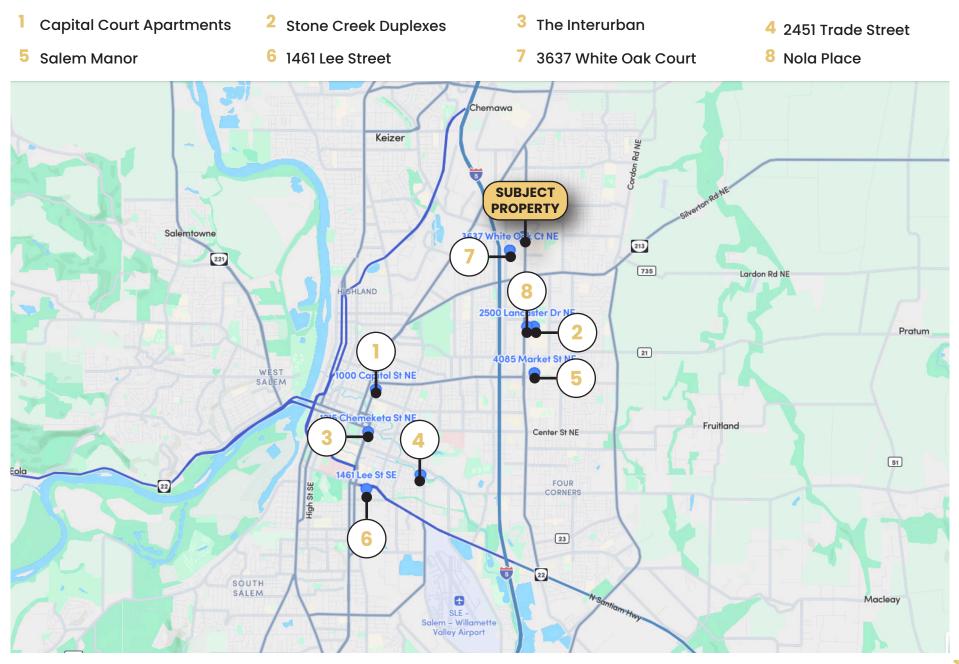

#### Capitol Court Apartments

| 1/18/22     |
|-------------|
| \$2,400,000 |
| \$200,000   |
| \$308       |
| 7,800       |
| 12          |
|             |

#### 5 Salem Manor

| Date Sold           | 7/8/22      |
|---------------------|-------------|
| Sale Price          | \$9,100,000 |
| Price/Unit          | \$142,188   |
| Price/SF            | \$173       |
| Approx. Net Rent SF | 52,570      |
| Units               | 64          |

2 The Stonecreek Duplexes

| Date Sold           | 2/28/22     |
|---------------------|-------------|
| Sale Price          | \$6,300,000 |
| Price/Unit          | \$150,000   |
| Price/SF            | \$142       |
| Approx. Net Rent SF | 44,264      |
| Units               | 42          |
|                     |             |

#### 6 1461 Lee Street

| Date oola           | 10/11/22    |
|---------------------|-------------|
| Sale Price          | \$2,420,000 |
| Price/Unit          | \$134,444   |
| Price/SF            | \$149       |
| Approx. Net Rent SF | 16,200      |
| Units               | 18          |
|                     |             |

#### **3** The Interurban

| 4/28/23     |
|-------------|
| \$2,700,000 |
| \$135,000   |
| \$221       |
| 12,233      |
| 20          |
|             |

#### 7 3637 White Oak Court

#### 4 2451 Trade Street

| Date Sold           | 6/30/22     |
|---------------------|-------------|
| Sale Price          | \$1,800,000 |
| Price/Unit          | \$163,636   |
| Price/SF            | \$404       |
| Approx. Net Rent SF | 4,452       |
| Units               | 11          |
|                     |             |

#### 8 Nola Place

Year Built: 1976

| Date Sold           | 3/10/22     |
|---------------------|-------------|
| Sale Price          | \$9,000,000 |
| Price/Unit          | \$166,667   |
| Price/SF            | \$176       |
| Approx. Net Rent SF | 51,160      |
| Units               | 54          |

| Sale Comp Averages | \$219/SF  | \$152,586/Unit |
|--------------------|-----------|----------------|
| Property Averages  | \$163 /SF | \$198,529/Unit |

## SALES COMPARABLES MAP