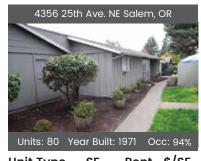

#### 4 Brighton Park

| 3864 Sunny     | view Rd.    | NE Sale | m, OR    |
|----------------|-------------|---------|----------|
|                |             |         |          |
| Units: 227 Yee | ar Built: 1 | 1989 O  | cc:100%  |
| Unit Type      | SF          | Rent    | \$/SF    |
| 2 Bed/1Ba      | 825         | \$1,350 | ) \$1.64 |