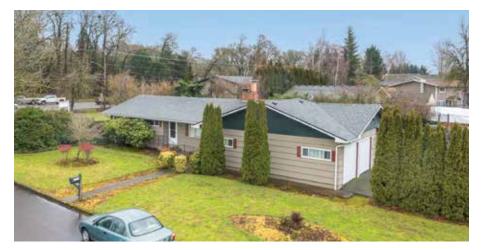

# BUILDING LOCATIONS

Townhomes

Duplex

Single-family home

## 3955-3967 LANCASTER DR NE | SALEM, OREGON

| Units          | 17          | Zoning         | Medium-Density Residential (RM) |
|----------------|-------------|----------------|---------------------------------|
| Buildings      | 5           | Year Built     | Approx. 1968                    |
| Price          | \$3,375,000 | Floors         | 1 & 2                           |
| Price/Unit     | \$198,529   | Building Types | Lowrise, Duplex,                |
| Price/SF       | \$163       | Parking        | Single-Family House             |
| Cap Rate       | 6.01%       |                | 26 Stalls: 2 Garage,            |
| Avg. Unit Size | 1,216 SF    |                | 10 Covered, 14 Surface          |