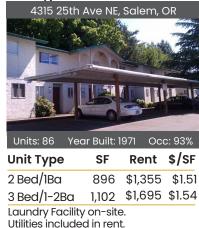

## **RENT COMPARABLES**

**Summerwood Apartments** 

2 Bed/1Ba 907 \$1,150 \$1.27 3 Bed/1-2Ba 1,358 \$1,430 \$1.05 Laundry Facility on-site. Water/Sewer included, \$10 for Garbage.