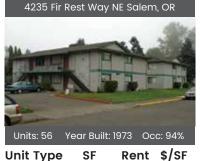

#### 4 Brighton Park

| 3864 Sunny     | view Rd.    | NE Sale | m, OR    |
|----------------|-------------|---------|----------|
|                |             |         |          |
| Units: 227 Yee | ar Built: 1 | 1989 O  | cc:100%  |
| Unit Type      | SF          | Rent    | \$/SF    |
| 2 Bed/1Ba      | 825         | \$1,350 | ) \$1.64 |