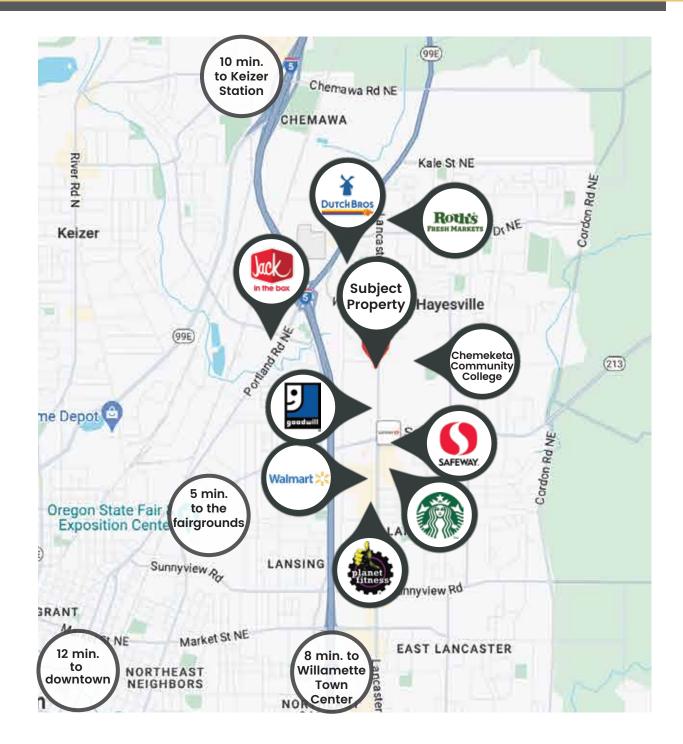

# AMENITY MAP JFJ APARTMENTS | EAST SALEM

# **AREA HIGHLIGHTS**

| V SALA                       |
|------------------------------|
| Chemawa                      |
| Keizer                       |
| Subject<br>Property 210 (213 |
| Property                     |
|                              |
|                              |
|                              |
|                              |
| WEST                         |
| WEST                         |
| Salem                        |
|                              |
| EOUR<br>CORNERS              |
|                              |
|                              |
| SOUTH                        |
|                              |

|                                                                   | 1 MILE                                  | 3 MILES                 | 5 MILES                                |   |
|-------------------------------------------------------------------|-----------------------------------------|-------------------------|----------------------------------------|---|
| POPULATION                                                        | 24,457                                  | 109,106                 | 187,971                                |   |
| AVG. HOUSEHOLD<br>SIZE                                            | 2.9                                     | 2.8                     | 2.7                                    |   |
| НН ІЛСОМЕ                                                         | \$46,855                                | \$55,405                | \$61,339                               |   |
| CONSUMER                                                          | \$480.1m                                | \$2.5b                  | \$4.7b                                 | 2 |
|                                                                   |                                         |                         |                                        |   |
| AIRPORT:<br>1 HOUR DRIVE TO PDX<br>PORTLAND INTERNATIONAL AIRPORT |                                         |                         | AIRPORT                                |   |
|                                                                   | RAFFIC VO                               | DLUME:<br>Ancaster driv |                                        |   |
| STATE<br>COUNTY<br>MSA<br>CITY                                    | OREGON<br>MARION O<br>SALEM MI<br>SALEM | COUNTY<br>ETRO AREA     | 4.18 M<br>809,869<br>2.47 M<br>650,380 |   |