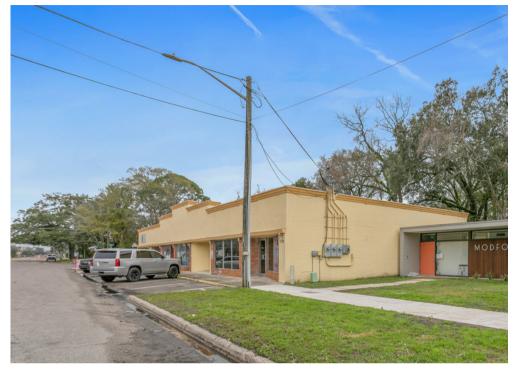

## RETAIL/COMMERCIAL FOR LEASE

### 600 Edgewood Ave S, Jacksonville, FL 32205

#### **Property Highlights**

- 3,000 SF of Retail Space
- Located in growing Murray Hill (access to I-4 & I-95)
- FDOT Road Improvements, Center Lane Parking, & Pedestrian Crosswalks scheduled for completion Summer of 2024.
- Rear yard is potentially available.
- Zoning: CCG-1