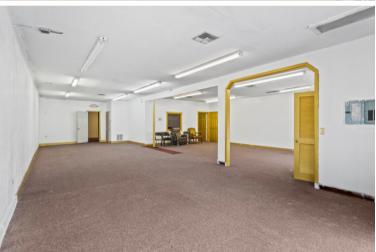

## RETAIL/COMMERCIAL FOR LEASE







### 600 Edgewood Ave S, Jacksonville, FL 32205

# **LEASE TERM: 3 Year** \$12.00 SF - Modified Gross

#### **Property Highlights**

- 3,000 SF of Retail Space
- Located in growing Murray Hill (access to I-4 & I-95)
- FDOT Road Improvements, Center Lane Parking, & Pedestrian Crosswalks scheduled for completion Summer of 2024.
- Rear yard is potentially available.
- Zoning: CCG-1















#### **FLOOR PLAN**



Dimensions are approximate.

#### **ADDITIONAL PROPERTY PHOTOS**













#### **ADDITIONAL PROPERTY PHOTOS**

























Visit us online at www.spectrumrealtyco.com











©2024 Spectrum Realty Services, LLC. All Rights Reserved. The information contained in this Offering Memorandum has been obtained from sources we believe to be reliable; however, Spectrum Realty Services, LLC has not verified, and will not verify, any of the information contained herein, nor has Spectrum Realty Services, LLC conducted any investigation regarding these matters and makes no warranty or representation whatsoever regarding the accuracy or completeness of the information provided. All potential buyers must take appropriate measures to verify all the information set forth herein.