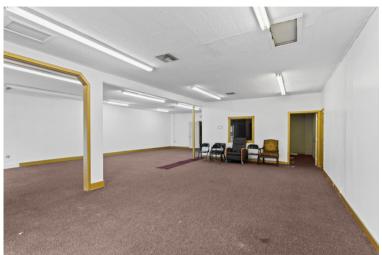

## RETAIL/COMMERCIAL FOR LEASE







### 600 Edgewood Ave S, Jacksonville, FL 32205

# **LEASE TERM: 3 Year** \$12.00 SF - Modified Gross

#### **Property Highlights**

- 3,000 SF of Retail Space
- Located in growing Murray Hill (access to I-4 & I-95)
- FDOT Road Improvements, Center Lane Parking, & Pedestrian Crosswalks scheduled for completion Summer of 2024.
- Rear yard is potentially available.
- Zoning: CCG-1















#### **FLOOR PLAN**



Dimensions are approximate.

#### **ADDITIONAL PROPERTY PHOTOS**













#### **ADDITIONAL PROPERTY PHOTOS**

























Visit us online at www.spectrumrealtyco.com











©2024 Spectrum Realty Services, LLC. All Rights Reserved. The information contained in this Offering Memorandum has been obtained from sources we believe to be reliable; however, Spectrum Realty Services, LLC has not verified, and will not verify, any of the information contained herein, nor has Spectrum Realty Services, LLC conducted any investigation regarding these matters and makes no warranty or representation whatsoever regarding the accuracy or completeness of the information provided. All potential buyers must take appropriate measures to verify all the information set forth herein.