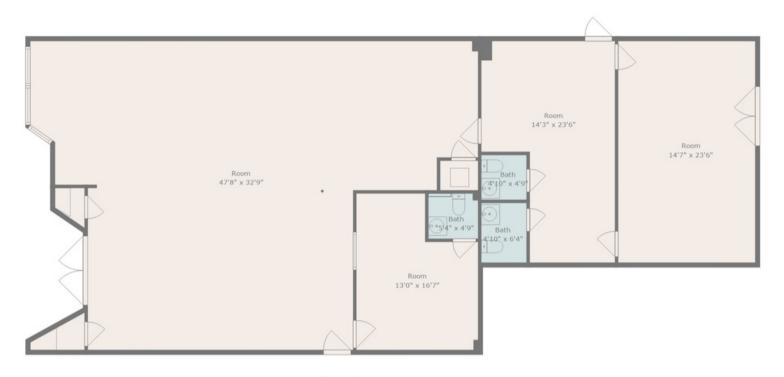

## RETAIL/COMMERCIAL FOR LEASE







### 600 Edgewood Ave S, Jacksonville, FL 32205

# **LEASE TERM: 3 Year** \$12.00 SF - Modified Gross

#### **Property Highlights**

- 3,000 SF of Retail Space
- Located in growing Murray Hill (access to I-4 & I-95)
- FDOT Road Improvements, Center Lane Parking, & Pedestrian Crosswalks scheduled for completion Summer of 2024.
- Rear yard is potentially available.
- Zoning: CCG-1















#### **FLOOR PLAN**



Dimensions are approximate.

#### **ADDITIONAL PROPERTY PHOTOS**













#### **ADDITIONAL PROPERTY PHOTOS**

























Visit us online at www.spectrumrealtyco.com











©2024 Spectrum Realty Services, LLC. All Rights Reserved. The information contained in this Offering Memorandum has been obtained from sources we believe to be reliable; however, Spectrum Realty Services, LLC has not verified, and will not verify, any of the information contained herein, nor has Spectrum Realty Services, LLC conducted any investigation regarding these matters and makes no warranty or representation whatsoever regarding the accuracy or completeness of the information provided. All potential buyers must take appropriate measures to verify all the information set forth herein.