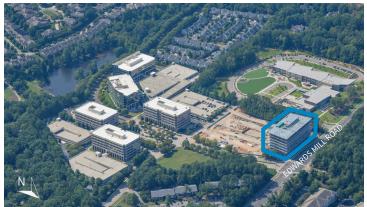

## Highwoods<sup>®</sup>

GlenLake | 4300 Edwards Mill Road | Raleigh

- Part of seven-building, fully amenitized, 985k SF office community with onsite cafe, fitness center, training facilities, multiple customer lounges, and abundant outdoor collaboration space
- Central location with easy access to Cary, Downtown Raleigh, RDU, and RTP
- Nestled within prestigious Glen Eden neighborhood next to Stough Elementary School and around the corner from 200+ restaurants, retail and hotel options