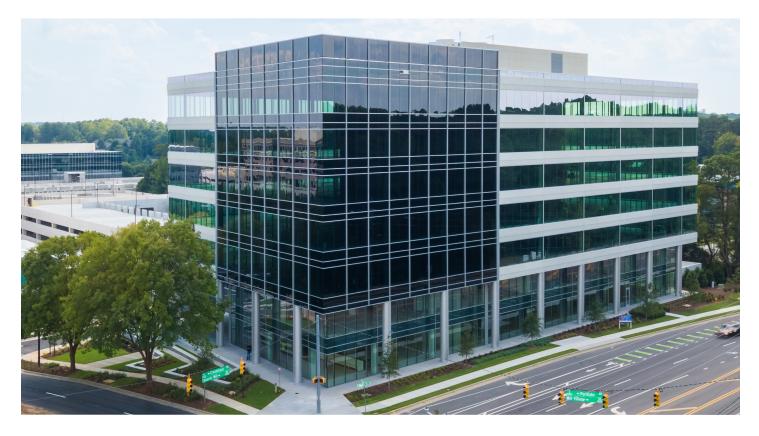

# **GLENLAKE THREE**

### **BUILDING SPECIFICATIONS**

| Square Footage     | 205,000 SF |
|--------------------|------------|
| No. of Floors      | 7          |
| Typical Floor Size | 29,285 SF  |
| Total Parking      | 3.6/1,000  |

- Part of seven-building, fully amenitized, 985k SF office community with onsite cafe, fitness center, training facilities, multiple customer lounges, and abundant outdoor collaboration space
- Central location with easy access to Cary, Downtown Raleigh, RDU, and RTP
- Nestled within prestigious Glen Eden neighborhood next to Stough Elementary School and around the corner from 200+ restaurants, retail and hotel options