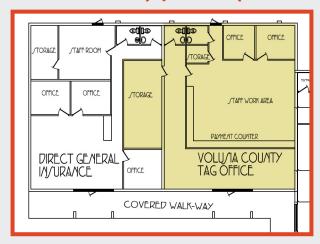

|
|---|---------------------------------------------------------------|
| 1 | 830 Commed Blvd & 2730 Enterprise Rd<br>Orange City, FL 32763 |
| 2 | 2740 Enterprise Road<br>Orange City, FL 32763                 |
| 3 | 2765 Rebecca Lane<br>Orange City, FL 32763                    |





### **FOR LEASE Call for Pricing**

#### 2750 ENTERPRISE ROAD, ORANGE CITY, FL 32763 **ENTERPRISE CENTER - ORANGE CITY**

For More Information: **Bobby Bridges** 407-616-1025

bobby@v3capital.com

## RETAILER MAP PARC HILL (New Subdivision) KOHES ROSS ULTA petco K CROWN CENTRE PLAZA LOWE'S Advent Health bealls BEALLS Saxon Boulevard | 36,000 AADT SAXON CROSSING ROSS BUILDING Adventist He VITAS BY COGEN ENTERPRISE CENTER FLOORCENTER

#### 2744 (2,350 SF)