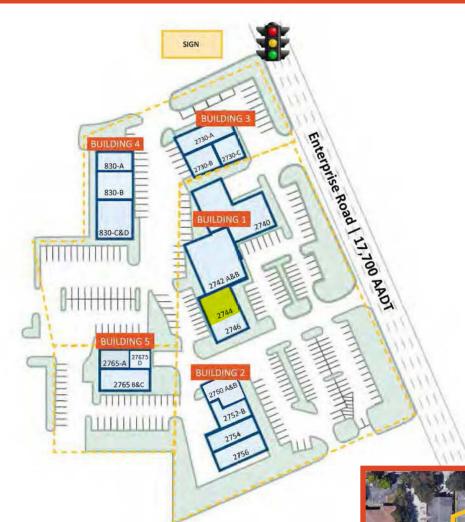

#### SITE PLAN

| SUITE    | TENANT                            | SF    |
|----------|-----------------------------------|-------|
|          | BUILDING 1                        |       |
| 2740     | Williams FloorCenter              | 7,600 |
| 2742 A&B | Volusia County Property Appraiser | 6,300 |
| 2744     | Available                         | 2,350 |
| 2746     | Direct General Insurance          | 1,650 |
|          | BUILDING 2                        |       |
| 2750 A&B | Kids Spot                         | 2,800 |
| 2752-В   | Accord Specialty Pharmacy         | 1,200 |
| 2754     | Department of Education           | 3,000 |
| 2756     | Quest Diagnostics                 | 3,003 |
|          | BUILDING 3                        |       |
| 2730-A   | Bass Aba Therapy                  | 3,500 |
| 2730-В   | Hanger Clinic                     | 1,625 |
| 2730-C   | Bass Aba Therapy                  | 1,325 |
|          | BUILDING 4                        |       |
| 830-A    | Orange City Pharmacy              | 1,300 |
| 830-B    | Groups Recover Together           | 2,000 |
| 830 C&D  | Central Florida MRI               | 3,500 |
|          | BUILDING 5                        | -     |
| 2765-A   | Broadway Dreams Dance             | 1,100 |
| 2765 B&C | LHC Group                         | 2,640 |
| 2765D    | Bella Lynne Salon                 | 1,200 |
|          | TOTAL                             | 46,69 |