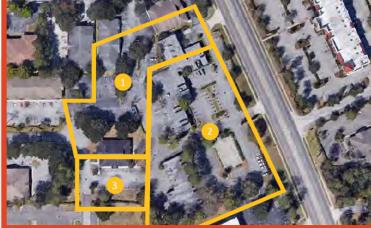

| # | Property                                                      |
|---|---------------------------------------------------------------|
| 1 | 830 Commed Blvd & 2730 Enterprise Rd<br>Orange City, FL 32763 |
| 2 | 2740 Enterprise Road<br>Orange City, FL 32763                 |
| 3 | 2765 Rebecca Lane<br>Orange City, FL 32763                    |