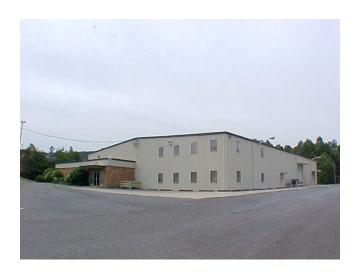

## **FOR LEASE**

Location: 3110 Odd Fellows Rd., Lynchburg, VA 24501

**Type:** Office

Size 3,800 Sq. Ft. Upper Level Office

**■** On Site Parking

**Zoning:** I-3 (Heavy Industrial District)

- Located in the City of Lynchburg's Enterprise and Opportunity Zones which provides monetary incentives for qualifying businesses.
- Notes: Excellent Access

- Located in the First Lynchburg Industrial Park on Odd Fellows Rd. directly off the Lynchburg Expressway/U. S. Rt. 29 and St.

Rt. 460 and 501 Bypass.

- Industrial Park with major trucking companies, Main U.S. Post Office, FedEx and multiple industries and supply houses.
- Landlord pays base years real estate taxes and insurance.
- Tenant pays utilities.