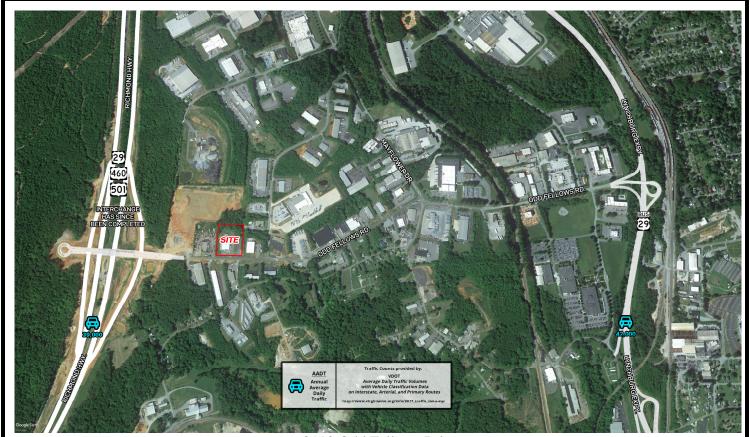

- Located in the First Lynchburg Industrial Park on Odd Fellows Rd. directly off the Lynchburg Expressway/U. S. Rt. 29 and St.

Rt. 460 and 501 Bypass.

- Industrial Park with major trucking companies, Main U.S. Post Office, FedEx and multiple industries and supply houses.
- Landlord pays base years real estate taxes and insurance.
- Tenant pays utilities.