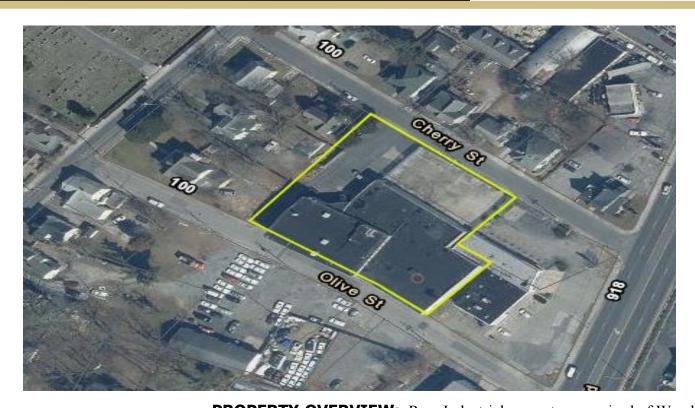

# **AERIAL**

### **OFFICE/WAREHOUSE OPPORTUNITY**

#### 111 OLIVE STREET |SALISBURY MD