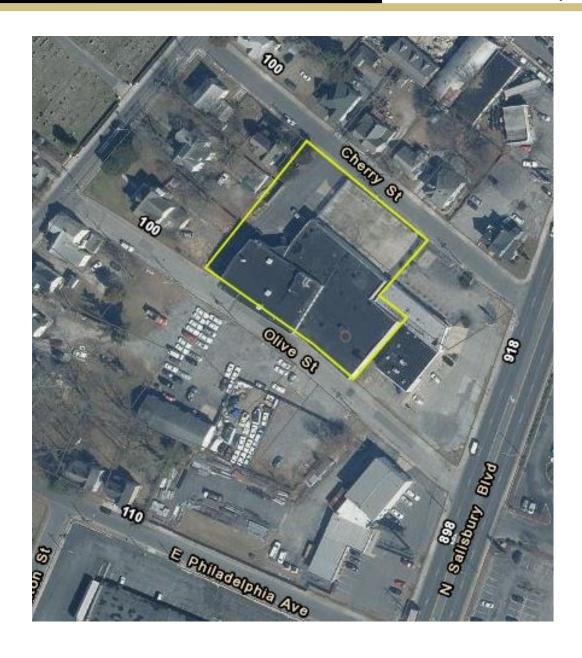

# **AERIAL**

### **OFFICE/WAREHOUSE OPPORTUNITY**

#### 111 OLIVE STREET |SALISBURY MD