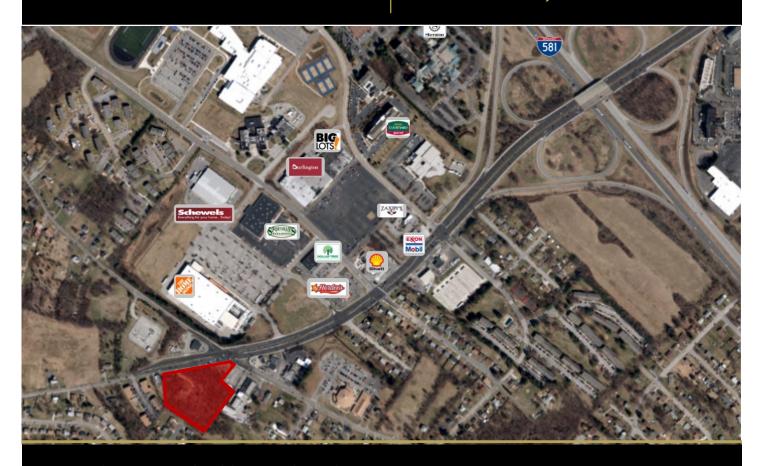

## **IDEAL FOR MIXED-USE, COMMERCIAL, OR MULTIFAMILY**

4.2 ACRE SITE IN HERSHBERGER WEST COMMERCIAL AREA

**POPULATION OF 70,347 WITHIN A 3 MILE RADIUS** 

ANNUAL AVERAGE DAILY TRAFFIC (AADT) COUNT OF 27,000 VEHICLES PER DAY

VISABLE LOCATION AT THE CORNER OF COVE AND HERSHBERGER ROAD NEAR I-581

MICHAEL WALDVOGEL, CCIM, SIOR

540.342.8599

mwaldvogel@waldvogelcommercial.com

KRISTA VANNOY, CCIM, SIOR

540.342.0881

kvannoy@waldvogelcommercial.com