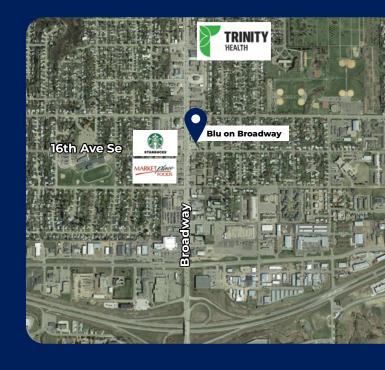

### WALK SCORE

**73** 

1629 S. Broadway has a Walkscore of 73 out of 100. This location is **Very Walkable**, most errands can be accomplished on foot.

This location is in Minot near Dakota Square Mall, Trinity Health, grocery and restaurants.

Source: Walkscore.com