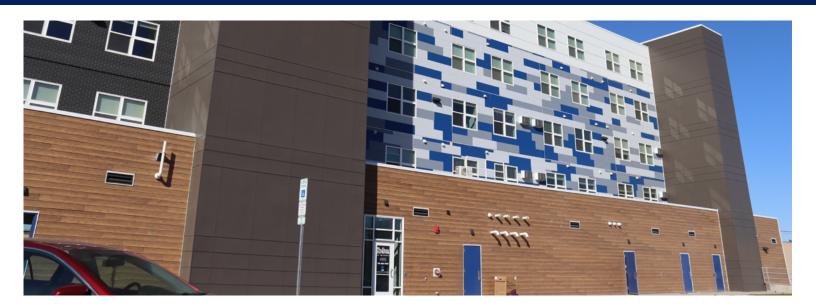

# Blu on Broadway PROJECT OVERVIEW

1629 South Broadway, Minot, ND 58701

#### **OVERVIEW**

Blu on Broadway is a 5-story mixed-use was completed in 2021. As the name implies, it is located directly on Broadway – a main thoroughfare in the heart of the Magic City. The former home of Pepsi/Northern Bottling has over 8,000± SF of Class A, main-level commercial/office space, and 42 residential

apartments on floors 2-5. These units will be guaranteed affordable for the citizens of Minot for a 20-year period thanks to the National Disaster Resilience program (NDR) with the City of Minot.