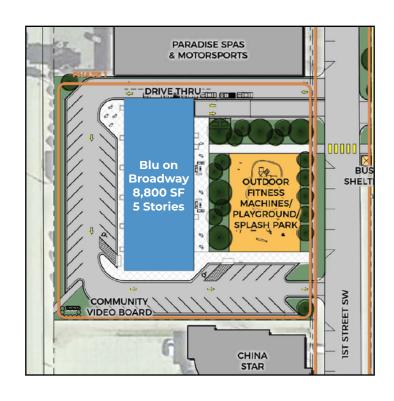

## COMMERCIAL SPACE AVAILABLE

### **ADDRESS**

1629 South Broadway, Minot, ND 58701

### **PROPERTY DETAILS**

**Lease Rate** \$18/SF **CAM** \$6.50/SF **Total Space** 8,800± SF **Space Available** 1,850± SF **Lease Term** 5 Years **Year Built** 2021 **Style** Office/Retail **Built Out As** Shell Space **Fit-up Allowance** \$25/SF

Subdivided space available. Details and rates are subject to change at any time. Contact for more information.

701.866.1006 EPICCompaniesND.com







### Blu on Broadway

1629 South Broadway, Minot, ND 58701

**DRIVE - THRU** 









# Blu on Broadway PROJECT OVERVIEW

1629 South Broadway, Minot, ND 58701



#### **OVERVIEW**

Blu on Broadway is a 5-story mixed-use was completed in 2021. As the name implies, it is located directly on Broadway – a main thoroughfare in the heart of the Magic City. The former home of Pepsi/Northern Bottling has over 8,000± SF of Class A, main-level commercial/office space, and 42 residential

apartments on floors 2-5. These units will be guaranteed affordable for the citizens of Minot for a 20-year period thanks to the National Disaster Resilience program (NDR) with the City of Minot.

### WALK SCORE

**73** 

1629 S. Broadway has a Walkscore of 73 out of 100. This location is **Very Walkable**, most errands can be accomplished on foot.

This location is in Minot near Dakota Square