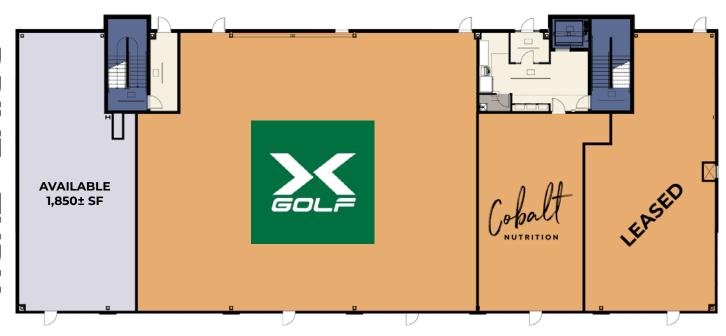

### **PROPERTY DETAILS**

**Lease Rate** \$18/SF **CAM** \$6.50/SF **Total Space** 8,800± SF **Space Available** 1,850± SF **Lease Term** 5 Years **Year Built** 2021 **Style** Office/Retail **Built Out As** Shell Space **Fit-up Allowance** \$25/SF

Subdivided space available. Details and rates are subject to change at any time. Contact for more information.

701.866.1006 EPICCompaniesND.com