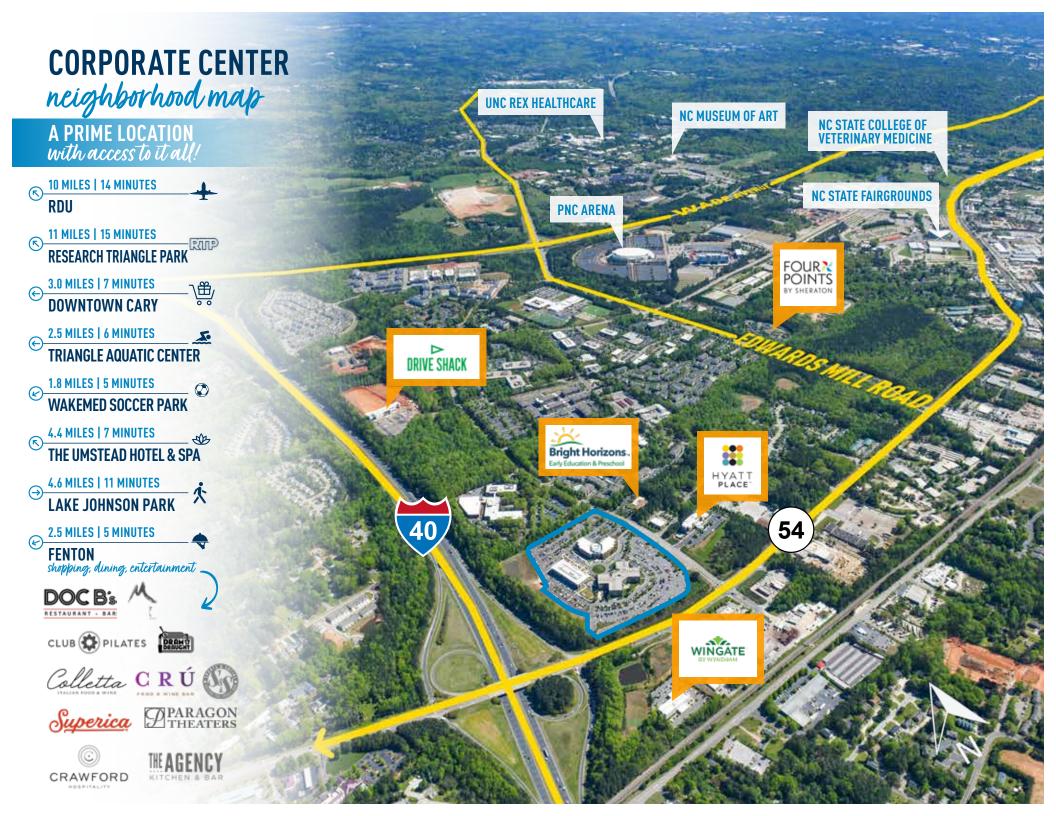

### **CORPORATE CENTER** campus amenities

VELOCITY

TAKE 5

 $\bigcirc$ 

 $\bigcirc$ 

177,679

4 FLOORS

45,000 RSF FLOOR PLATES