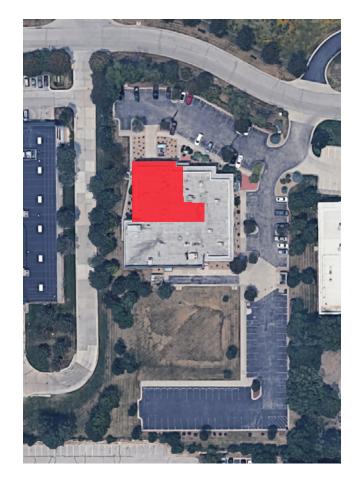

### RENNER BUSINESS CENTER OFFICE SPACE

16825 W 116th Street | Lenexa, KS 66219

#### LEASE HIGHLIGHTS

- Up to 7,000 SF Flex/office space in Renner Business Center
- 90 KVA backup generator on site & Fiber internet with backup
- HEPA filtration system, electricity/power sprinklers
- · Exterior private entrance to suite
- 6:1,000 Parking ratio
- · Monument signage available
- Lease rate: \$17/SF plus share of operating expenses (utilities, trash, janitorial)