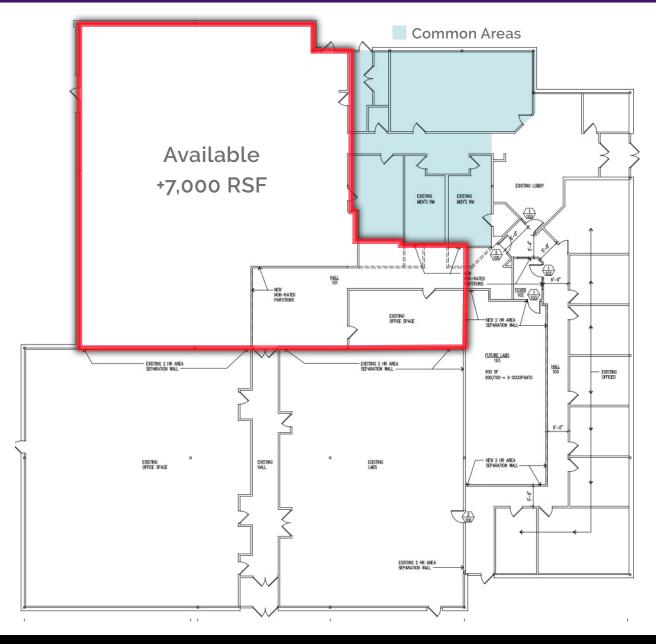

#### LEASE HIGHLIGHTS

- Up to 7,000 SF Flex/office space in Renner Business Center
- 90 KVA backup generator on site & Fiber internet with backup
- HEPA filtration system, electricity/power sprinklers
- · Exterior private entrance to suite
- 6:1,000 Parking ratio
- · Monument signage available
- Lease rate: \$17/SF plus share of operating expenses (utilities, trash, janitorial)

### RENNER BUSINESS CENTER OFFICE SPACE

16825 W 116th Street | Lenexa, KS 66219