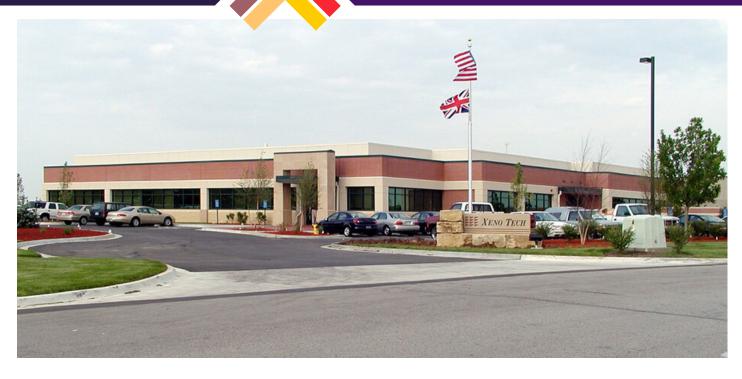

### RENNER BUSINESS CENTER OFFICE SPACE

16825 W 116th Street | Lenexa, KS 66219

#### LEASE HIGHLIGHTS

- Up to 7,000 SF Flex/office space in Renner Business Center
- 90 KVA backup generator on site & Fiber internet with backup
- HEPA filtration system, electricity/power sprinklers
- · Exterior private entrance to suite
- 6:1,000 Parking ratio
- · Monument signage available
- Lease rate: \$17/SF plus share of operating expenses (utilities, trash, janitorial)