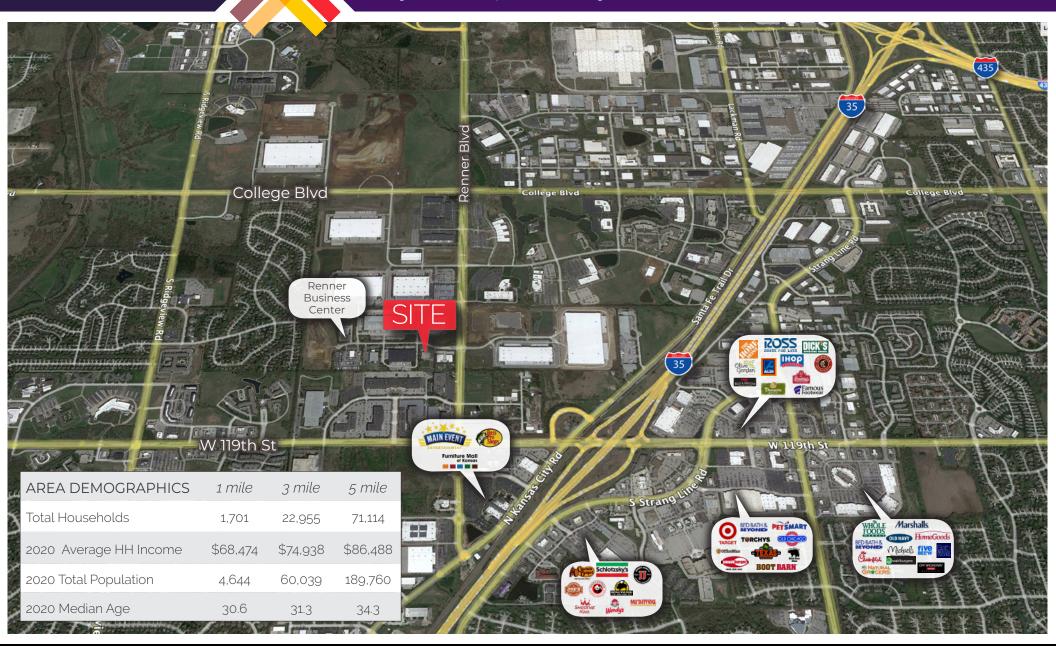

### **RENNER BUSINESS CENTER OFFICE SPACE**

16825 W 116th Street | Lenexa, KS 66219