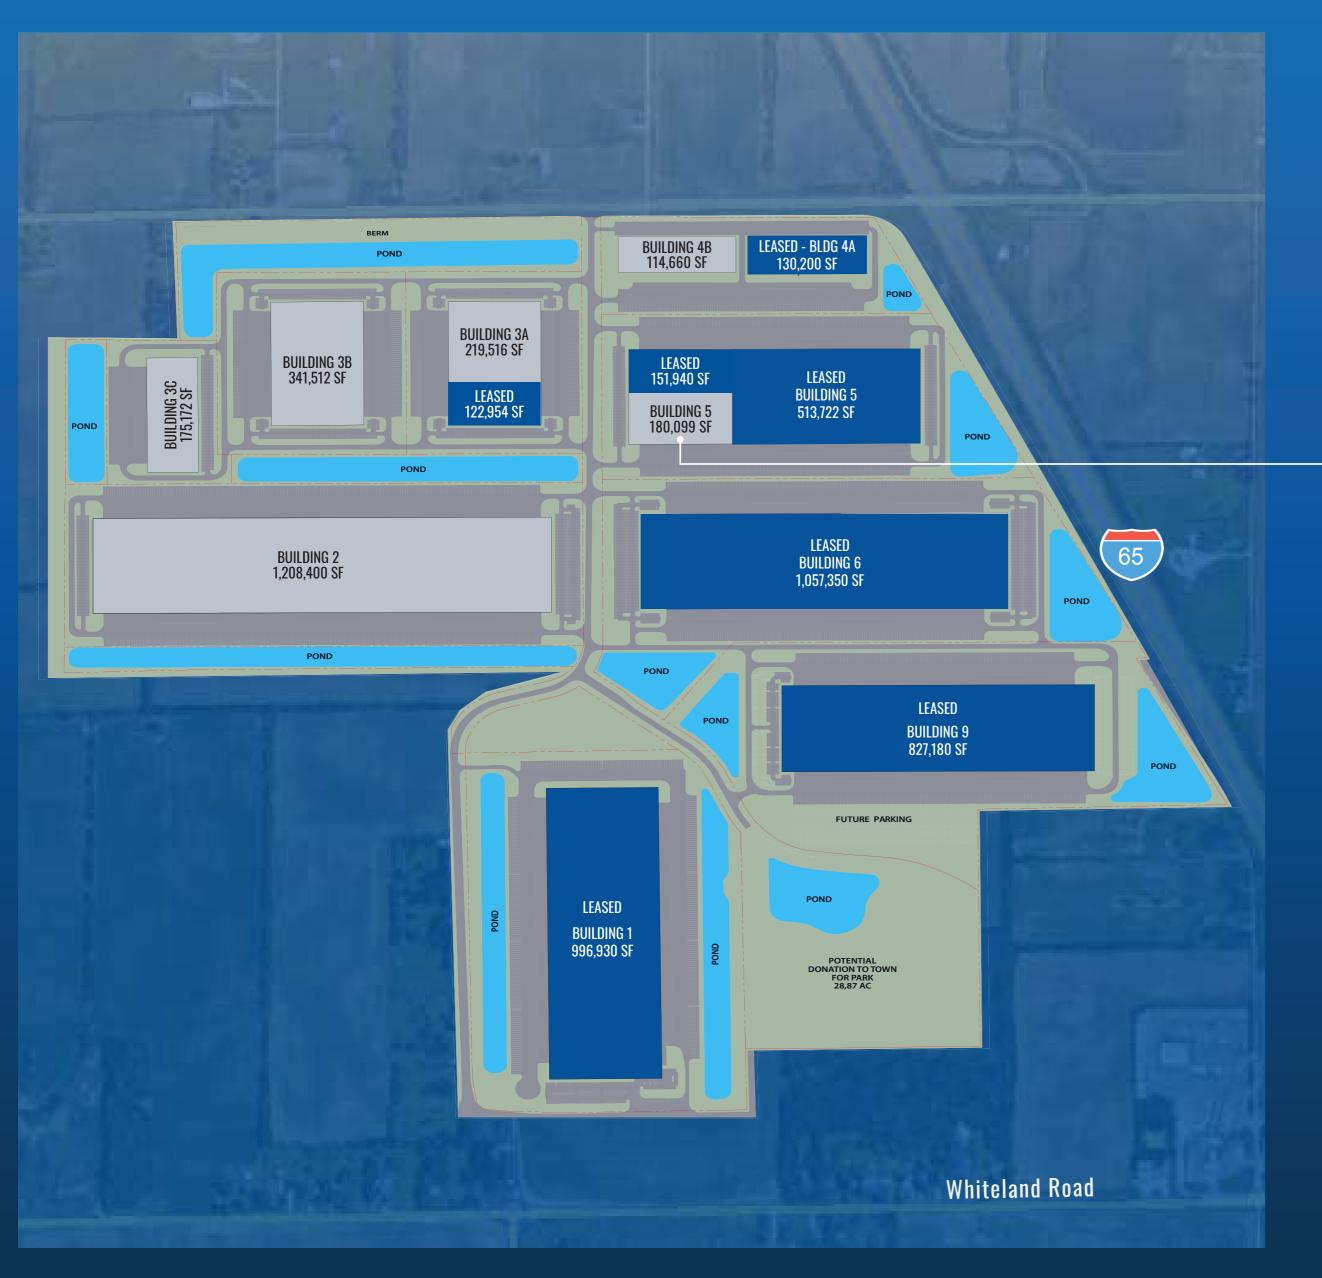

# MASTER SITE PLAN

# **BUILDING 5** | 180,099 SF

### **SPECIFICATIONS**

- Building SF: 846,260 SF
- Available: 180,099 SF
- 1,484' x 570'
- Clear Height: 40'
- Dock Doors: 20

- Drive In: 1
- Columns Spacing:
- 50' x 53' typ.; 60' dock bay

- Car Parking: Up to 160

- Trailer Parking: 40

- Truck Court Depth: 190'
- Lighting: LED
- Floor: 8 Inch Unreinforced
- ESFR Sprinkler System
- Tax Abatement Available