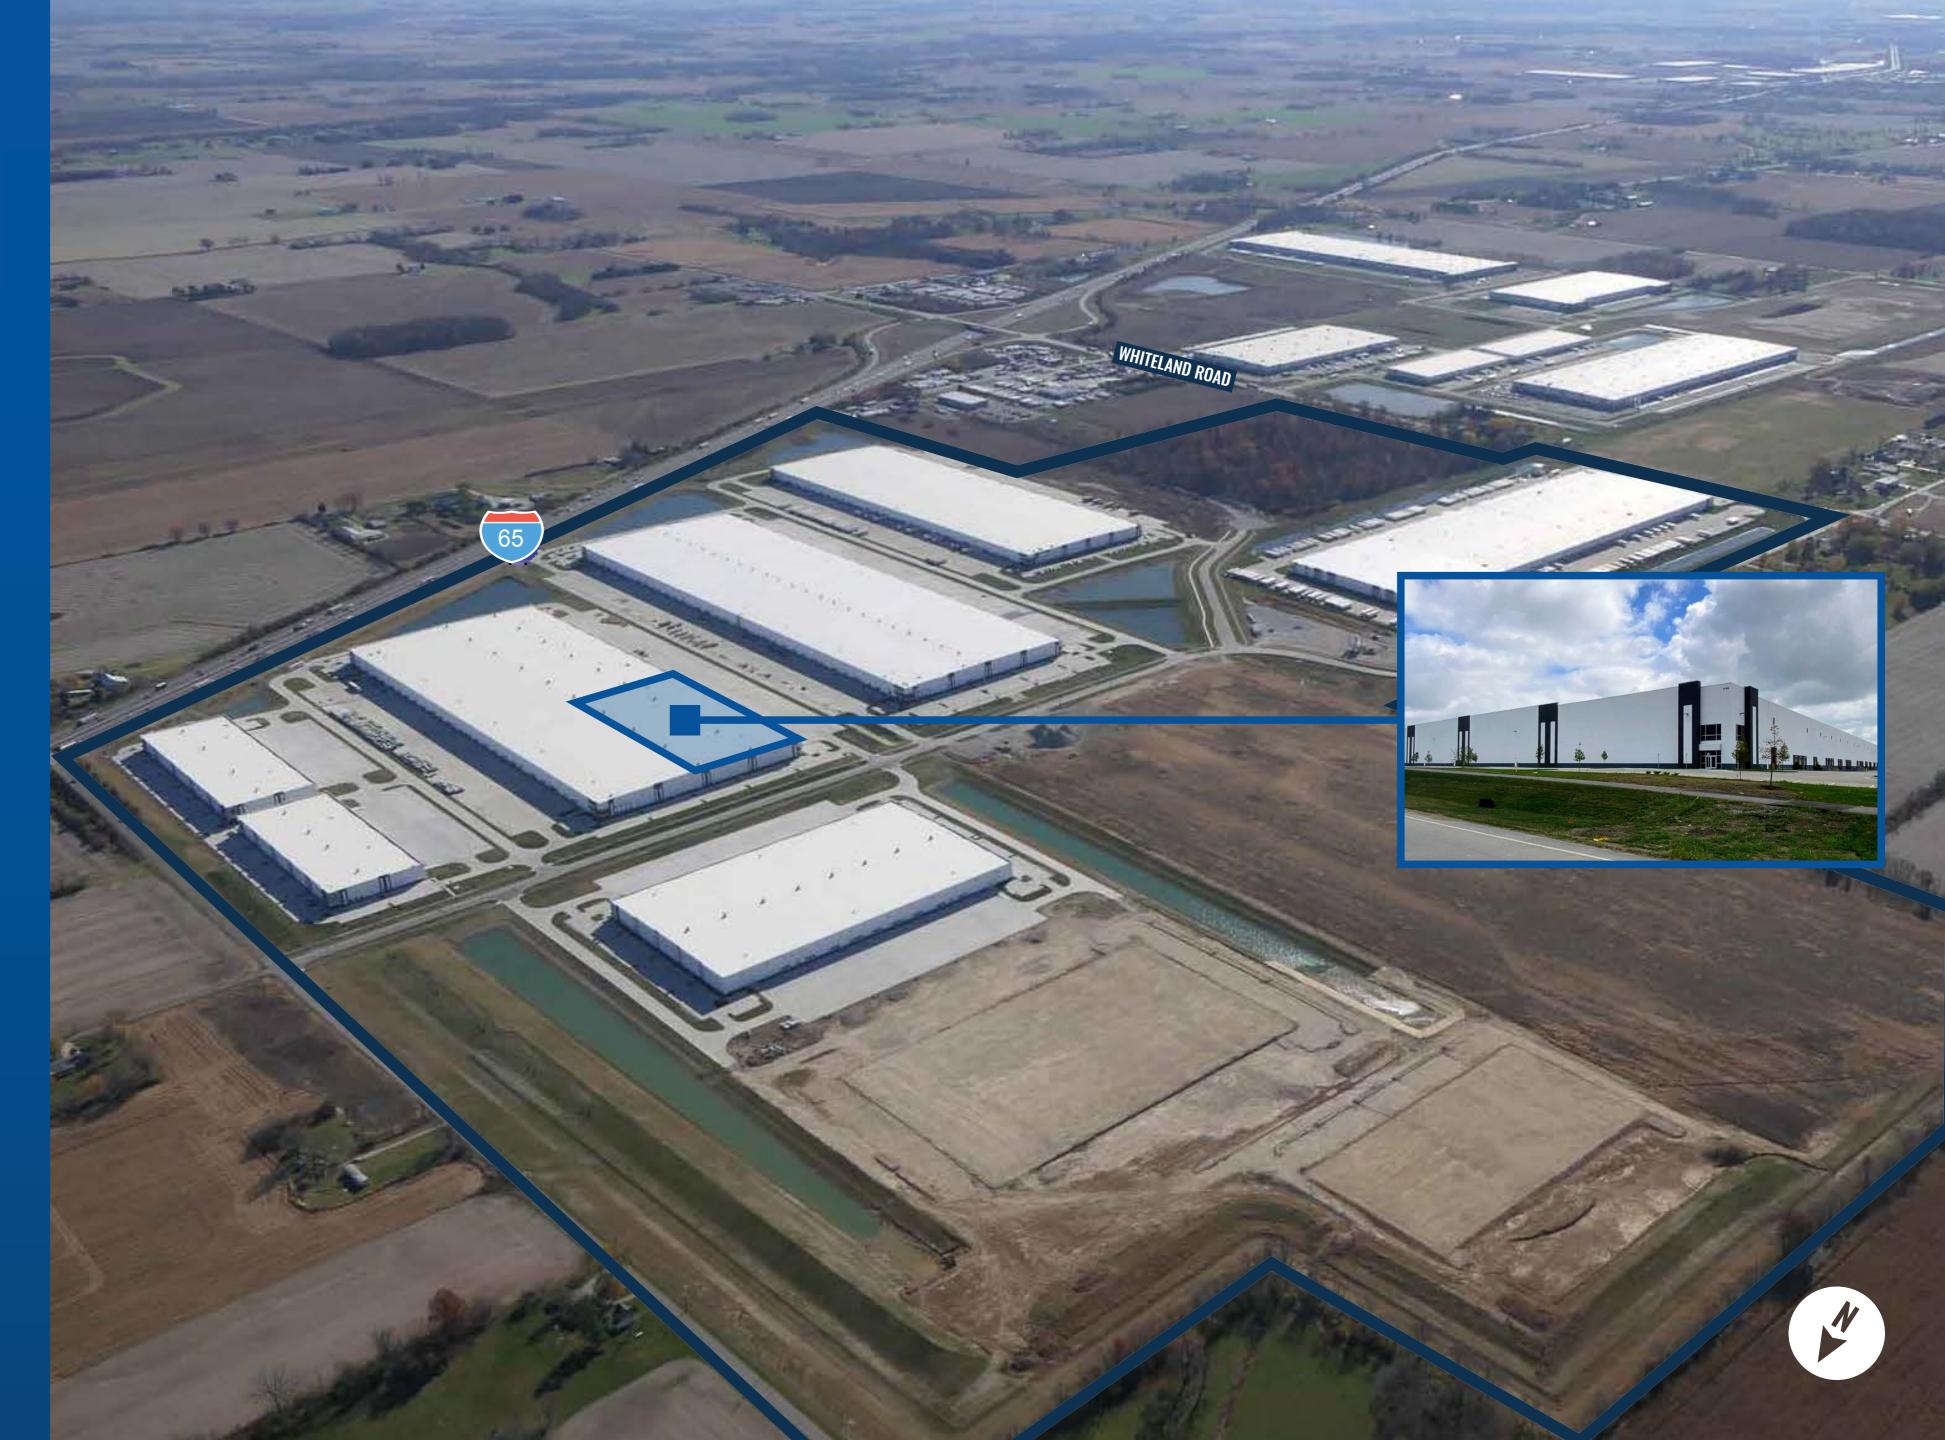

# BUILDING 5 180,099 SF

5789 N GRAHAM ROAD WHITELAND, IN

AVAILABLE IMMEDIATELY

# **BUILDING 5** | 180,099 SF

### **SPECIFICATIONS**

- Building SF: 846,260 SF
- Available: 180,099 SF
- 1,484' x 570'
- Clear Height: 40'
- Dock Doors: 20

- Drive In: 1
- Columns Spacing:
- 50' x 53' typ.; 60' dock bay

- Car Parking: Up to 160

- Trailer Parking: 40

- Truck Court Depth: 190'
- Lighting: LED
- Floor: 8 Inch Unreinforced
- ESFR Sprinkler System
- Tax Abatement Available