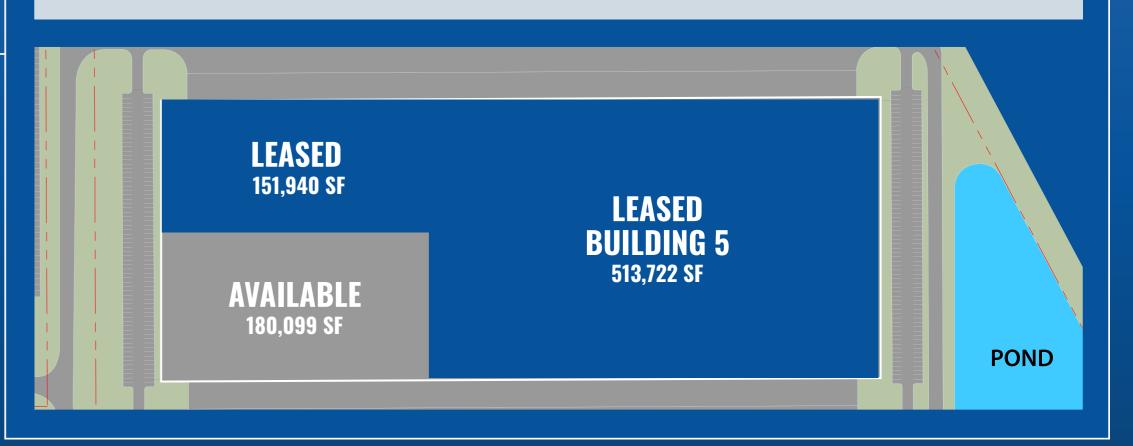

# **BUILDING 5** | 180,099 SF

### **SPECIFICATIONS**

- Building SF: 846,260 SF
- Available: 180,099 SF
- 1,484' x 570'
- Clear Height: 40'
- Dock Doors: 20

- Drive In: 1
- Columns Spacing:
- 50' x 53' typ.; 60' dock bay

- Car Parking: Up to 160

- Trailer Parking: 40

- Truck Court Depth: 190'
- Lighting: LED
- Floor: 8 Inch Unreinforced
- ESFR Sprinkler System
- Tax Abatement Available