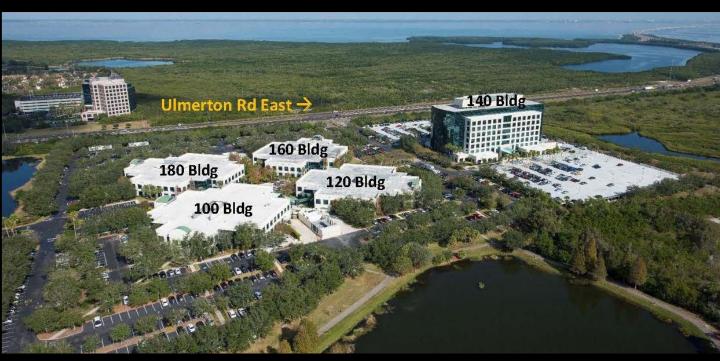

# FRANKLIN TEMPLETON CENTER II HIGH TECH PLUG + PLAY!

100 + 160 + 180 Fountain Parkway - St. Petersburg, Florida 33716 Mid Pinellas County / Gateway Submarket

**Building 100: Suite 220 – 6,157 RSF** 

Total Contiguous 20,612 RSF Available October 2024

Building 160: Suite 100 – 11,577 RSF Available

Building 180: Suite 110 – 8,112 RSF Available

5/1,000 RSF Parking Ratio: Garage + Surface Spaces

Onsite Conference/Training Rooms, Cafeteria + Fitness Center

Prime Central Location:

Direct Access to I-275 via Ulmerton Road

25 Minutes to 80% of Tampa Bay households

15 minutes west of Westshore + TPA International Airport