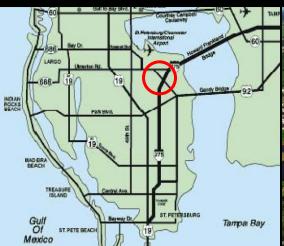

# FRANKLIN TEMPLETON CENTER II HIGH TECH PLUG + PLAY!

Franklin Templeton Center is located 15 minutes west of the Tampa International Airport!

432 acre Carillon Park is located at Ulmerton Road & I-275 25 minutes from 80% of all Tampa Bay households!