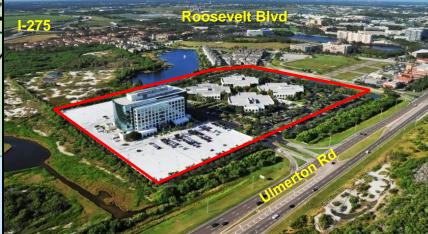

Onsite Conference/Training Rooms, Cafeteria + Fitness Center

Prime Central Location:

Direct Access to I-275 via Ulmerton Road

25 Minutes to 80% of Tampa Bay households

15 minutes west of Westshore + TPA International Airport

# FRANKLIN TEMPLETON CENTER II HIGH TECH PLUG + PLAY!

Franklin Templeton Center is located 15 minutes west of the Tampa International Airport!

432 acre Carillon Park is located at Ulmerton Road & I-275 25 minutes from 80% of all Tampa Bay households!