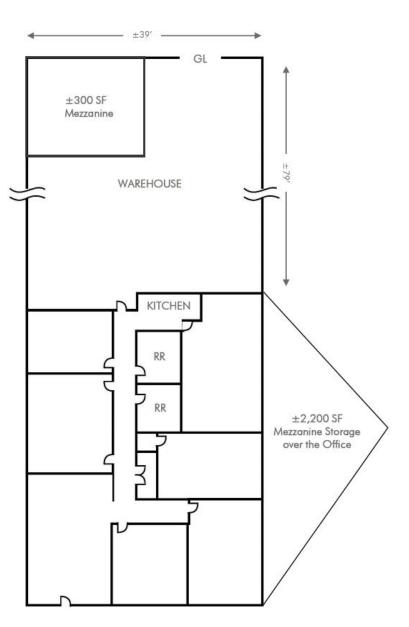

# **Property Features**

Sale Price: \$1,195,000

Total Available: ±5,400 SF

Office: ±2,200 SF

• Warehouse: ±3,200 SF (heated & cooled)

Mezzanine/Storage: ±2,200 SF & ±300 SF

• Clear Height: ±16'

GL Doors: (1) ±12'x14'

FLOOR PLANS ARE NOT TO SCALE—ALL DIMENSIONS ARE APPROXIMATE.