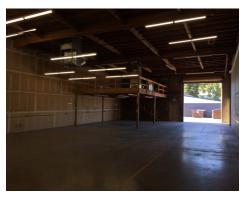

# **Property Features**

Sale Price: \$1,195,000

Total Available: ±5,400 SF

Office: ±2,200 SF

• Warehouse: ±3,200 SF (heated & cooled)

Mezzanine/Storage: ±2,200 SF & ±300 SF

• Clear Height: ±16'

GL Doors: (1) ±12'x14'

Power: ±200 Amps; 208/110 Volt

- Natural Gas
- Fire Sprinklers
- Semi Truck accessible
- · Comcast internet provider
- Excellent office improvements with builtin cabinets
- Central location with close freeway access to I-80

# Site Plan & Interior Photos