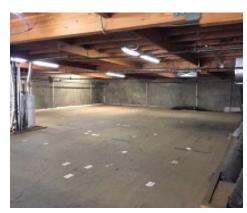

# **Property Features**

Sale Price: \$1,195,000

Total Available: ±5,400 SF

Office: ±2,200 SF

• Warehouse: ±3,200 SF (heated & cooled)

Mezzanine/Storage: ±2,200 SF & ±300 SF

• Clear Height: ±16'

GL Doors: (1) ±12'x14'

Power: ±200 Amps; 208/110 Volt

- Natural Gas
- Fire Sprinklers
- Semi Truck accessible
- · Comcast internet provider
- Excellent office improvements with builtin cabinets
- Central location with close freeway access to I-80

# Site Plan & Interior Photos