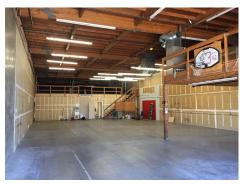

# **Property Features**

Sale Price: \$1,195,000

Total Available: ±5,400 SF

Office: ±2,200 SF

• Warehouse: ±3,200 SF (heated & cooled)

Mezzanine/Storage: ±2,200 SF & ±300 SF

• Clear Height: ±16'

GL Doors: (1) ±12'x14'

Power: ±200 Amps; 208/110 Volt

- Natural Gas
- Fire Sprinklers
- Semi Truck accessible
- · Comcast internet provider
- Excellent office improvements with builtin cabinets
- Central location with close freeway access to I-80

# Site Plan & Interior Photos