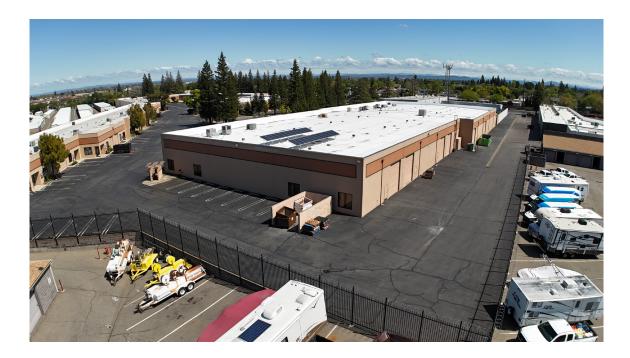

Court, Suite 4 | Roseville, CA 95678



### **Contacts:**

### Walter Smyth

Senior Vice President +1 916 781 4843 walter.smyth@cbre.com Lic. 00956946

### **Todd Sanfilippo**

Executive Vice President +1 916 847 3206 todd.sanfilippo@cbre.com Lic. 01045162

#### Matt Susac

First Vice President +1 916 781 4832 matt.susac@cbre.com Lic. 01979110



# **Property Features**

Sale Price: \$1,195,000

Total Available: ±5,400 SF

Office: ±2,200 SF

• Warehouse: ±3,200 SF (heated & cooled)

Mezzanine/Storage: ±2,200 SF & ±300 SF

• Clear Height: ±16'

GL Doors: (1) ±12'x14'

Power: ±200 Amps; 208/110 Volt

- Natural Gas
- Fire Sprinklers
- Semi Truck accessible
- · Comcast internet provider
- Excellent office improvements with builtin cabinets
- Central location with close freeway access to I-80





FLOOR PLANS ARE NOT TO SCALE—ALL DIMENSIONS ARE APPROXIMATE.



# Site Plan & Interior Photos















## **Aerial Map**



## **Regional Map**



#### MAPS NOT TO SCALE

© 2024 CBRE, Inc. All rights reserved. This information has been obtained from sources believed reliable, but has not been verified for accuracy or completeness. You should conduct a careful, independent investigation of the property and verify all information. Any reliance on this information is solely at your own risk. CBRE and the CBRE logo are service marks of CBRE, Inc. All other marks displayed on this document are the property of their respective owners, and the use of such logos does not imply any affiliation with or endorsement of CBRE. Photos herein are the property of their respective owners. Use of t