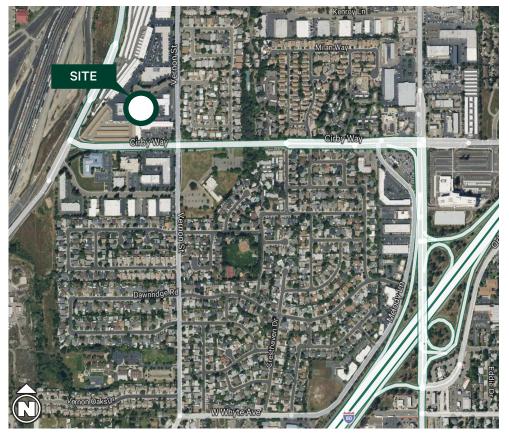

.com Lic. 00956946

### **Todd Sanfilippo**

Executive Vice President +1 916 847 3206 todd.sanfilippo@cbre.com Lic. 01045162

#### Matt Susac

First Vice President +1 916 781 4832 matt.susac@cbre.com Lic. 01979110



# **Property Features**

Sale Price: \$1,195,000

Total Available: ±5,400 SF

Office: ±2,200 SF

• Warehouse: ±3,200 SF (heated & cooled)

Mezzanine/Storage: ±2,200 SF & ±300 SF

• Clear Height: ±16'

GL Doors: (1) ±12'x14'

Power: ±200 Amps; 208/110 Volt

- Natural Gas
- Fire Sprinklers
- Semi Truck accessible
- · Comcast internet provider
- Excellent office improvements with builtin cabinets
- Central location with close freeway access to I-80





FLOOR PLANS ARE NOT TO SCALE—ALL DIMENSIONS ARE APPROXIMATE.



# Site Plan & Interior Photos















## **Aerial Map**



## **Regional Map**



#### MAPS NOT TO SCALE

© 2024 CBRE, Inc. All rights reserved. This information has been obtained from sources believed reliable, but has not been verified for accuracy or completeness. You should conduct a careful, independent investigation of the property and verify all information. Any reliance on this information is solely at your own risk. CBRE and the CBRE logo are service marks of CBRE, Inc. All other marks displayed on this document are the property of their respective owners, and the use of such logos does not imply any affiliation with or endorsement of CBRE. Photos herein are the property of their respective owners. Use of these images without the express written consent of the owner is prohibited.