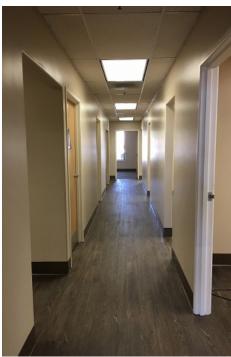

# **Property Features**

Sale Price: \$1,195,000

Total Available: ±5,400 SF

Office: ±2,200 SF

• Warehouse: ±3,200 SF (heated & cooled)

Mezzanine/Storage: ±2,200 SF & ±300 SF

• Clear Height: ±16'

GL Doors: (1) ±12'x14'

Power: ±200 Amps; 208/110 Volt

- Natural Gas
- Fire Sprinklers
- Semi Truck accessible
- · Comcast internet provider
- Excellent office improvements with builtin cabinets
- Central location with close freeway access to I-80

# Site Plan & Interior Photos