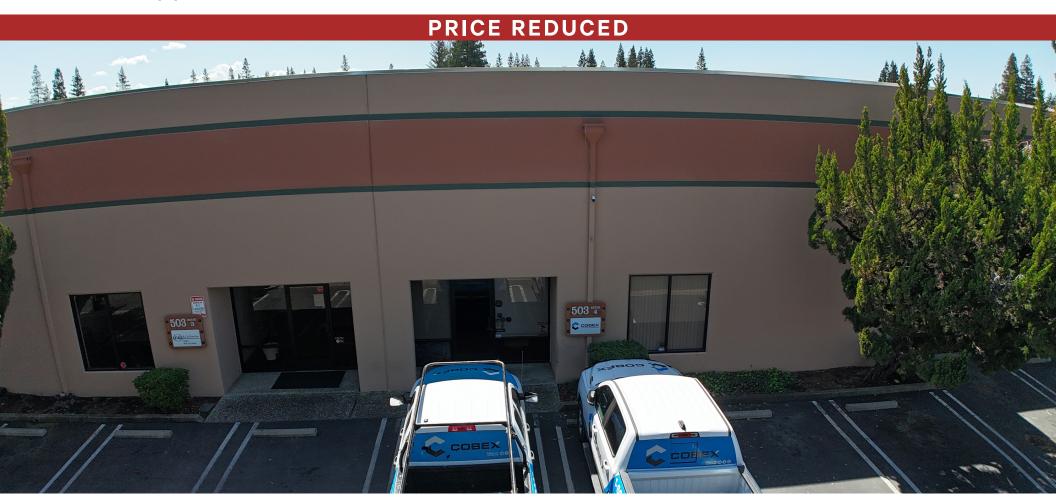

# INDUSTRIAL CONDOMINIUM

503 Giuseppe Court, Suite 4 | Roseville, CA 95678

# **Property Features**

Sale Price: \$1,195,000

Total Available: ±5,400 SF

Office: ±2,200 SF

• Warehouse: ±3,200 SF (heated & cooled)

Mezzanine/Storage: ±2,200 SF & ±300 SF

• Clear Height: ±16'

GL Doors: (1) ±12'x14'