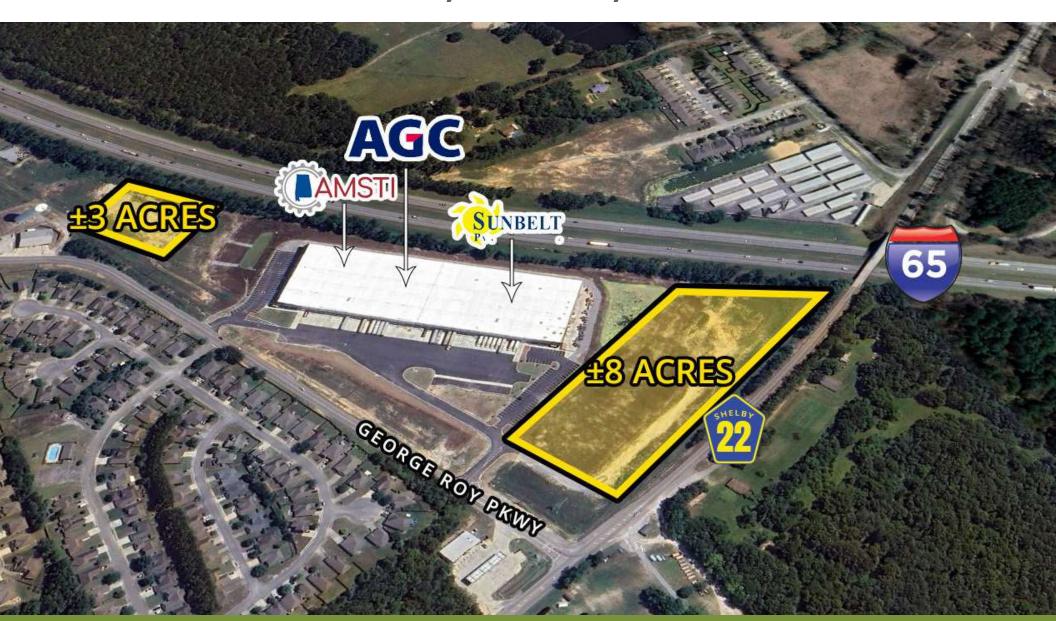

# Calera Commerce Park Pad Ready Lots

Hwy. 22 & George Roy Parkway Calera, AL 35040

**AVAILABLE LOTS** 1.50 - 8.02 Acres

#### PROPERTY INFORMATION

- Five (5) total lots available-can be purchased individually or grouped together
- Build to suits available alternate building plans for Lots 4-7 offered; can build up to 60,000 SF
- Pad ready sites with retention
- Flat, graded lots
- Zoned Light Industrial, City of Calera
- Excellent interstate (I-65) visibility and access
- Adjacent to 216,300+/- SF, fully leased multi-tenant distribution facility

### PAD READY LOTS | FOR SALE

| LOT# | ADDRESS            | SUB-TYPE   | SIZE       | ZONING           |
|------|--------------------|------------|------------|------------------|
| 1    | George Roy Parkway | Industrial | 3.17 Acres | Light Industrial |
| 4    | George Roy Parkway | Industrial | 3.24 Acres | Light Industrial |
| 5    | Proposed New Road  | Industrial | 1.5 Acres  | Light Industrial |
| 6    | Proposed New Road  | Industrial | 1.51 Acres | Light Industrial |
| 7    | Proposed New Road  | Industrial | 1.77 Acres | Light Industrial |