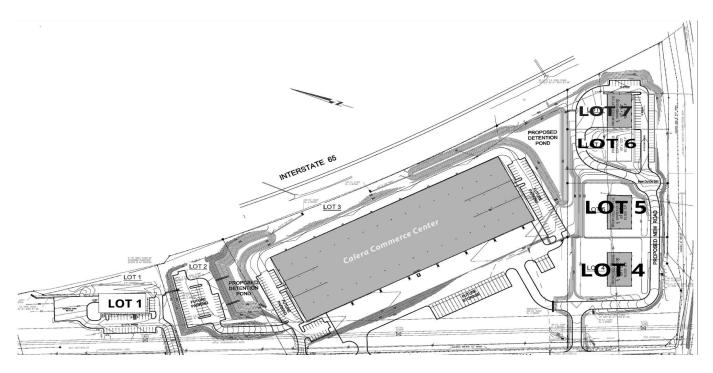

#### PROPERTY INFORMATION

- Five (5) total lots available-can be purchased individually or grouped together
- Build to suits available alternate building plans for Lots 4-7 offered; can build up to 60,000 SF
- Pad ready sites with retention
- Flat, graded lots
- Zoned Light Industrial, City of Calera
- Excellent interstate (I-65) visibility and access
- Adjacent to 216,300+/- SF, fully leased multi-tenant distribution facility

### PAD READY LOTS | FOR SALE

| LOT# | ADDRESS            | SUB-TYPE   | SIZE       | ZONING           |
|------|--------------------|------------|------------|------------------|
| 1    | George Roy Parkway | Industrial | 3.17 Acres | Light Industrial |
| 4    | George Roy Parkway | Industrial | 3.24 Acres | Light Industrial |
| 5    | Proposed New Road  | Industrial | 1.5 Acres  | Light Industrial |
| 6    | Proposed New Road  | Industrial | 1.51 Acres | Light Industrial |
| 7    | Proposed New Road  | Industrial | 1.77 Acres | Light Industrial |