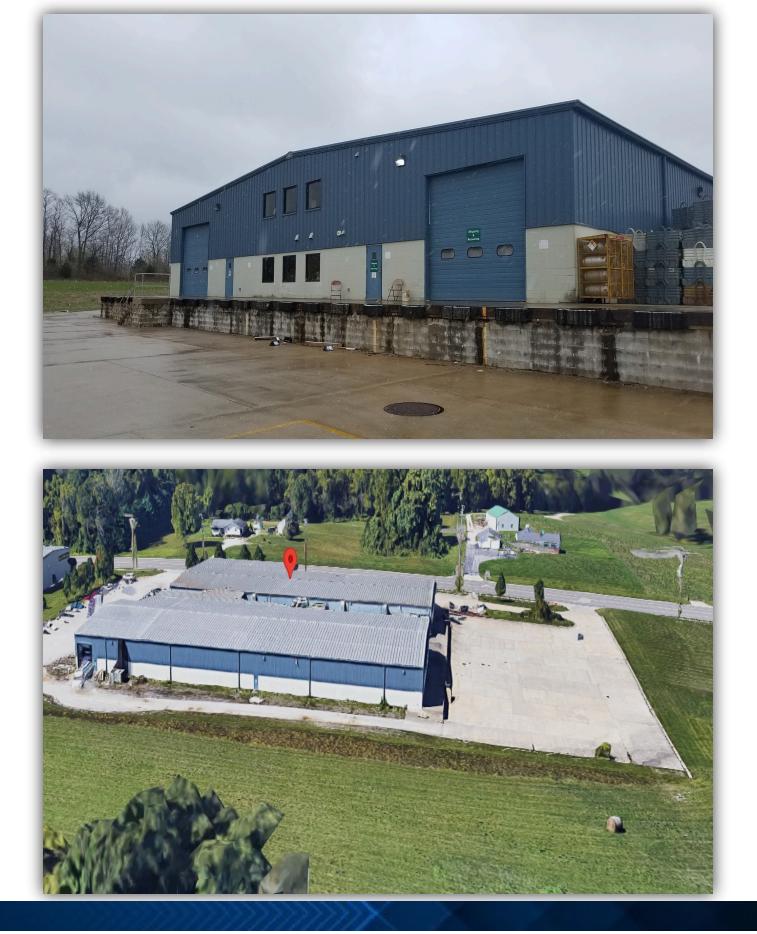

## INDUSTRIAL SPACE FOR LEASE

2500 N Curry Pike, Bloomington, IN 47404-1431

#### **PROPERTY SUMMARY**

2500 N Curry Pike, Bloomington, IN 47404 is a 24,000+ square foot Industrial facility on 16.78-acres. It features 2 loading docks and 3 drive-in doors, making it ideal for warehousing, manufacturing or distribution. The location offers easy access to major transportation routes in Bloomington, IN.