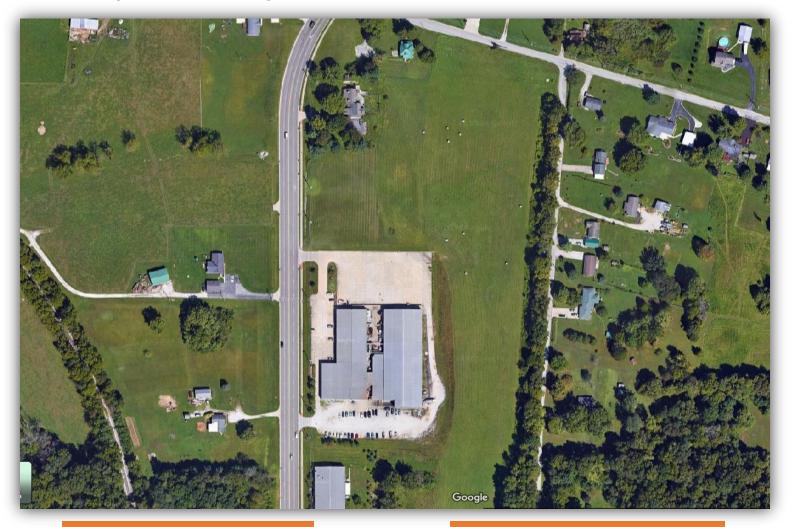

## INDUSTRIAL SPACE FOR LEASE

2500 N Curry Pike, Bloomington, IN 47404-1431

#### **PROPERTY SUMMARY**

2500 N Curry Pike, Bloomington, IN 47404 is a 24,000+ square foot Industrial facility on 16.78-acres. It features 2 loading docks and 3 drive-in doors, making it ideal for warehousing, manufacturing or distribution. The location offers easy access to major transportation routes in Bloomington, IN.