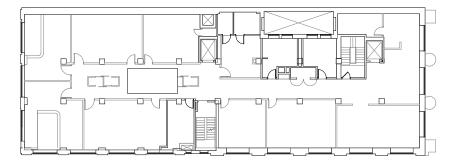

161 Rosa L Parks Blvd NASHVILLE, TN 37203



## **Property Overview**

### 161 Rosa L Parks Blvd NASHVILLE, TN 37203

- 38,696 SF entire building
- Lower level (comprising of 3,802 SF) will be retained by seller as either a condominium interest or leased for a 99-year term
- Floors 1-5: 34,894 SF
- Newly renovated interior
- Built in 1912 and on the National Registry of Historic Places
- Located in the Nashville CBD
- Immediate proximity to the Nashville Yards mixed-use development offering access to restaurants, retail and entertainment venues
- Across from Fred D Thompson Federal Building & Courthouse













## **Floor Plans**

#### GROUND FLOOR - 3,802 SF

TO BE RETAINED BY SELLER AS A CONDOMINIUM UNIT OR LEASED LONG TERM



### **LEVEL 1** - 7,526 SF



#### LEVEL 2 - 7,861 SF





## **Floor Plans**

#### LEVEL 3 - 7,833 SF

UNDER LEASE - DETAILS AVAILABLE UPON REQUEST



### LEVEL 4 - 7,847 SF



#### LEVEL 5 - 3,827 SF





# Meet the Neighbor: Nashville Yards

350,000 SF

Retail, F&B, & Entertainment Space

2,000+ RESIDENTIAL UNITS

3M SF

OFFICE SPACE

4,500

PERSON CAPACITY MUSIC VENUE, THE PINNACLE

7+ ACTES OPEN PLAZAS & GREEN SPACE

**1,000+** HOTEL ROOMS





## Nashville Yards Development



### For information, contact:

Rob Lowe EXECUTIVE MANAGING DIRECTOR rob.lowe@streamrealty.com T 615.476.2910

Stephen Graw VICE PRESIDENT stephen.graw@streamrealty.com T 615.400.8522

Fiona Abbott VICE PRESIDENT fiona.abbott@streamrealty.com T 615.598.6139



501 Commerce Street Suite 1120 Nashville, TN 37203 T: 615.795.0000