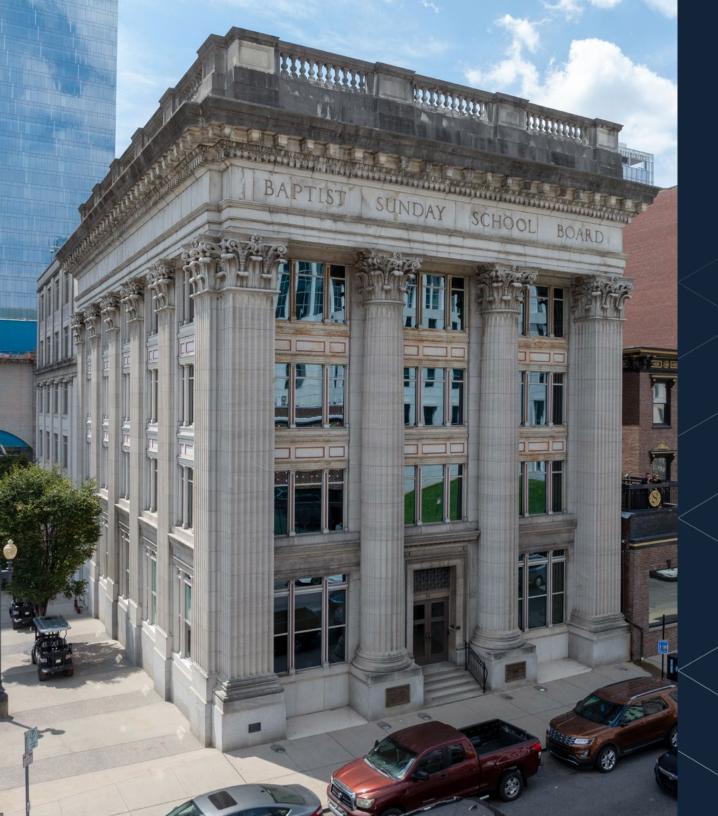

# 38,696 SF Building In the Heart of Downtown

161 Rosa L Parks Blvd NASHVILLE, TN 37203

### 161 Rosa L Parks Blvd NASHVILLE, TN 37203

- 38,696 SF entire building
- Lower level (comprising of 3,802 SF) will be retained by seller as either a condominium interest or leased for a 99-year term
- Floors 1-5: 34,894 SF
- Newly renovated interior
- Built in 1912 and on the National Registry of Historic Places
- Located in the Nashville CBD
- Immediate proximity to the Nashville Yards mixed-use development offering access to restaurants, retail and entertainment venues
- Across from Fred D Thompson Federal Building & Courthouse