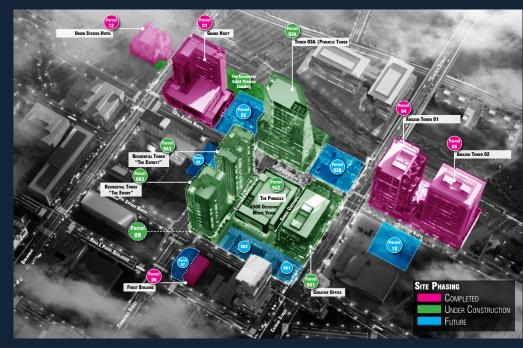

# Meet the Neighbor: Nashville Yards

350,000 SF

Retail, F&B, & Entertainment Space

2,000+ RESIDENTIAL UNITS

3M SF

OFFICE SPACE

4,500

PERSON CAPACITY MUSIC VENUE, THE PINNACLE

7+ ACTES OPEN PLAZAS & GREEN SPACE

**1,000+** HOTEL ROOMS

## Nashville Yards Development