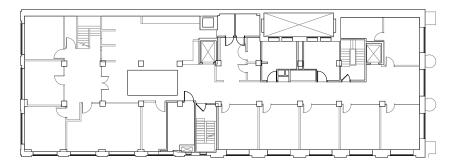

38,696 SF entire building
- Lower level (comprising of 3,802 SF) will be retained by seller as either a condominium interest or leased for a 99-year term
- Floors 1-5: 34,894 SF
- Newly renovated interior
- Built in 1912 and on the National Registry of Historic Places
- Located in the Nashville CBD
- Immediate proximity to the Nashville Yards mixed-use development offering access to restaurants, retail and entertainment venues
- Across from Fred D Thompson Federal Building & Courthouse













## **Floor Plans**

#### GROUND FLOOR - 3,802 SF

TO BE RETAINED BY SELLER AS A CONDOMINIUM UNIT OR LEASED LONG TERM



### **LEVEL 1** - 7,526 SF



#### LEVEL 2 - 7,861 SF





## **Floor Plans**

#### LEVEL 3 - 7,833 SF

UNDER LEASE - DETAILS AVAILABLE UPON REQUEST



### LEVEL 4 - 7,847 SF



#### LEVEL 5 - 3,827 SF





# Meet the Neighbor: Nashville Yards

350,000 SF

Retail, F&B, & Entertainment Space

2,000+ RESIDENTIAL UNITS

3M SF

OFFICE SPACE

4,500

PERSON CAPACITY MUSIC VENUE, THE PINNACLE

7+ ACTES OPEN PLAZAS & GREEN SPACE

**1,000+** HOTEL ROOMS





## Nashville Yards Development



### For information, contact:

Rob Lowe EXECUTIVE MANAGING DIRECTOR rob.lowe@streamrealty.com T 615.476.2910

Stephen Graw VICE PRESIDENT stephen.graw@streamrealty.com T 615.400.8522

Fiona Abbott VICE PRESIDENT fiona.abbott@streamrealty.com T 615.598.6139



501 Commerce Street Suite 1120 Nashville, TN 37203 T: 615.795.0000