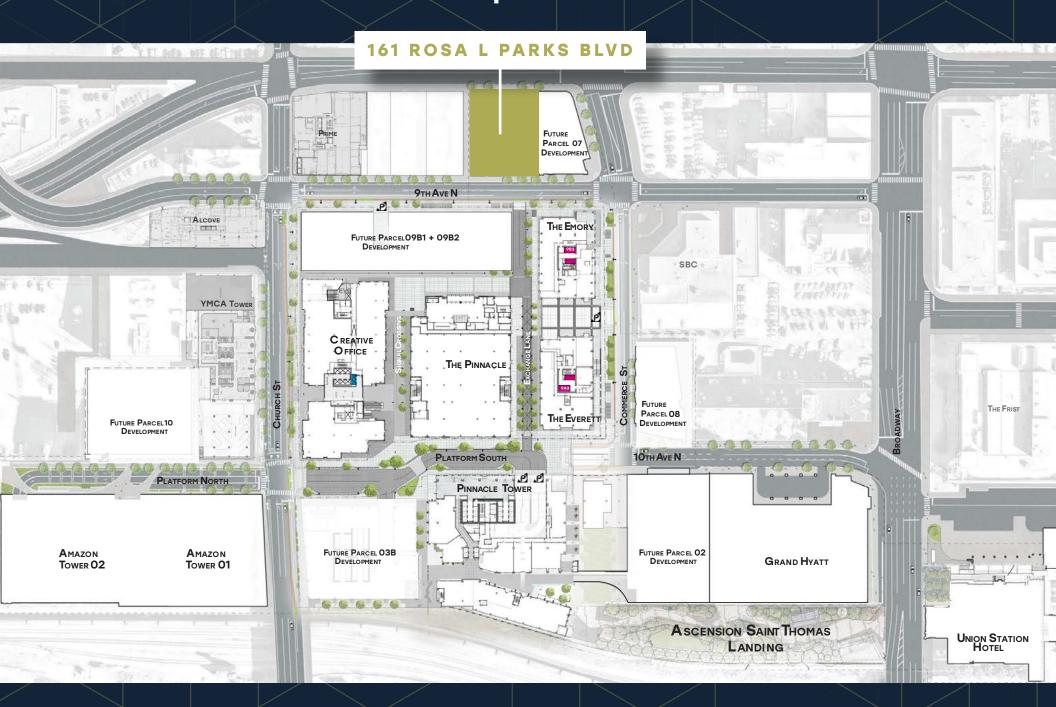

# Meet the Neighbor: Nashville Yards

350,000 SF

Retail, F&B, & Entertainment Space

2,000+ RESIDENTIAL UNITS

3M SF

OFFICE SPACE

4,500

PERSON CAPACITY MUSIC VENUE, THE PINNACLE

7+ ACTES OPEN PLAZAS & GREEN SPACE

**1,000+** HOTEL ROOMS

## Nashville Yards Development