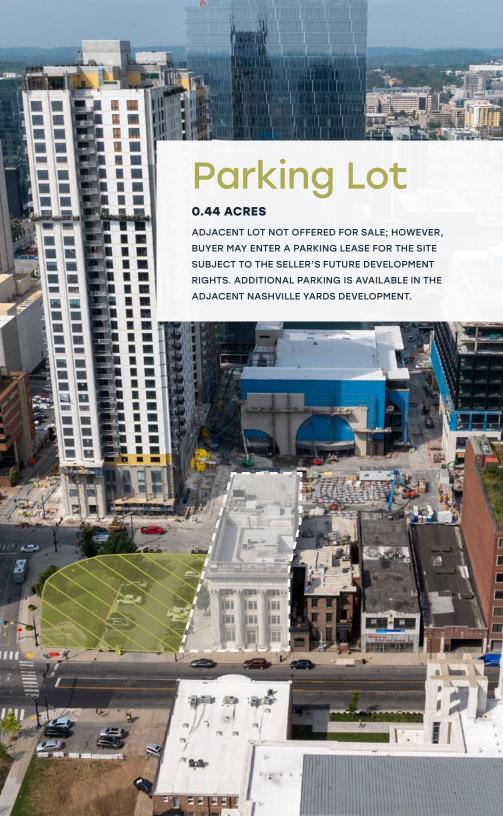

### 161 Rosa L Parks Blvd NASHVILLE, TN 37203

- 38,696 SF entire building
- Lower level (comprising of 3,802 SF) will be retained by seller as either a condominium interest or leased for a 99-year term
- Floors 1-5: 34,894 SF
- Newly renovated interior
- Built in 1912 and on the National Registry of Historic Places
- Located in the Nashville CBD
- Immediate proximity to the Nashville Yards mixed-use development offering access to restaurants, retail and entertainment venues
- Across from Fred D Thompson Federal Building & Courthouse