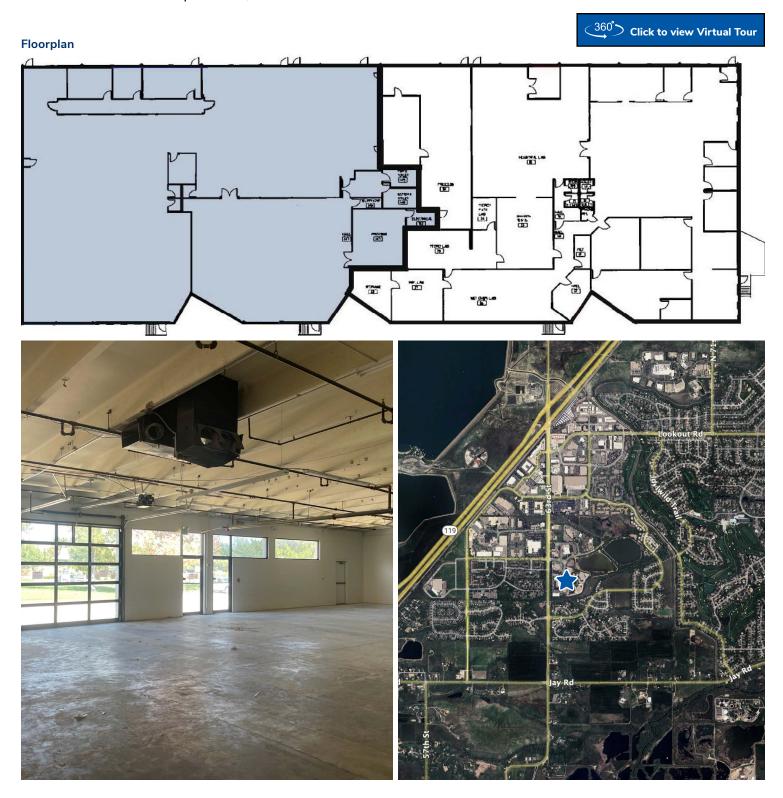

### **Property Facts**

| Available SF | 14,056 SF                                      |
|--------------|------------------------------------------------|
| Site Size    | 2.11 AC                                        |
| Zoning       | I-E, Boulder                                   |
| Parking      | 67 Spaces (2/1,000)<br>SF)                     |
| Loading      | Two (2) Dock-High<br>Doors<br>One (1) Drive-In |
| Sprinklers   | Wet                                            |
| Power        | Approx. 600 Amps<br>208V 3-Phase (TBV)         |
| Cloar Hoight | 12'                                            |

#### **Property Highlights**

- Existing private and open offices, as well as open warehouse areas. Suitable for manufacturing, R&D, and storage/distribution uses.
- Approx. 600 Amps 208V 3-Phase (TBV)
- 12' clear height with both drive-in & dock-high loading
- Located in Gunbarrel submarket with many nearby amenities in downtown Gunbarrel and across the street from Avery Brewing Company