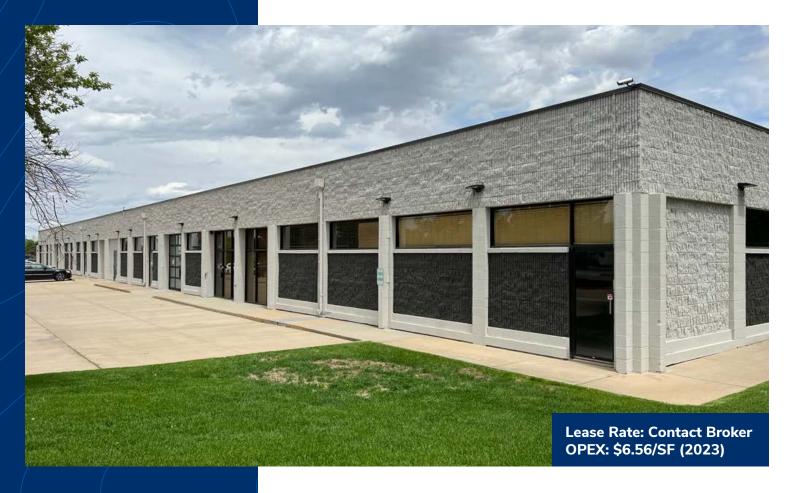

## For Lease

4750 Nautilus Court S | Boulder, CO 80301

### **Property Facts**

| Available SF | 14,056 SF                                      |
|--------------|------------------------------------------------|
| Site Size    | 2.11 AC                                        |
| Zoning       | I-E, Boulder                                   |
| Parking      | 67 Spaces (2/1,000)<br>SF)                     |
| Loading      | Two (2) Dock-High<br>Doors<br>One (1) Drive-In |
| Sprinklers   | Wet                                            |
| Power        | Approx. 600 Amps<br>208V 3-Phase (TBV)         |
| Cloar Hoight | 12'                                            |

#### **Property Highlights**

- Existing private and open offices, as well as open warehouse areas. Suitable for manufacturing, R&D, and storage/distribution uses.
- Approx. 600 Amps 208V 3-Phase (TBV)
- 12' clear height with both drive-in & dock-high loading
- Located in Gunbarrel submarket with many nearby amenities in downtown Gunbarrel and across the street from Avery Brewing Company