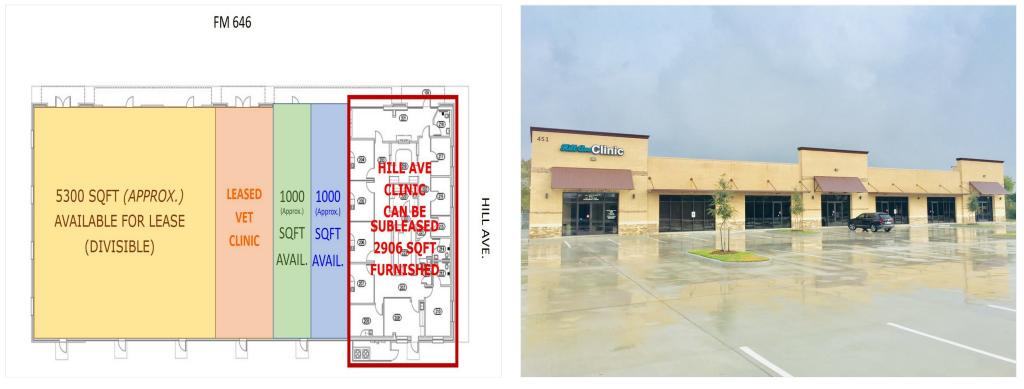

#### Listing spaces

0

| 1st Floor | Space Available: | 1,000 - 5,300 SF |
|-----------|------------------|------------------|
|           | Rental Rate:     | \$12.00 /SF/Yr   |
|           | Date Available:  | Now              |
|           | Service Type:    | Triple Net (NNN) |
|           | Space Type:      | New              |
|           | Space Use:       | Retail           |
|           | Lease Term:      | 5 - 10 Years     |
|           |                  |                  |

Can be utilized for Professional Offices or Retail. FIRST GENERATION SPACE:3-5 Minutes from ROUTE 4510 Minutes from KEMAH Boardwalk20 Minutes from Galveston and 25 minutes from Downtown HOUSTON

| 1st Floor Ste A | Space Available: | 2,906 SF         |  |
|-----------------|------------------|------------------|--|
|                 | Rental Rate:     | \$30.00 /SF/Yr   |  |
|                 | Date Available:  | Now              |  |
|                 | Service Type:    | Triple Net (NNN) |  |
|                 | Built Out As:    | Standard Medical |  |
|                 | Space Type:      | New              |  |
|                 | Space Use:       | Office/Medical   |  |
|                 | Lease Term:      | 5 - 20 Years     |  |
|                 |                  |                  |  |

#### **Property Photos**

Picture1

For more listing information visit: https://www.loopnet.com/Listing/451-Fm-646-Rd-E-Dickinson-TX/11788578/