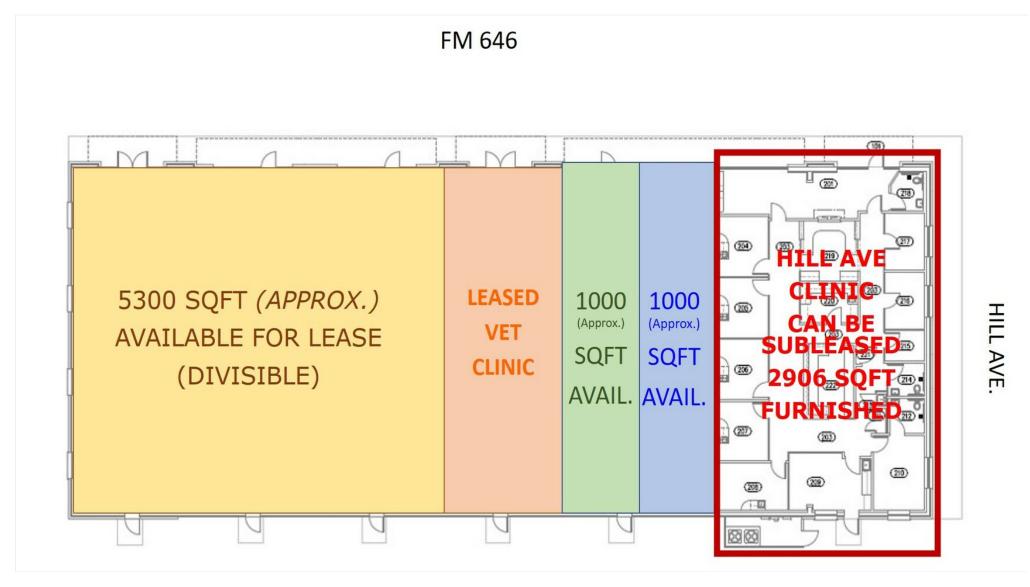

#### Listing spaces

0

| 1st Floor | Space Available: | 1,000 - 5,300 SF |
|-----------|------------------|------------------|
|           | Rental Rate:     | \$12.00 /SF/Yr   |
|           | Date Available:  | Now              |
|           | Service Type:    | Triple Net (NNN) |
|           | Space Type:      | New              |
|           | Space Use:       | Retail           |
|           | Lease Term:      | 5 - 10 Years     |
|           |                  |                  |

Can be utilized for Professional Offices or Retail. FIRST GENERATION SPACE:3-5 Minutes from ROUTE 4510 Minutes from KEMAH Boardwalk20 Minutes from Galveston and 25 minutes from Downtown HOUSTON

| 1st Floor Ste A | Space Available: | 2,906 SF         |  |
|-----------------|------------------|------------------|--|
|                 | Rental Rate:     | \$30.00 /SF/Yr   |  |
|                 | Date Available:  | Now              |  |
|                 | Service Type:    | Triple Net (NNN) |  |
|                 | Built Out As:    | Standard Medical |  |
|                 | Space Type:      | New              |  |
|                 | Space Use:       | Office/Medical   |  |
|                 | Lease Term:      | 5 - 20 Years     |  |
|                 |                  |                  |  |

Full Operational Clinic for Lease, AS-IS, 2018 built. Fully Furnished

1st Floor Ste B1

Space Available:1,000 SFRental Rate:\$18.00 /SF/YrDate Available:NowService Type:Triple Net (NNN)Space Type:NewSpace Use:RetailLease Term:Negotiable

White Box Space under 1000 sqft ready for retail or office use.

#### Listing spaces

| 1st Floor Ste B2 | Space Available:<br>Rental Rate: | 1,000 SF<br>\$18.00 /SF/Yr |
|------------------|----------------------------------|----------------------------|
|                  | Date Available:                  | Now                        |
|                  | Service Type:                    | Triple Net (NNN)           |
|                  | Space Type:                      | New                        |
|                  | Space Use:                       | Retail                     |
|                  | Lease Term:                      | Negotiable                 |

White Box Space under 1000 sqft ready for retail or office use.

For more listing information visit: <u>https://www.loopnet.com/Listing/451-Fm-646-Rd-E-Dickinson-TX/11788578/</u>

## FM 646 PROFESSIONAL RETAIL AND OFFICE CENTER

451 Fm 646 Rd E, Dickinson, TX 77539

| Major Tenant Infor | rmation     |               |
|--------------------|-------------|---------------|
| Tenant             | SF Occupied | Lease Expired |
| HILL AVE CLINIC    | 3,000       | November 2025 |