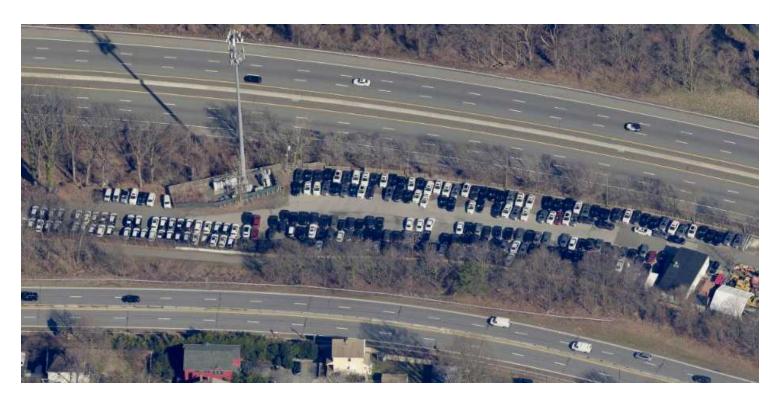

# Elm Street | Ardsley, NY

Land For Lease

**Contact** 

Frank Fiorella 914.747.5000 x223 FF@princetonrealtygroup.com

November 2024

### **Executive Summary**



#### **OFFERING SUMMARY**

| COUNTY       | Westchester                      |
|--------------|----------------------------------|
| AVAILABLE SF | 60,000 SF                        |
| LOT SIZE     | 60,000 SF                        |
| ZONING       | B2-OS                            |
| TERMS        | \$10.00 per sf<br>Modified Gross |
| AVAILABILITY | November, 2024                   |

#### **PROPERTY OVERVIEW**

Fully paved open lot (60,000 sf)in an unmatched Westchester location. Currently used for Amazon truck storage (lease expiring October, 2024). Ideal for car storage, construction companies, bus companies, limousine companies and much more.

#### **LOCATION OVERVIEW**

This centrally located property is located off Route 9A and easily accessible by the Saw Mill River Parkway an