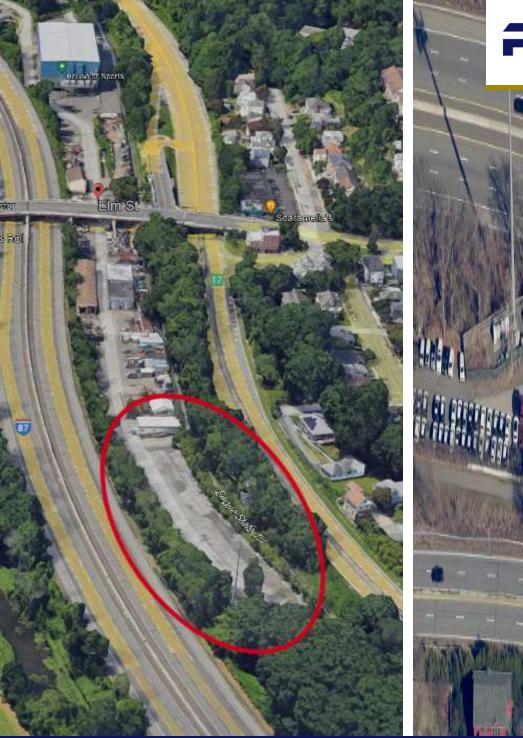

#### **PROPERTY OVERVIEW**

Fully paved open lot (60,000 sf)in an unmatched Westchester location. Currently used for Amazon truck storage (lease expiring October, 2024). Ideal for car storage, construction companies, bus companies, limousine companies and much more.

#### **LOCATION OVERVIEW**

This centrally located property is located off Route 9A and easily accessible by the Saw Mill River Parkway and Interstate 87. Minutes from NYC, Fairfield Ct., & Rockland County.

## **Location Maps**