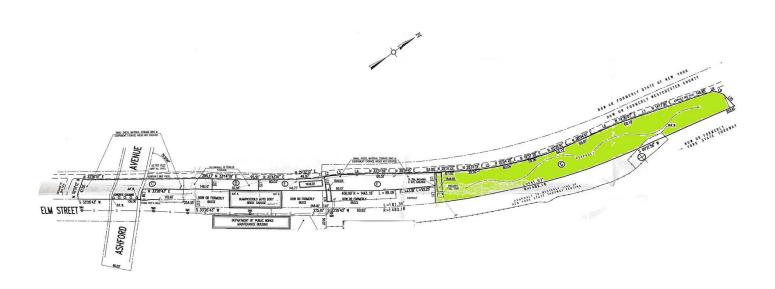

#### **OFFERING SUMMARY**

| COUNTY       | Westchester                      |
|--------------|----------------------------------|
| AVAILABLE SF | 60,000 SF                        |
| LOT SIZE     | 60,000 SF                        |
| ZONING       | B2-OS                            |
| TERMS        | \$10.00 per sf<br>Modified Gross |
| AVAILABILITY | November, 2024                   |

#### **PROPERTY OVERVIEW**

Fully paved open lot (60,000 sf)in an unmatched Westchester location. Currently used for Amazon truck storage (lease expiring October, 2024). Ideal for car storage, construction companies, bus companies, limousine companies and much more.

Zoning jurisdictions are split between Dobbs Ferry ("OS") and Ardsley ("B-2"). The site includes an office trailer.

Call for Further details or to schedule a site visit.

ALL INFORMATION IS FROM SOURCES DEEMED RELIABLE AND IS SUBMITTED SUBJECT TO ERRORS, OMISSIONS, CHANGE OF PRICE, RENTAL, PRIOR SALE AND WITHDRAWAL WITHOUT NOTICE.