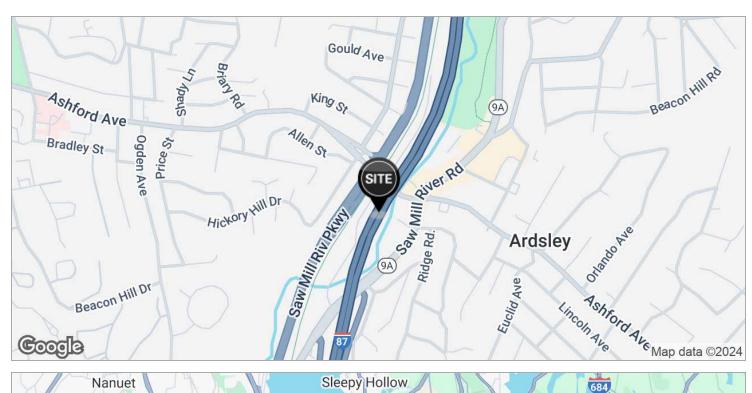

#### **LOCATION OVERVIEW**

This centrally located property is located off Route 9A and easily accessible by the Saw Mill River Parkway and Interstate 87. Minutes from NYC, Fairfield Ct., & Rockland County.

## **Location Maps**