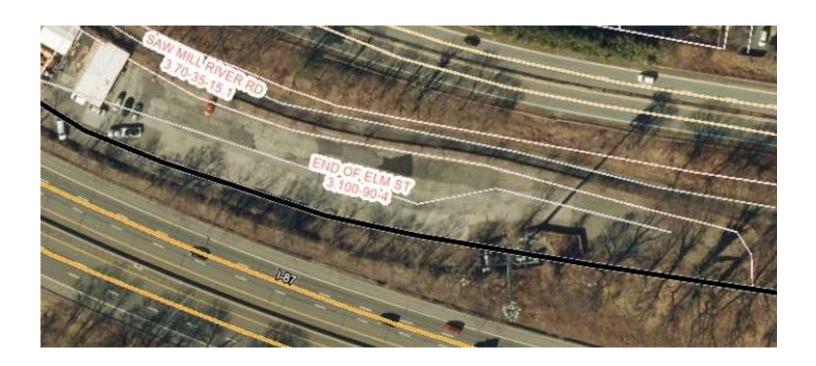

#### **OFFERING SUMMARY**

| COUNTY       | Westchester                      |
|--------------|----------------------------------|
| AVAILABLE SF | 60,000 SF                        |
| LOT SIZE     | 60,000 SF                        |
| ZONING       | B2-OS                            |
| TERMS        | \$10.00 per sf<br>Modified Gross |
| AVAILABILITY | November, 2024                   |

#### **PROPERTY OVERVIEW**

Fully paved open lot (60,000 sf)in an unmatched Westchester location. Currently used for Amazon truck storage (lease expiring October, 2024). Ideal for car storage, construction companies, bus companies, limousine companies and much more.

## **Location Maps**