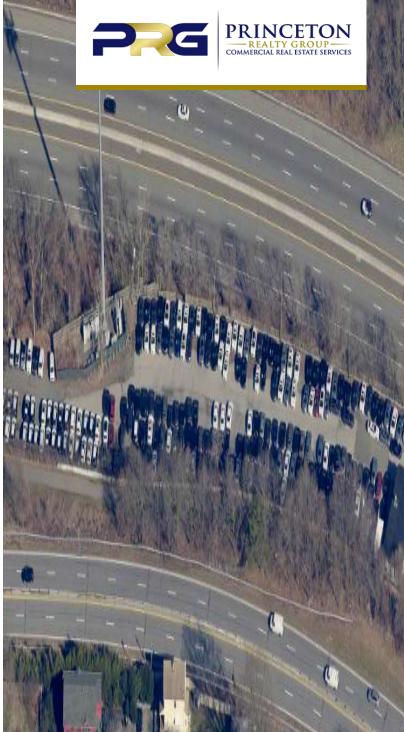

# Elm Street | Ardsley, NY

Land For Lease

**Contact** 

Frank Fiorella 914.747.5000 x223 FF@princetonrealtygroup.com

November 2024

### **Executive Summary**



#### **OFFERING SUMMARY**

| COUNTY       | Westchester                      |
|--------------|----------------------------------|
| AVAILABLE SF | 60,000 SF                        |
| LOT SIZE     | 60,000 SF                        |
| ZONING       | B2-OS                            |
| TERMS        | \$10.00 per sf<br>Modified Gross |
| AVAILABILITY | November, 2024                   |

#### **PROPERTY OVERVIEW**

Fully paved open lot (60,000 sf)in an unmatched Westchester location. Currently used for Amazon truck storage (lease expiring October, 2024). Ideal for car storage, construction companies, bus companies, limousine