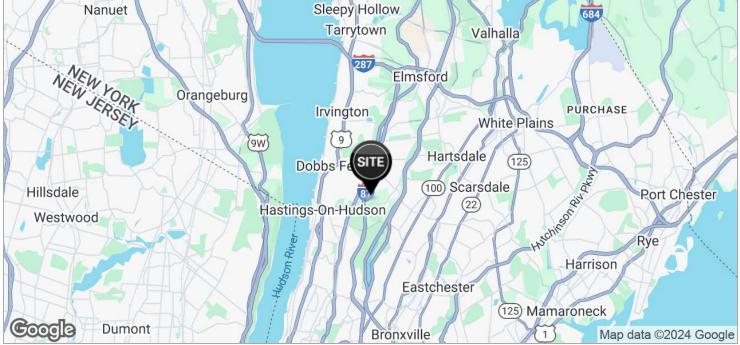

#### **LOCATION OVERVIEW**

This centrally located property is located off Route 9A and easily accessible by the Saw Mill River Parkway and Interstate 87. Minutes from NYC, Fairfield Ct., & Rockland County.

## **Location Maps**