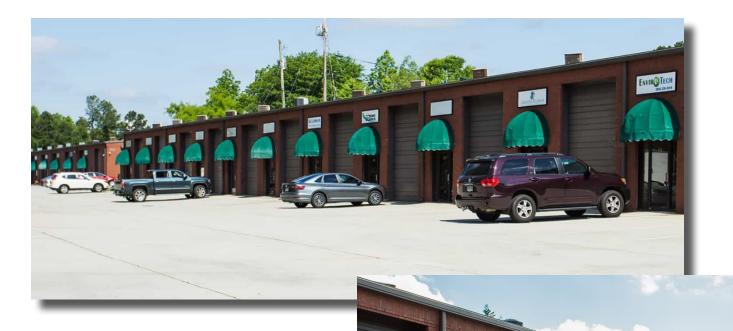

#### **OVERVIEW**

390 West Pike is a small suite warehouse complex that is located 1.3 miles from SR 316 and 0.7 miles from Downtown Lawrenceville. The property is 67,600 SF with suites ranging from 1,100 - 3,500 SF and feature 1-2 offices, a 10'W x 14'H drive-in overhead door and a private restroom. With easy access to SR 316, I-85 and Downtown Lawrenceville, this property is well positioned for easy accessibility to nearby amenities.