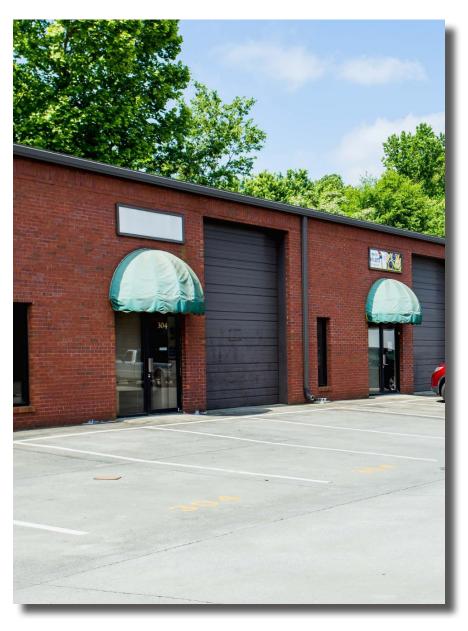

### Lawrenceville Warehouse Space

390 West Pike Street, Lawrenceville, GA 30046

**CURRENTLY AVAILABLE SUITE(S)** 

Exclusive Outdoor
Area for Suite 312
(at additional cost)

See following page(s) for space plans