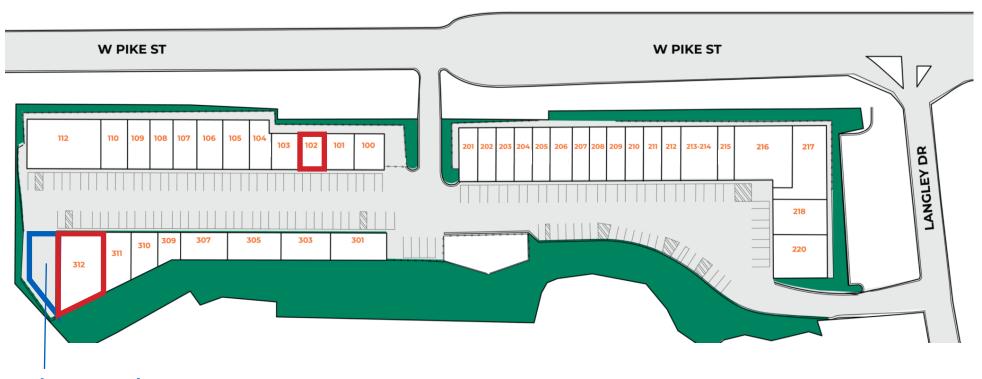

### Lawrenceville Warehouse Space

390 West Pike Street, Lawrenceville, GA 30046

**CURRENTLY AVAILABLE SUITE(S)** 

Exclusive Outdoor
Area for Suite 312
(at additional cost)

See following page(s) for space plans