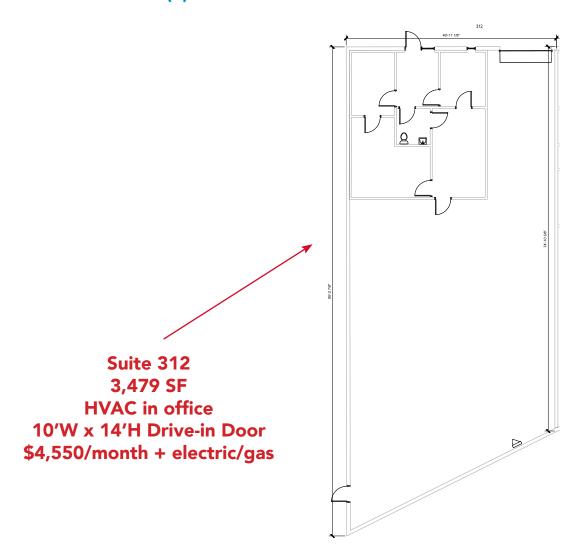

### Lawrenceville Warehouse Space

390 West Pike Street, Lawrenceville, GA 30046

**CURRENTLY AVAILABLE SUITE(S)** 

FOR MORE INFORMATION: Fisher Paty 404-371-4100 | fpaty@oakrep.com