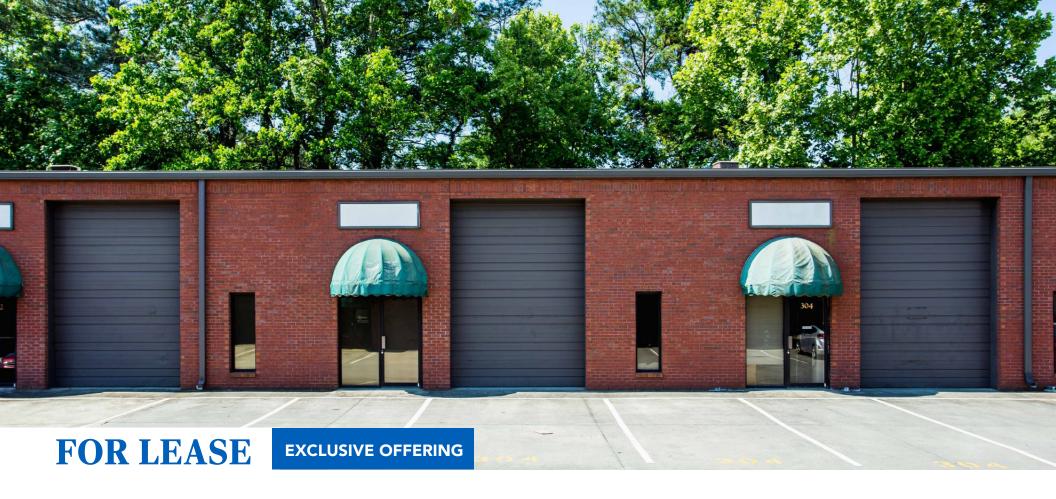

#### **OVERVIEW**

390 West Pike is a small suite warehouse complex that is located 1.3 miles from SR 316 and 0.7 miles from Downtown Lawrenceville. The property is 67,600 SF with suites ranging from 1,100 - 3,500 SF and feature 1-2 offices, a 10'W x 14'H drive-in overhead door and a private restroom. With easy access to SR 316, I-85 and Downtown Lawrenceville, this property is well positioned for easy accessibility to nearby amenities.

#### **HIGHLIGHTS**

- » Suites ranging from 1,100 3,500 SF
- » Each suite features 1-2 offices, a 10'W x 14'H drive-in overhead door and a private restroom
- » Rent includes water, sewer and dumpster; Tenant will pay its own electric and gas bill
- » The property is located 1.3 miles from SR 316 and 0.7 miles from Downtown Lawrenceville
- » Property provides 24-hour access to each tenant suite