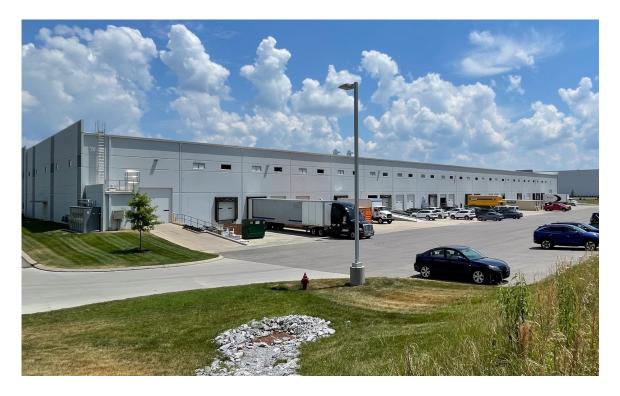

# FOR SUBLEASE / Infill Industrial Space Available

#### **OVERVIEW**

| ADDRESS           | 2737 Couchville Pike, Nashville, TN 37217 |
|-------------------|-------------------------------------------|
| AVAILABLE SPACE   | Suite 300, Building A                     |
| SIZE              | 21,636 SF Industrial / 2,100 SF Office    |
| ZONING            | Multi-Zone                                |
| RATE              | \$11.50 NNN                               |
| OPEX              | \$2.62/SF                                 |
| DATE AVAILABLE    | November 1, 2024                          |
| AVAILABLE THROUGH | November 14, 2026                         |

#### **ADDITIONAL IMAGES**