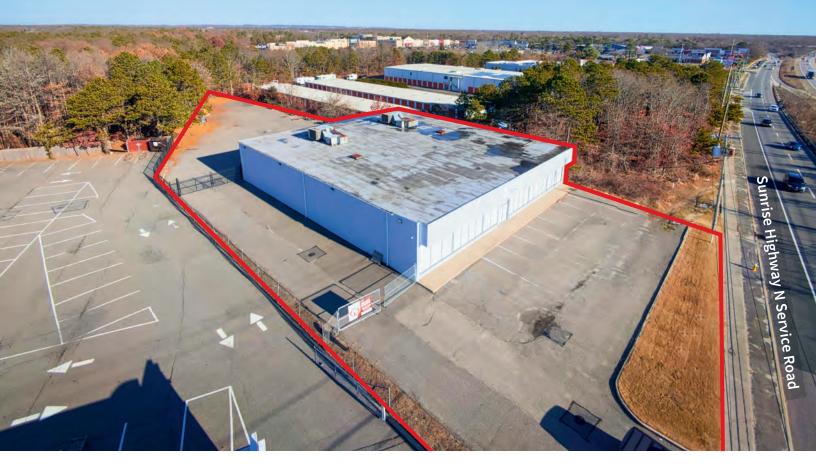

# 611 Sunrise Highway Patchogue, NY

### **Property specifications**

- 10,000 SF available
- 0.87 acres
- 15' clear
- 1 drive in door
- 15% office space
- Large rear yard
- Fully air-conditioned
- Sublease term through 2/28/2027
- Asking price: \$20.00 PSF MG