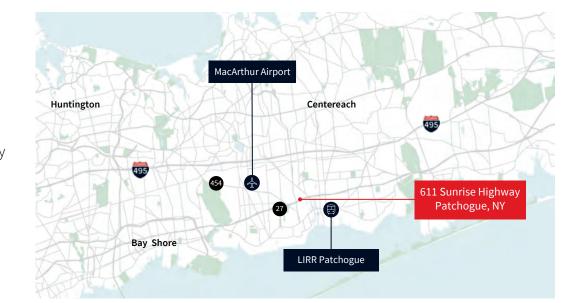

## **Key distances**

**On** Sunrise Highway

**1.0 mile** to Veterans Memorial Highway

**3.0 miles** to LIRR - Patchogue

**3.5 miles** to Long Island Expressway