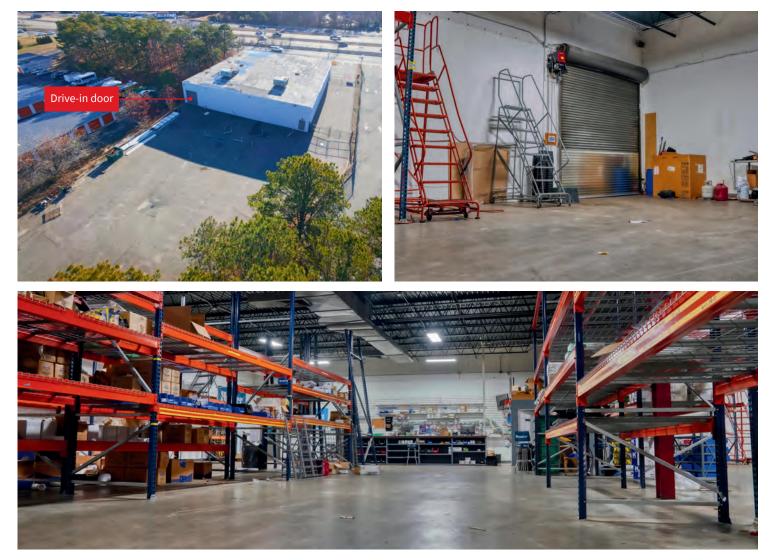

# For sublease

## 10,000 SF freestanding building

# 611 Sunrise Highway Patchogue, NY

### **Property specifications**

- 10,000 SF available
- 0.87 acres
- 15' clear
- 1 drive in door
- 15% office space
- Large rear yard
- Fully air-conditioned
- Sublease term through 2/28/2027
- Asking price: \$20.00 PSF MG

#### Andrew Gonzalez

andrew.gonzalez@jll.com +1 631 962 7383 Doug Omstrom doug.omstrom@jll.com +1 631 962 2899

# **JLL** SEE A BRIGHTER WAY

## **Property photos**



## **Key distances**

**On** Sunrise Highway

**1.0 mile** to Veterans Memorial Highway

**3.0 miles** to LIRR - Patchogue

**3.5 miles** to Long Island Expressway