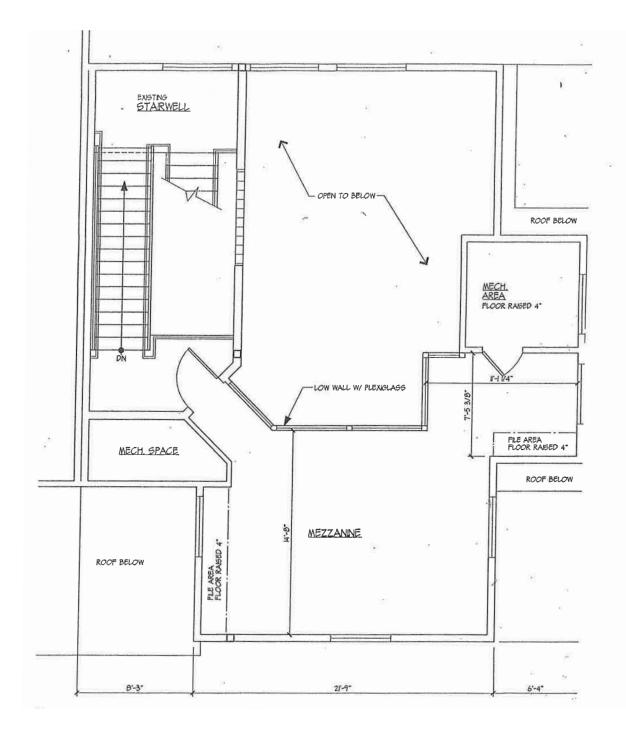

## FLOOR PLANS - LOFT

651 Route 73 North, Suite 111 • Marlton, NJ 08053 • Phone: (856) 985-9522 • Fax: (856) 985-9488