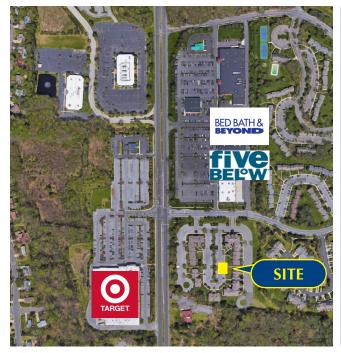

- Conveniently located on Route 73
- 2 story open loft offers creative team workspace
- Many nearby amenities including, restaurants, banks and shopping
- Close proximity to Virtua Hospital and minutes from Route 70, I-295 and the New Jersey Turnpike