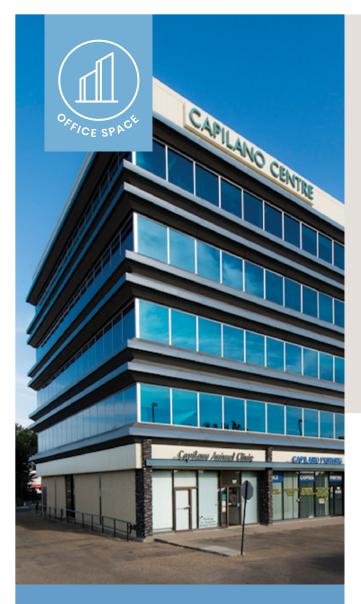

# **CAPILANO CENTRE**

9945 50 Street NW Edmonton AB

Ideally situated with great access to southeast Edmonton and Sherwood Park

Situated on a primary arterial road

Onsite building management

Extensive building modernization in 2013

15 minutes to downtown Edmonton