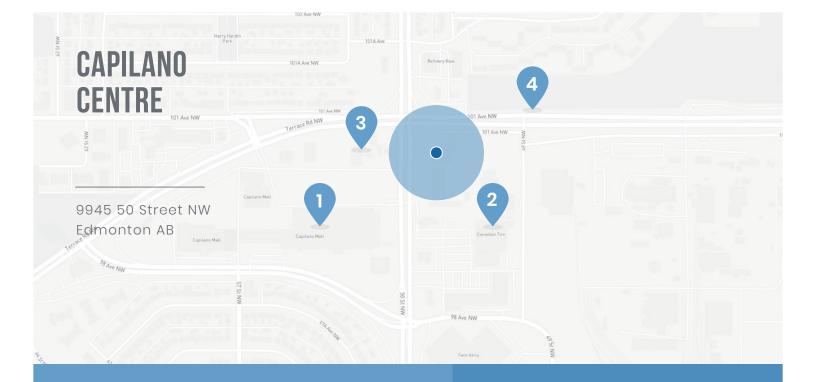

#### LOCATION & NEARBY AMENITIES:

#### **KEY LOCATIONS:**

- 1. Capilano Mall
- 2. Canadian Tire
- 3. Esso
- 4. Baseline Road

# **CAPILANO CENTRE**

9945 50 Street NW Edmonton AB