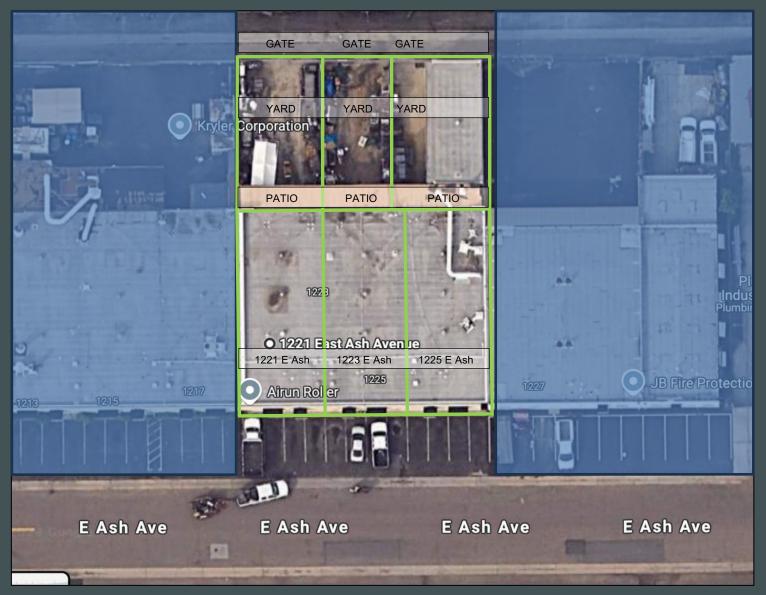

## **Features**

±8,860 SF FREESTANDING BLDG, or

Divided into three units:

1221 E Ash Ave 2,640 sf 1223 E Ash Ave 2,640 sf 1225 E Ash Ave 3,580 sf

Min Office Space per unit

- + Five (5) Ground Level Doors
- + 13' Min Warehouse Clearance
- + Large Fenced Yard
- + Easy Access to the 57 & 91