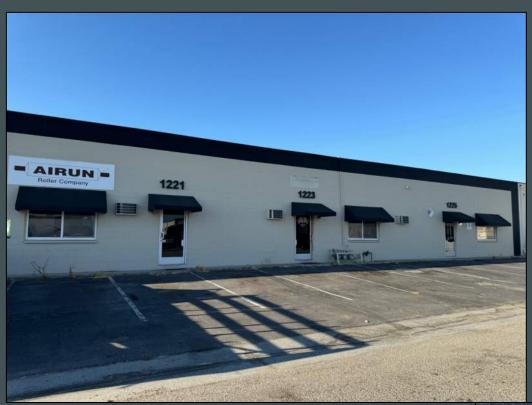

## 1221-1225 E ASH AVE

Fullerton, California 92831

## **Features**

±8,860 SF FREESTANDING BLDG, or

Divided into three units:

1221 E Ash Ave 2,640 sf 1223 E Ash Ave 2,640 sf 1225 E Ash Ave 3,580 sf

Min Office Space per unit

- + Five (5) Ground Level Doors
- + 13' Min Warehouse Clearance
- + Large Fenced Yard
- + Easy Access to the 57 & 91