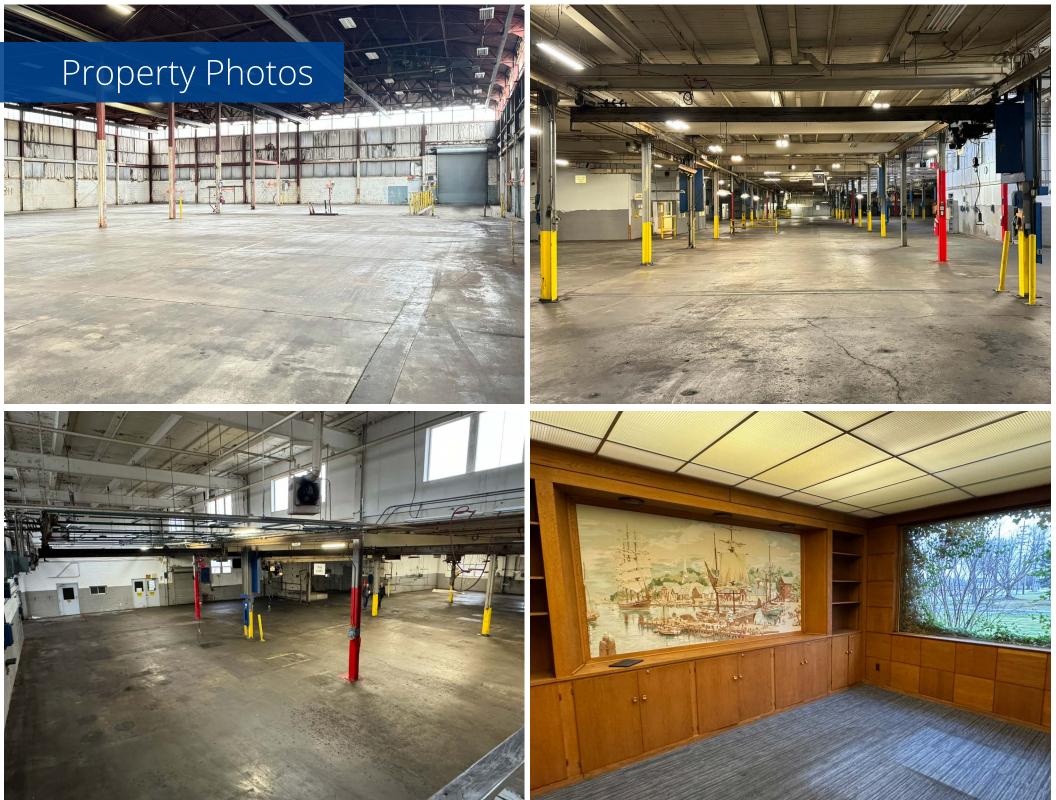

# Property Detail

| Address                   | 1491 Chardon Rd, Euclid, OH 44117                                   |
|---------------------------|---------------------------------------------------------------------|
| Parcel #'s                | 646-31-001; 646-31-003                                              |
| Zoning                    | U6 - Industrial & Manufacturing                                     |
| Total SF                  | 79,907                                                              |
| Office SF                 | ±6,500                                                              |
| Warehouse SF              | 73,407                                                              |
| Year Built / Renovated    | 1930                                                                |
| Clear Height              | 13' - 26'                                                           |
| Docks                     | Two (2) 10'x10' with levelers. One (1) interior dock with levelers. |
| Drive-ins                 | Two (2) 12'x12', One (1) 10'x10'                                    |
| Column Spacing            | 29'x20', 20'x55'                                                    |
| Power                     | 1600A 3P 480V                                                       |
| Office HVAC               | RTU                                                                 |
|                           |                                                                     |
| Warehouse Heat            | Gas-fired forced air units                                          |
| Warehouse Heat Sprinklers | Gas-fired forced air units  Wet, ordinary hazard                    |

| Utility Providers<br>Electric<br>Gas<br>Water<br>Sewer | City of Euclid (via Cleveland Water)<br>City of Euclid (via Cleveland Water)                        |
|--------------------------------------------------------|-----------------------------------------------------------------------------------------------------|
| Amenities                                              | Buss Ducts/Heavy Power Distribution Shop Locker Rooms Full-coverage light duty cranes in rear bays. |