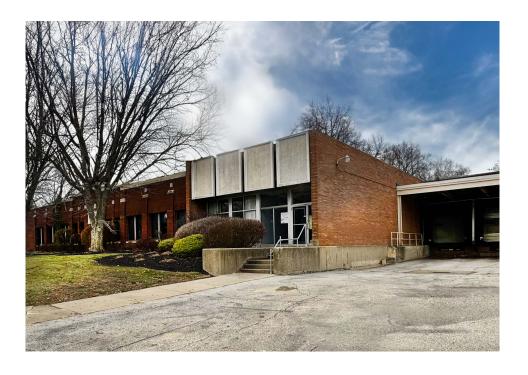

# Property Detail

| Address                   | 1491 Chardon Rd, Euclid, OH 44117                                   |
|---------------------------|---------------------------------------------------------------------|
| Parcel #'s                | 646-31-001; 646-31-003                                              |
| Zoning                    | U6 - Industrial & Manufacturing                                     |
| Total SF                  | 79,907                                                              |
| Office SF                 | ±6,500                                                              |
| Warehouse SF              | 73,407                                                              |
| Year Built / Renovated    | 1930                                                                |
| Clear Height              | 13' - 26'                                                           |
| Docks                     | Two (2) 10'x10' with levelers. One (1) interior dock with levelers. |
| Drive-ins                 | Two (2) 12'x12', One (1) 10'x10'                                    |
| Column Spacing            | 29'x20', 20'x55'                                                    |
| Power                     | 1600A 3P 480V                                                       |
| Office HVAC               | RTU                                                                 |
|                           |                                                                     |
| Warehouse Heat            | Gas-fired forced air units                                          |
| Warehouse Heat Sprinklers | Gas-fired forced air units  Wet, ordinary hazard                    |