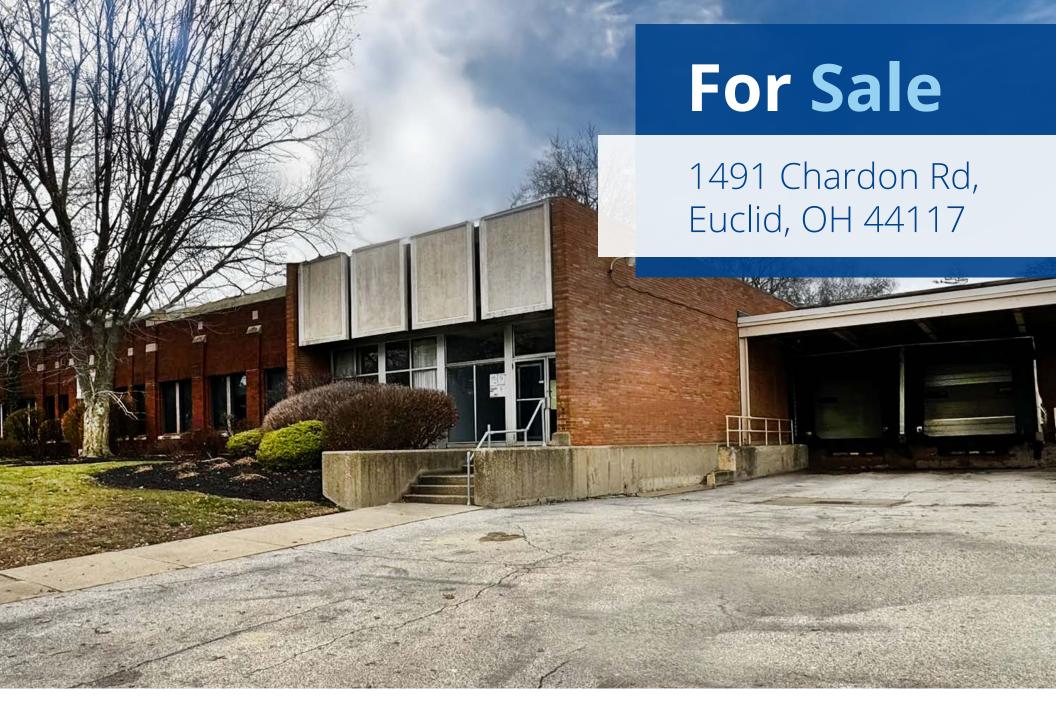

# Property Detail

| Address                   | 1491 Chardon Rd, Euclid, OH 44117                                   |
|---------------------------|---------------------------------------------------------------------|
| Parcel #'s                | 646-31-001; 646-31-003                                              |
| Zoning                    | U6 - Industrial & Manufacturing                                     |
| Total SF                  | 79,907                                                              |
| Office SF                 | ±6,500                                                              |
| Warehouse SF              | 73,407                                                              |
| Year Built / Renovated    | 1930                                                                |
| Clear Height              | 13' - 26'                                                           |
| Docks                     | Two (2) 10'x10' with levelers. One (1) interior dock with levelers. |
| Drive-ins                 | Two (2) 12'x12', One (1) 10'x10'                                    |
| Column Spacing            | 29'x20', 20'x55'                                                    |
| Power                     | 1600A 3P 480V                                                       |
| Office HVAC               | RTU                                                                 |
|                           |                                                                     |
| Warehouse Heat            | Gas-fired forced air units                                          |
| Warehouse Heat Sprinklers | Gas-fired forced air units  Wet, ordinary hazard                    |