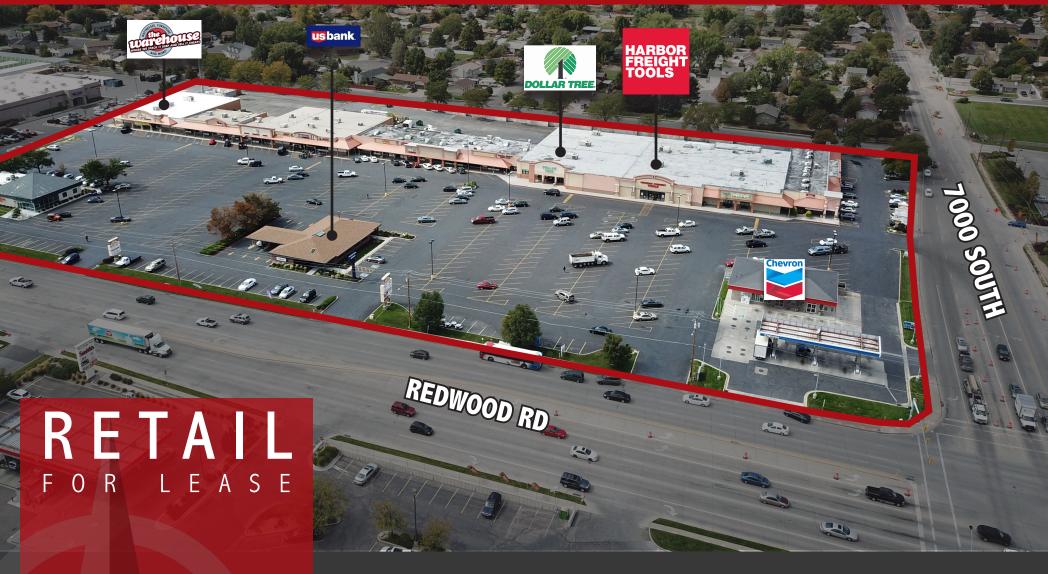

# **REDWOOD VILLAGE**

7000 South & Redwood Rd (SWC) West Jordan, Utah

### **SUMMARY**

✓ Size: 1,575 or 3,284 SF

✓ Lease Rate: \$15-\$16 PSF

✓ NNNs: \$5.08 PSF

✓ Availability: Immediate

### **▽ FEATURES**

□ Great Visibility & Access

**□** Excellent Traffic Counts

□ Anchored by:

| SUITE     | TENANT                        | SIZE (SF) |
|-----------|-------------------------------|-----------|
| 1787-1801 | Sit Means Sit                 | 2,724     |
| 1785      | Chong's Dry Cleaning          | 1,090     |
| 1781      | Metro PCS                     | 497       |
| 1775      | The Conjuring Tree            | 1,066     |
| 1773      | Reparacell                    | 786       |
| 1769      | Arigato Sushi                 | 788       |
| 1765      | Allstate Insurance            | 786       |
| 1746-C    | Golden Imperio Reception Hall | 11,841    |
| 1746-B    | Harbor Freight Tools          | 16,716    |
| 1746-A    | Dollar Tree                   | 12,233    |
| 7074      | AVAILABLE                     | 3,284     |
| 7078      | Good Spirits                  | 5,059     |
| 7092      | You and I Kitchen             | 1,548     |
| 7096      | Taqueria El Rey               | 1,680     |
| 7098      | Dee Garden Thai Kitchen       | 1,630     |
| 7100      | AVAILABLE                     | 1,575     |
| 7106      | Xtreme Pawn                   | 10,270    |
| 7110      | Degrees Above                 | 4,646     |
| 7114      | College Hunks Hauling Junk    | 1,422     |
| 7124      | Vivian Salon                  | 1,335     |
| 7130      | One Love Tattoo               | 1,649     |
| 7136      | Coffee & Treasures            | 1,990     |
| 7144      | The Warehouse                 | 12,000    |