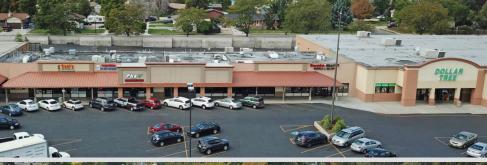

# **REDWOOD VILLAGE**

7000 South & Redwood Rd (SWC) West Jordan, Utah

### **SUMMARY**

✓ Size: 1,575 or 3,284 SF

✓ Lease Rate: \$15-\$16 PSF

✓ NNNs: \$5.08 PSF

✓ Availability: Immediate

### **▽ FEATURES**

□ Great Visibility & Access

**□** Excellent Traffic Counts

□ Anchored by:

| SUITE     | TENANT                        | SIZE (SF) |
|-----------|-------------------------------|-----------|
| 1787-1801 | Sit Means Sit                 | 2,724     |
| 1785      | Chong's Dry Cleaning          | 1,090     |
| 1781      | Metro PCS                     | 497       |
| 1775      | The Conjuring Tree            | 1,066     |
| 1773      | Reparacell                    | 786       |
| 1769      | Arigato Sushi                 | 788       |
| 1765      | Allstate Insurance            | 786       |
| 1746-C    | Golden Imperio Reception Hall | 11,841    |
| 1746-B    | Harbor Freight Tools          | 16,716    |
| 1746-A    | Dollar Tree                   | 12,233    |
| 7074      | AVAILABLE                     | 3,284     |
| 7078      | Good Spirits                  | 5,059     |
| 7092      | You and I Kitchen             | 1,548     |
| 7096      | Taqueria El Rey               | 1,680     |
| 7098      | Dee Garden Thai Kitchen       | 1,630     |
| 7100      | AVAILABLE                     | 1,575     |
| 7106      | Xtreme Pawn                   | 10,270    |
| 7110      | Degrees Above                 | 4,646     |
| 7114      | College Hunks Hauling Junk    | 1,422     |
| 7124      | Vivian Salon                  | 1,335     |
| 7130      | One Love Tattoo               | 1,649     |
| 7136      | Coffee & Treasures            | 1,990     |
| 7144      | The Warehouse                 | 12,000    |