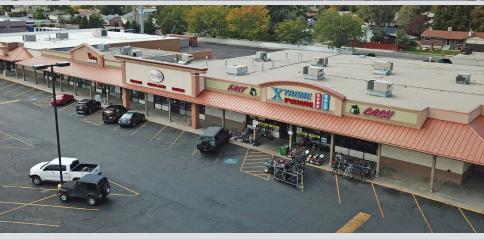

# REDWOOD VILLAGE

7000 South & Redwood Rd (SWC) West Jordan, Utah

### **SUMMARY**

✓ Size: 1,575 or 3,284 SF

✓ Lease Rate: \$15-\$16 PSF

✓ NNNs: \$5.08 PSF

✓ Availability: Immediate

### **▽ FEATURES**

□ Great Visibility & Access

**□** Excellent Traffic Counts

□ Anchored by:

| SUITE     | TENANT                        | SIZE (SF) |
|-----------|-------------------------------|-----------|
| 1787-1801 | Sit Means Sit                 | 2,724     |
| 1785      | Chong's Dry Cleaning          | 1,090     |
| 1781      | Metro PCS                     | 497       |
| 1775      | The Conjuring Tree            | 1,066     |
| 1773      | Reparacell                    | 786       |
| 1769      | Arigato Sushi                 | 788       |
| 1765      | Allstate Insurance            | 786       |
| 1746-C    | Golden Imperio Reception Hall | 11,841    |
| 1746-B    | Harbor Freight Tools          | 16,716    |
| 1746-A    | Dollar Tree                   | 12,233    |
| 7074      | AVAILABLE                     | 3,284     |
| 7078      | Good Spirits                  | 5,059     |
| 7092      | You and I Kitchen             | 1,548     |
| 7096      | Taqueria El Rey               | 1,680     |
| 7098      | Dee Garden Thai Kitchen       | 1,630     |
| 7100      | AVAILABLE                     | 1,575     |
| 7106      | Xtreme Pawn                   | 10,270    |
| 7110      | Degrees Above                 | 4,646     |
| 7114      | College Hunks Hauling Junk    | 1,422     |
| 7124      | Vivian Salon                  | 1,335     |
| 7130      | One Love Tattoo               | 1,649     |
| 7136      | Coffee & Treasures            | 1,990     |
| 7144      | The Warehouse                 | 12,000    |