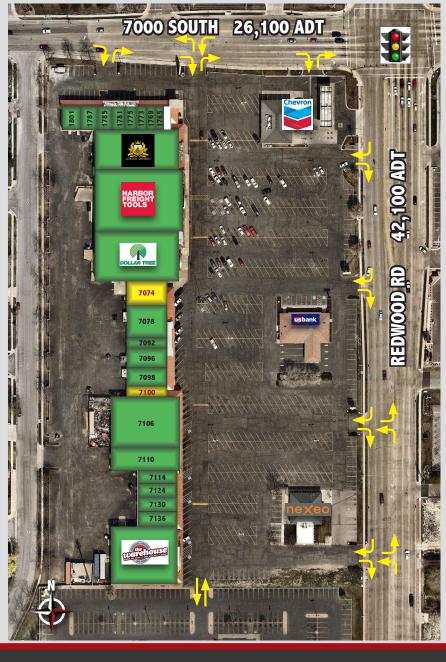

### **▽ FEATURES**

□ Great Visibility & Access

**□** Excellent Traffic Counts

□ Anchored by:

| SUITE     | TENANT                        | SIZE (SF) |
|-----------|-------------------------------|-----------|
| 1787-1801 | Sit Means Sit                 | 2,724     |
| 1785      | Chong's Dry Cleaning          | 1,090     |
| 1781      | Metro PCS                     | 497       |
| 1775      | The Conjuring Tree            | 1,066     |
| 1773      | Reparacell                    | 786       |
| 1769      | Arigato Sushi                 | 788       |
| 1765      | Allstate Insurance            | 786       |
| 1746-C    | Golden Imperio Reception Hall | 11,841    |
| 1746-B    | Harbor Freight Tools          | 16,716    |
| 1746-A    | Dollar Tree                   | 12,233    |
| 7074      | AVAILABLE                     | 3,284     |
| 7078      | Good Spirits                  | 5,059     |
| 7092      | You and I Kitchen             | 1,548     |
| 7096      | Taqueria El Rey               | 1,680     |
| 7098      | Dee Garden Thai Kitchen       | 1,630     |
| 7100      | AVAILABLE                     | 1,575     |
| 7106      | Xtreme Pawn                   | 10,270    |
| 7110      | Degrees Above                 | 4,646     |
| 7114      | College Hunks Hauling Junk    | 1,422     |
| 7124      | Vivian Salon                  | 1,335     |
| 7130      | One Love Tattoo               | 1,649     |
| 7136      | Coffee & Treasures            | 1,990     |
| 7144      | The Warehouse                 | 12,000    |