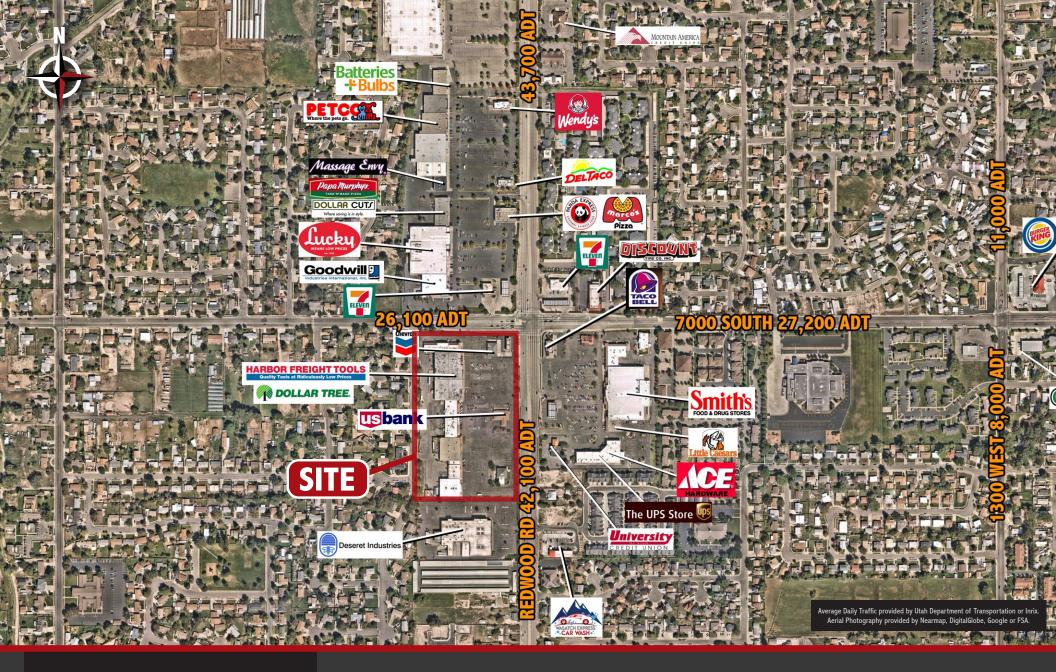

# REDWOOD VILLAGE

7000 South & Redwood Rd (SWC) West Jordan, Utah

## B MILE DEMOGRAPHICS

2023 Population

137,604

2023 Average Household Income

\$

\$115,229

2023 Households

46,927

5-Year Projected Population Growth

6%

2023 Employees

51,592

## **DEMOGRAPHIC REPORT**

|                         |                          | 1 mi ring |             | 3 mi ring |      | 5 mi ring |      |
|-------------------------|--------------------------|-----------|-------------|-----------|------|-----------|------|
| Population              | 2023                     | 16,327    |             | 137,604   |      | 404,635   |      |
| •                       | 2028                     | 16,626    |             | 145,806   |      | 425,269   |      |
|                         | 2010                     | 15,502    |             | 122,204   |      | 362,125   |      |
|                         | 2000                     | 14,959    | %           | 116,712   | %    | 335,128   | %    |
| Households              |                          | 5,586     |             | 46,927    |      | 140,497   |      |
|                         | Average household size   | 2.90      |             | 2.91      |      | 2.86      |      |
| Household               | < \$25,000               | 413       | 7.4         | 4,316     | 9.2  | 14,050    | 10.0 |
| income                  | \$25,000 - \$49,999      | 973       | 17.4        | 7,749     | 16.5 | 22,808    | 16.2 |
|                         | \$50,000 - \$74,999      | 729       | 13.1        | 8,492     | 18.1 | 25,689    | 18.3 |
|                         | \$75,000 - \$99,999      | 835       | 14.9        | 7,064     | 15.1 | 20,947    | 14.9 |
|                         | \$100,000+               | 2,639     | 47.2        | 19,307    | 41.1 | 57,005    | 40.6 |
| Median household income |                          | \$93,463  |             | \$85,158  |      | \$84,495  |      |
|                         | Average household income | \$118,559 |             | \$115,229 |      | \$116,618 |      |
| Total employees         |                          | 3,496     |             | 51,592    |      | 166,986   |      |
| Business establishments |                          | 487       |             | 5,022     |      | 15,490    |      |
|                         | Industrial               | 69        | 14.2        | 755       | 15.0 | 2,082     | 13.4 |
|                         | Manufacturing            | 11        | 2.3         | 169       | 3.4  | 447       | 2.9  |
|                         | Commercial               | 151       | 31.0        | 1,662     | 33.1 | 4,521     | 29.2 |
|                         | Office                   | 225       | 46.2        | 2,090     | 41.6 | 7,455     | 48.1 |
|                         | Other                    | 29        | 6.0         | 349       | 6.9  | 983       | 6.3  |
| Race                    | White                    | 12,615    | 77.3        | 100,317   | 72.9 | 289,208   | 71.5 |
|                         | Black                    | 206       | 1.3         | 2,839     | 2.1  | 9,955     | 2.5  |
|                         | American Indian          | 160       | 1.0         | 1,239     | 0.9  | 3,805     | 0.9  |
|                         | Asian & PI               | 790       | 4.8         | 7,691     | 5.6  | 23,561    | 5.8  |
|                         | Other                    | 2,556     | <i>15.7</i> | 25,517    | 18.5 | 78,106    | 19.3 |
| Hispanic population     |                          | 2,987     | 18.3        | 29,278    | 21.3 | 88,525    | 21.9 |
| Sex                     | Male                     | 8,222     | 50.4        | 68,825    | 50.0 | 201,629   | 49.8 |
|                         | Female                   | 8,105     | 49.6        | 68,778    | 50.0 | 203,005   | 50.2 |
|                         |                          | ,         |             |           |      | ,         |      |