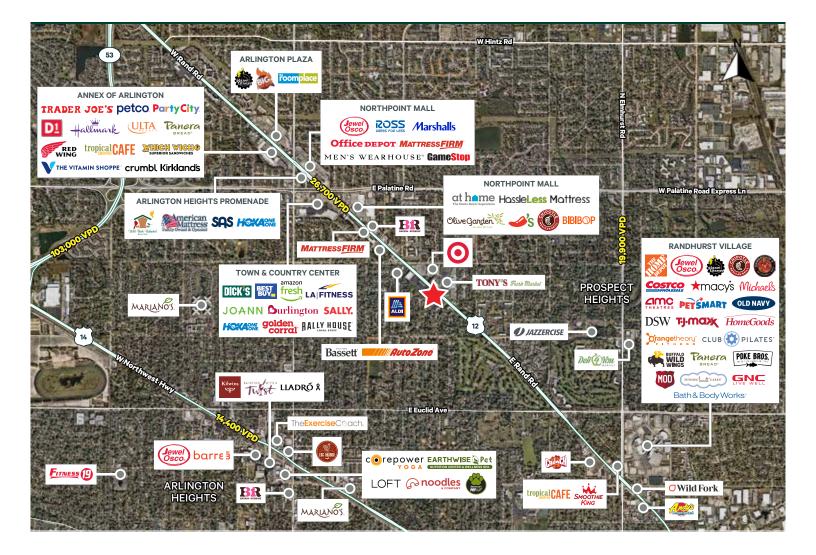

#### **Property Highlights**

- +/- 1,500 SF retail space available.
- Site is along busy Rand Road.
- Shadows Target and Tony's Finer Foods anchored shopping centers.
- Located near John Hersey High School.
- Multiple access points.
- Great visibility.
- Good demo's with almost 12,000 population within a 1 mile radius.
- High disposable incomes.