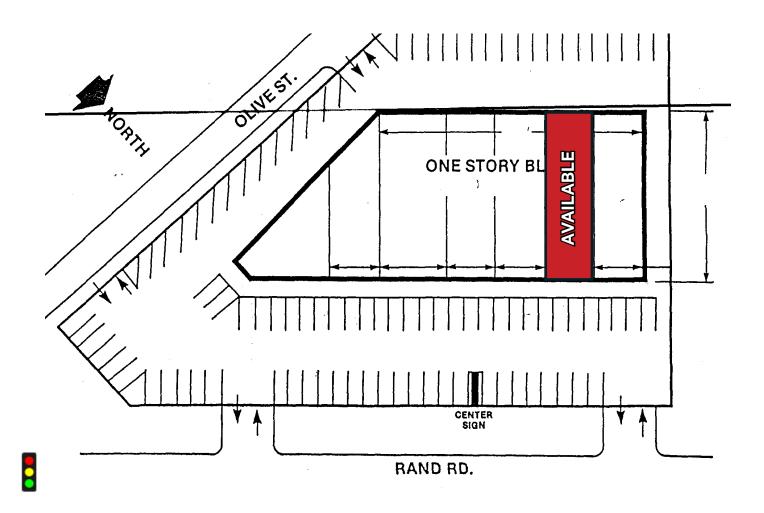

# +/-1,500 SF Space Available

#### Site Plan

| Demographics                | 1 Mile    | 3 Mile    | 5 Mile    |
|-----------------------------|-----------|-----------|-----------|
| Population                  | 11,950    | 124,371   | 324,669   |
| Average Household<br>Income | \$166,645 | \$146,581 | \$132,514 |
| Daytime Population          | 10,657    | 125,945   | 345,131   |
| Employees                   | 4,271     | 61,803    | 195,628   |