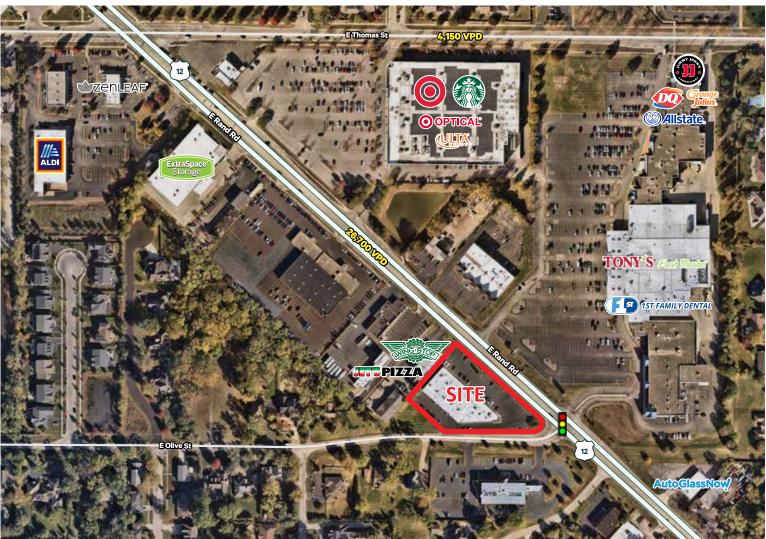

#### **Property Highlights**

- +/- 1,500 SF retail space available.
- Site is along busy Rand Road.
- Shadows Target and Tony's Finer Foods anchored shopping centers.
- Located near John Hersey High School.
- Multiple access points.
- Great visibility.
- Good demo's with almost 12,000 population within a 1 mile radius.
- High disposable incomes.

#### Aerial