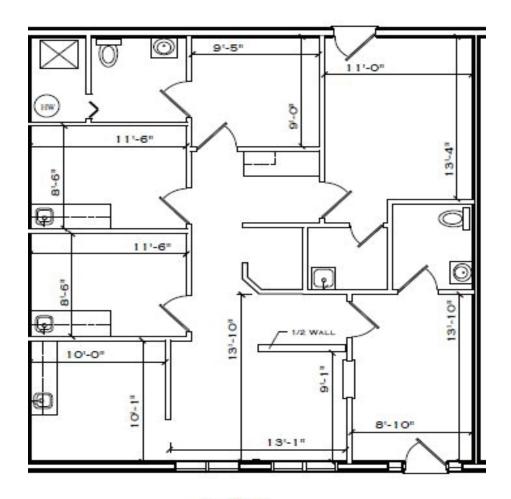

# 318-320 HADDON AVE HADDONFIELD, NJ

RETAIL FOR LEASE

PARKING

SUITE B 1,200 SQ. FT.

856-324-5191 kburns@markeim.com