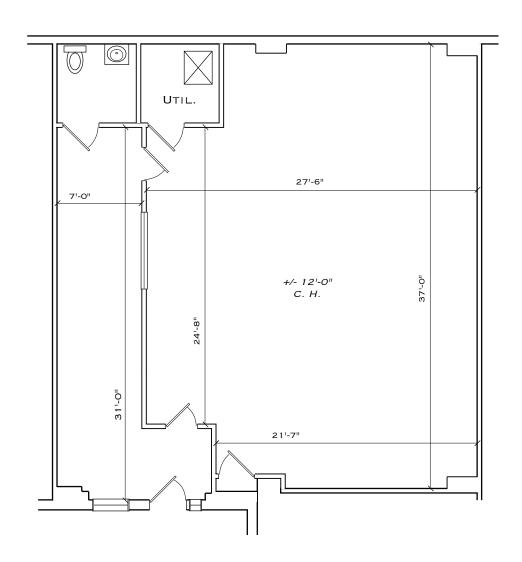

# 318-320 HADDON AVE HADDONFIELD, NJ

856-354-9700

<u>UNIT #6</u> 1,361 SQ. FT.