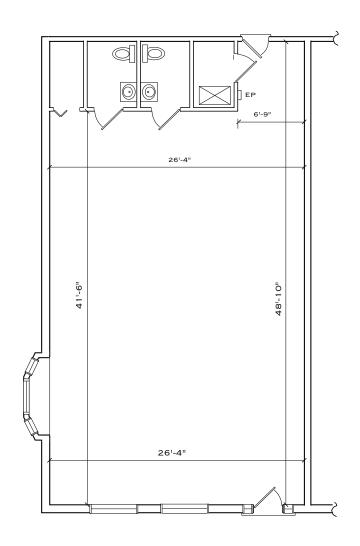

# 318-320 HADDON AVE HADDONFIELD, NJ

RETAIL FOR LEASE

856-354-9700

<u>SUITE 1</u> 1,426 SQ. FT.