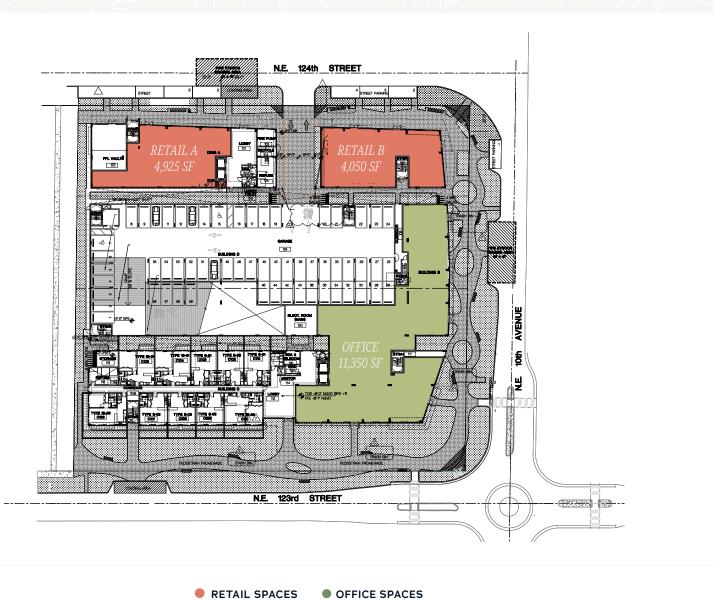

## PROPERTY OVERVIEW

Premier retail and office spaces for lease in feature 175 modern units exclusively for the 55+ community, retail spaces totaling 8,975 SF and a spacious office area of 11,350 SF.

4,925 SF\*
Level 1 - Retail Unit A

4,050 SF\*

11,350 SF\*
Level 1 - Professional Offices

### SITE PLAN **RETAIL & OFFICE SPACES**

Aerial - Facing Southwest

Exterior - Facing Northwest

Exterior - Facing Southwest

Aerial - Facing Southeast