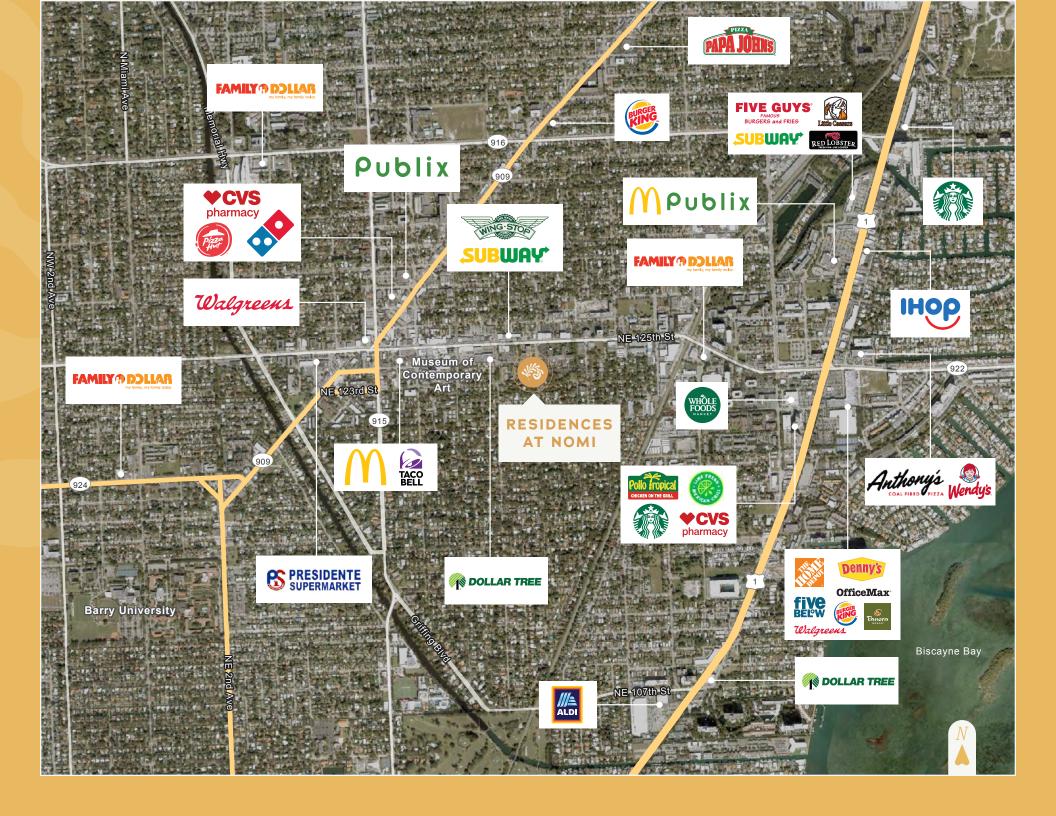

# DEMOGRAPHICS 3-MILE RADIUS

174,201
Population

61,904
Households

\$88,321
Household Income

11,311
Businesses

66,361 Employees

19,450 SF RETAIL & OFFICES AVAILABLE FOR LEASE