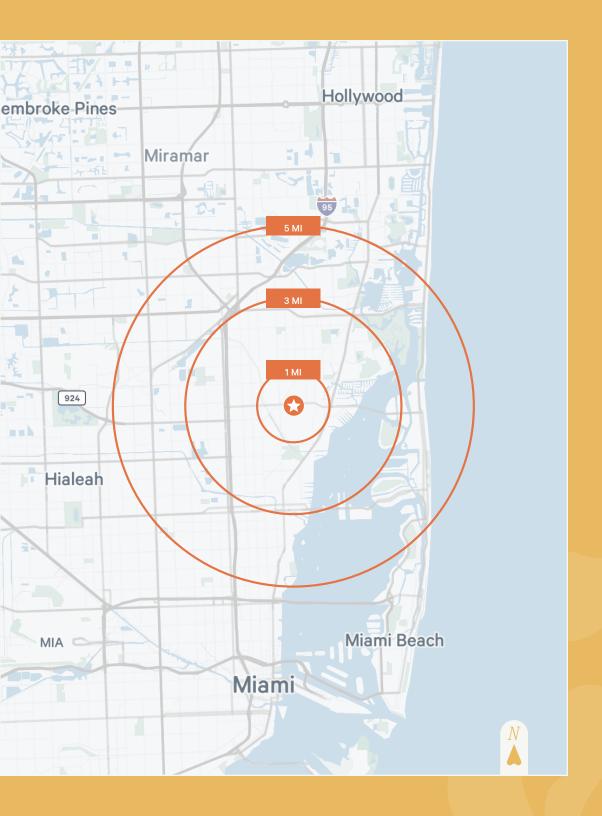

# DEMOGRAPHICS 3-MILE RADIUS

174,201
Population

61,904
Households

\$88,321
Household Income

11,311
Businesses

66,361 Employees

19,450 SF RETAIL & OFFICES AVAILABLE FOR LEASE