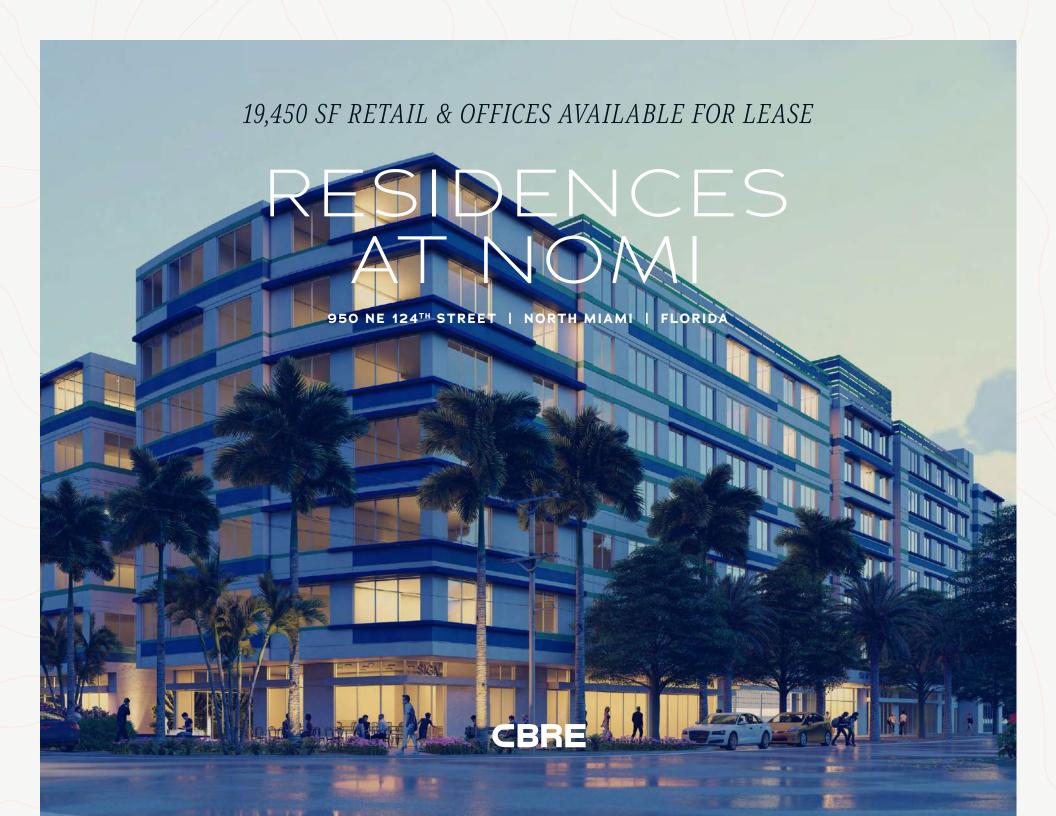

## PROPERTY OVERVIEW

Premier retail and office spaces for lease in feature 175 modern units exclusively for the 55+ community, retail spaces totaling 8,975 SF and a spacious office area of 11,350 SF.

4,925 SF\*
Level 1 - Retail Unit A

4,050 SF\*

11,350 SF\*
Level 1 - Professional Offices

### SITE PLAN **RETAIL & OFFICE SPACES**















Aerial - Facing Southwest

Exterior - Facing Northwest

Exterior - Facing Southwest

Aerial - Facing Southeast



# DEMOGRAPHICS 3-MILE RADIUS

174,201
Population

61,904
Households

\$88,321
Household Income

11,311
Businesses

66,361 Employees



19,450 SF RETAIL & OFFICES AVAILABLE FOR LEASE

# RESIDENCES AT NOMI

950 NE 124TH STREET | NORTH MIAMI | FLORIDA

#### MICHAEL BETANCOURT

Senior Associate

+1 786 356 1021 michael.betancourt@cbre