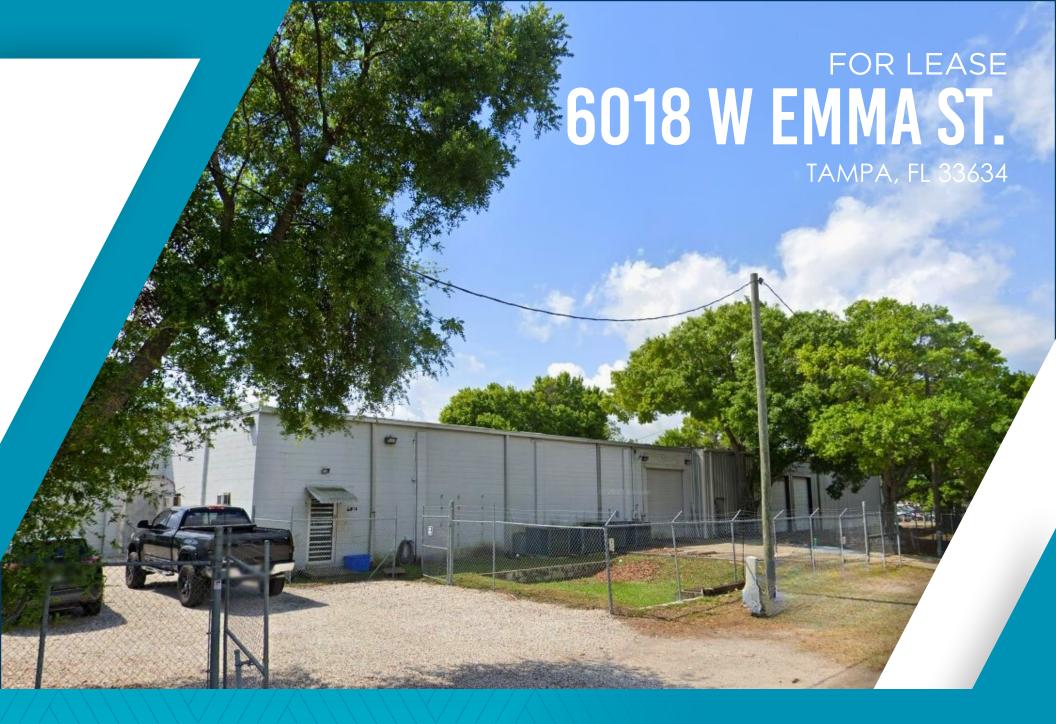

## **PROPERTY HIGHLIGHTS**

- 5,100 SF Available
- Short Term Lease
- Clear Height: 21'
- 2 Grade Level Doors
- 100% Air Conditioned
- Parking Ratio: .70/1,000 SF
- Accommodation: Month to Month
- 15 Minute Drive to Downtown Tampa
- 25 Minute Drive to Downtown St. Pete.
- 9 Minute Drive to Tampa International Airport