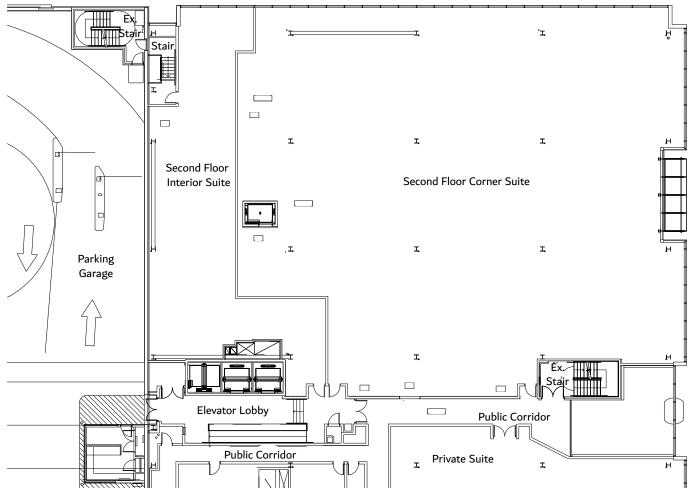

#### 2nd Floor

Corner suite: 14,405 RSF Interior suite: 3,426 RSF

Retail, Office or Medical Availability

**1st and 2nd floor** spaces are contiguous 34,220 RSF total

Suite 401

14,655 RSF Medical Office Availability