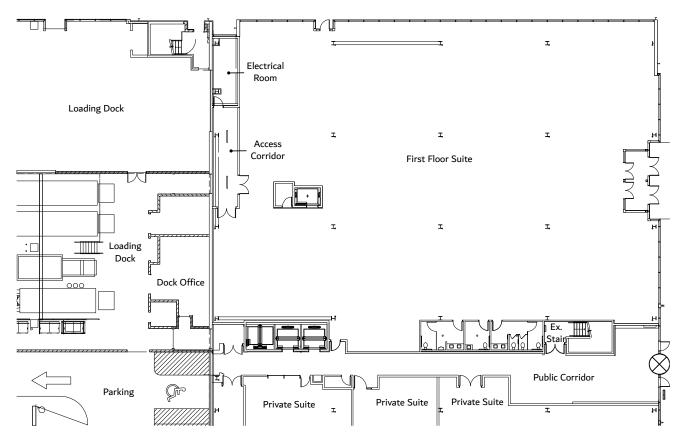

#### **1st Floor**

16,389 RSF Retail or Office Availability

**1st and 2nd floor** spaces are contiguous 34,220 RSF total