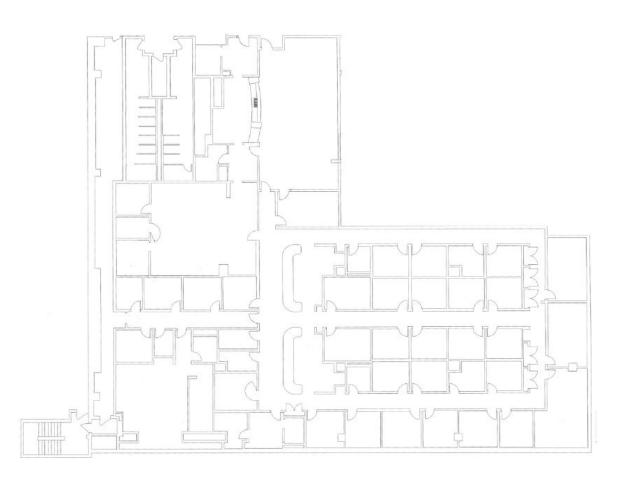

#### **1st Floor**

16,389 RSF Retail or Office Availability

**1st and 2nd floor** spaces are contiguous 34,220 RSF total

#### 2nd Floor

Corner suite: 14,405 RSF Interior suite: 3,426 RSF

Retail, Office or Medical Availability

**1st and 2nd floor** spaces are contiguous 34,220 RSF total

Suite 401

14,655 RSF Medical Office Availability