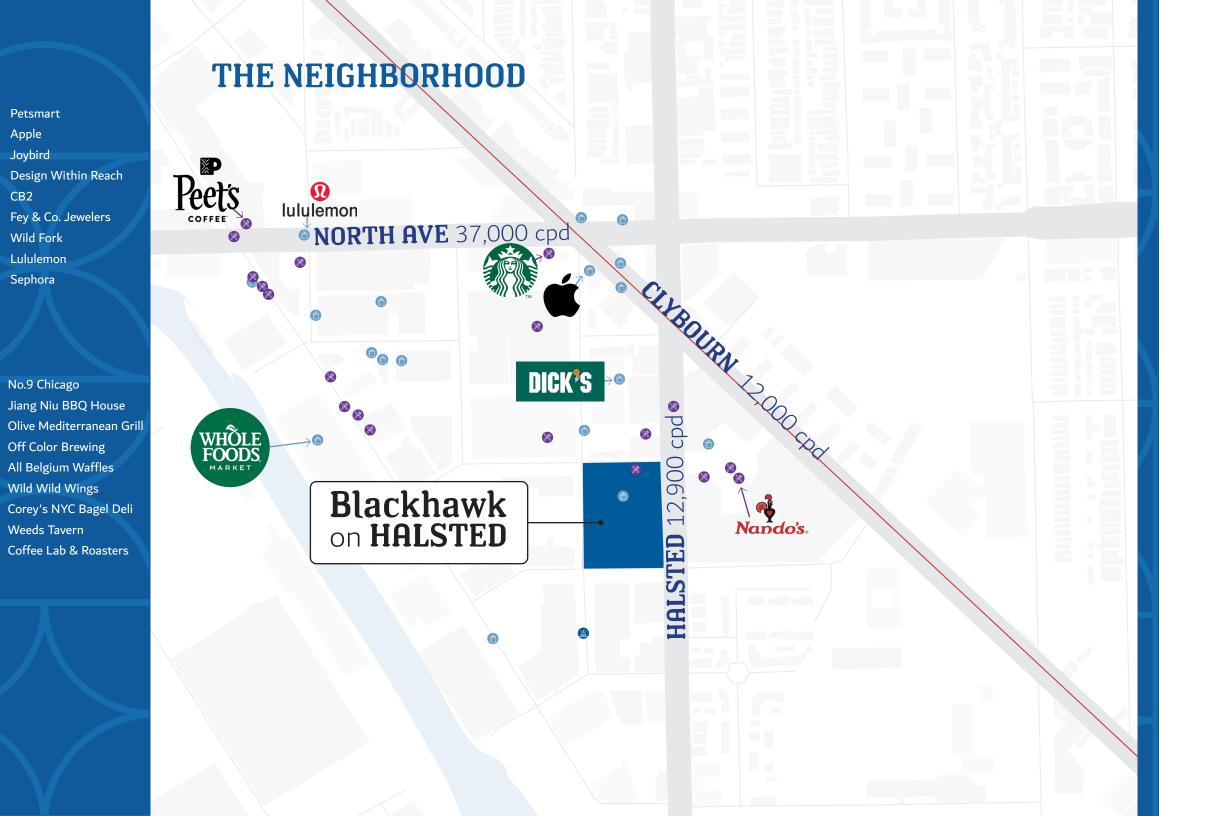

Saks Off 5th AMC Newcity 14 Dick's Sporting Goods

Petsmart Apple

Joybird

CB2

Wild Fork

Lululemon

Sephora

No.9 Chicago

Ethan Allen

Whole Foods Market

DSW Athleta

Nordstrom Rack

Williams-Sonoma

## **DINE**

Peet's Coffee Starbucks Tecalitlan Mexican Kitchen Olive Mediterranean Gril Nando's Peri-Peri Nicole's Bake Shop

Max & Leo's Artisan Pizza Wild Wild Wings Firecakes Donuts

Sweetwaters Coffee & Tea Weeds Tavern Sully's House

Kings Dining Earls Kitchen + Bar

Magic Factory Lofts