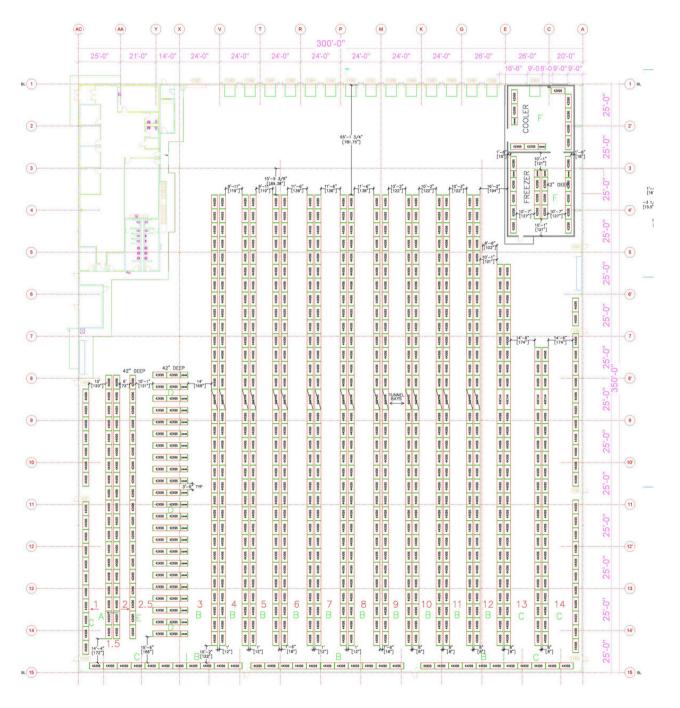

may be differences between projected and actual results, and those differences may be material. The Property may be withdrawn without notice. Neither Owner nor JLL accepts any liability for any loss or damage suffered by any party resulting from reliance on this information. If the recipient of this information has signed a confidentiality agreement regarding this matter, this information is subject to the terms of that agreement. © 2024 Jones Lang LaSalle IP, Inc. All rights reserved.

# For Sublease 1630 Commerce Drive, Orville



#### **Property Overview**

- 50,000 SF Industrial Warehouse Space Available
- Total Building size is 105,000 SF
- Office space to be made available as needed
- Sublease Rate \$6.00/ SF NNN





## For Sublease 1630 Commerce Drive, Orville

### **Floor Plan**



# For Sublease 1630 Commerce Drive, Orville

## **Location Map**





#### **David Stecker**

Managing Director david.stecker@jll.com +1 (216) 937 1965 Joe Warren Analyst joe.warren@jll.com +1 (216) 912 4511