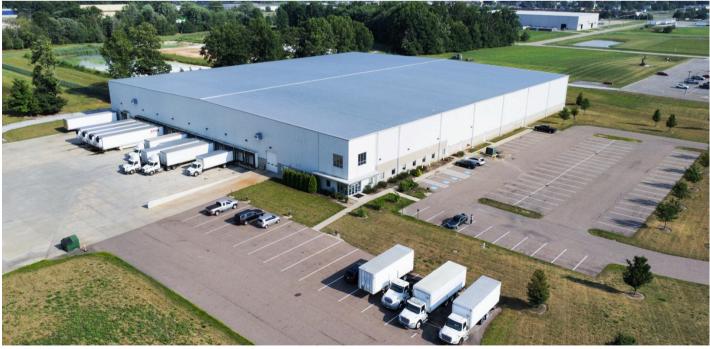

#### 50,000 SF of Warehouse Space Available For Sublease

- Office space can be made available as needed.
- 32' Clear
- 6 Dock Doors
- Potential for racking to stay in place
- Immediate access to US 30
- Rate \$6.00 NNN

#### **Property Overview**

- 50,000 SF Industrial Warehouse Space Available
- Total Building size is 105,000 SF
- Office space to be made available as needed
- Sublease Rate \$6.00/ SF NNN