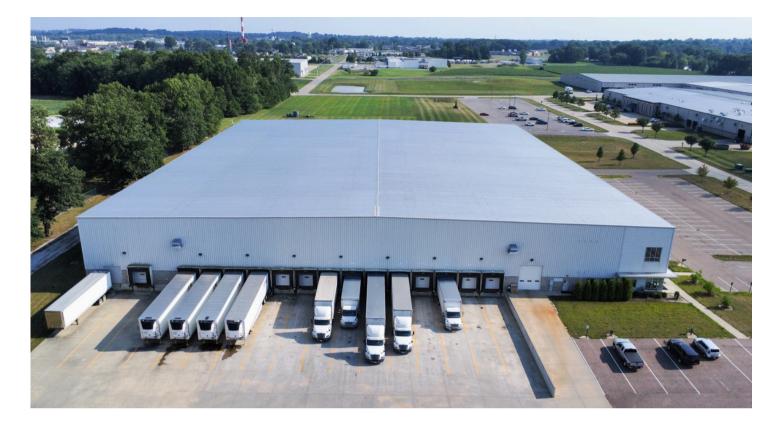

#### 50,000 SF of Warehouse Space Available For Sublease

- Office space can be made available as needed.
- 32' Clear
- 6 Dock Doors
- Potential for racking to stay in place
- Immediate access to US 30
- Rate \$6.00 NNN

#### **Property Overview**

- 50,000 SF Industrial Warehouse Space Available
- Total Building size is 105,000 SF
- Office space to be made available as needed
- Sublease Rate \$6.00/ SF NNN