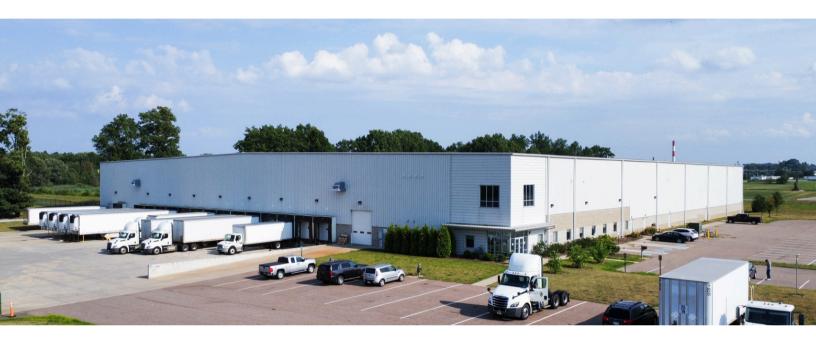

#### 50,000 SF of Warehouse Space Available For Sublease

- Office space can be made available as needed.
- 32' Clear
- 6 Dock Doors
- Potential for racking to stay in place
- Immediate access to US 30
- Rate \$6.00 NNN

#### **Property Overview**

- 50,000 SF Industrial Warehouse Space Available
- Total Building size is 105,000 SF
- Office space to be made available as needed
- Sublease Rate \$6.00/ SF NNN