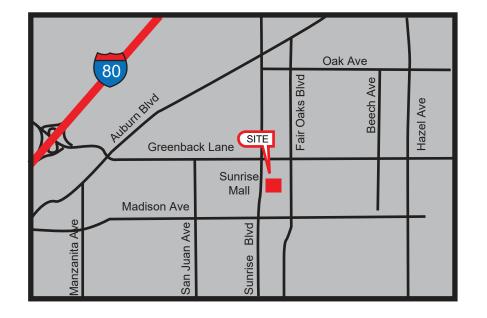

# FOR SALE OR LEASE

#### **PROPERTY DETAILS:**

Pads are located at the intersection of Sunrise Blvd and Greenback Lane in Citrus Heights, CA next to the Sunrise Mall. Sunrise Mall sits on the second busiest intersection in all of Sacramento County in between the largest employment center outside of Downtown Sacramento.