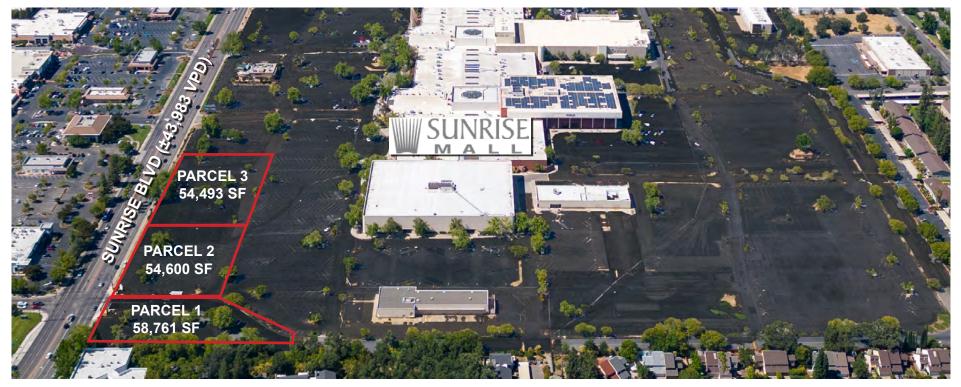

#### PARCEL RATES:

| Parcel   | SF      | Sale Price  | Price PSF | Rent per year |
|----------|---------|-------------|-----------|---------------|
| Parcel 1 | ±58,761 | \$2,732,000 | \$45.50   | \$191,000 NNN |
| Parcel 2 | ±54,600 | \$2,648,000 | \$48.50   | \$185,000 NNN |
| Parcel 3 | ±54,493 | \$2,643,000 | \$48.50   | \$185,000 NNN |

#### **SITE PLAN**

| Parcl    | SF     | Sale Price     | Price PSF | Rent per year     |
|----------|--------|----------------|-----------|-------------------|
| Parcel 1 | 58,761 | \$2,732,000.00 | \$45.50   | \$191,000.00, NNN |
| Parcel 2 | 54,600 | \$2,648,000.00 | \$48.50   | \$185,000.00, NNN |
| Parcel 3 | 54,493 | \$2,643,000.00 | \$48.50   | \$185,000.00, NNN |