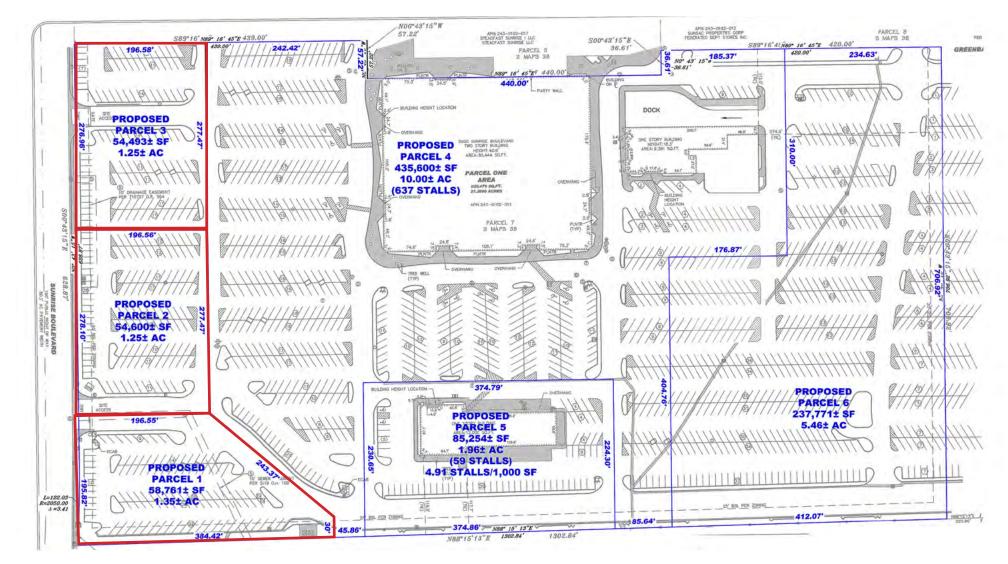

#### PARCEL PLAN

The information contained herein has been obtained from sources we believe to be reliable. However, we cannot guarantee, warrant or represent its accuracy and all information is subject to error, change or withdrawal. An interested party and their advisors should conduct an independent investigation of the property to determine to your satisfaction the suitability of the property for your needs.

#### **SITE PLAN**

| Parcl    | SF     | Sale Price     | Price PSF | Rent per year     |
|----------|--------|----------------|-----------|-------------------|
| Parcel 1 | 58,761 | \$2,732,000.00 | \$45.50   | \$191,000.00, NNN |
| Parcel 2 | 54,600 | \$2,648,000.00 | \$48.50   | \$185,000.00, NNN |
| Parcel 3 | 54,493 | \$2,643,000.00 | \$48.50   | \$185,000.00, NNN |