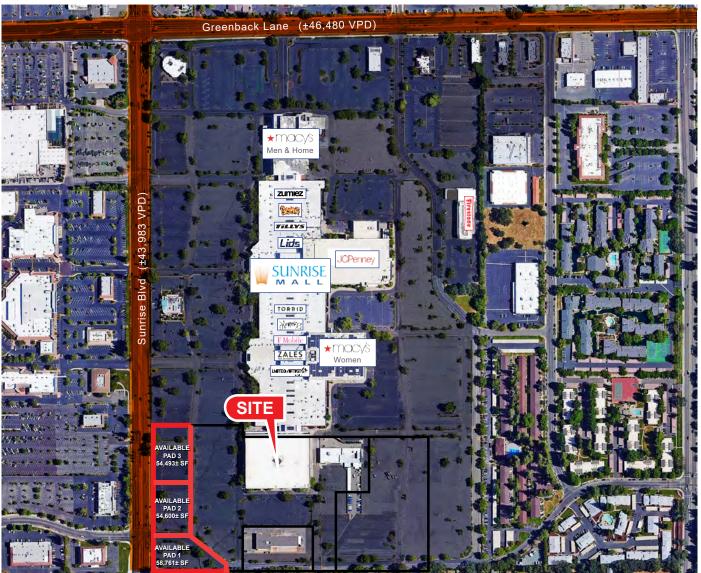

#### **PROPERTY DETAILS:**

Pads are located at the intersection of Sunrise Blvd and Greenback Lane in Citrus Heights, CA next to the Sunrise Mall. Sunrise Mall sits on the second busiest intersection in all of Sacramento County in between the largest employment center outside of Downtown Sacramento.

Sunrise Mall features several notable tenants such as Macy's, JCPenney, Shoe Palace and Red Robin.

Surrounded by numerous national tenants including: Target, Walmart, Lowe's, Hobby Lobby, Best Buy, Old Navy, Barnes & Nobles and many more.