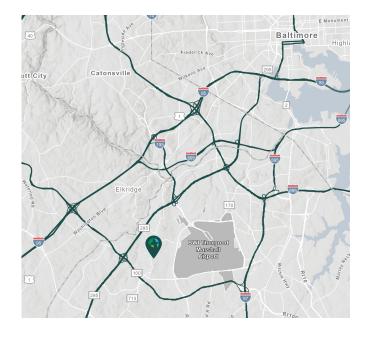

#### LOCATION

- Immediate access to I-95, I-97, and Route 100
- Heart of the Baltimore/Washington Corridor with efficient travel times to both Baltimore and Washington D.C.
- Minutes from the Baltimore Washington Thurgood International Airport