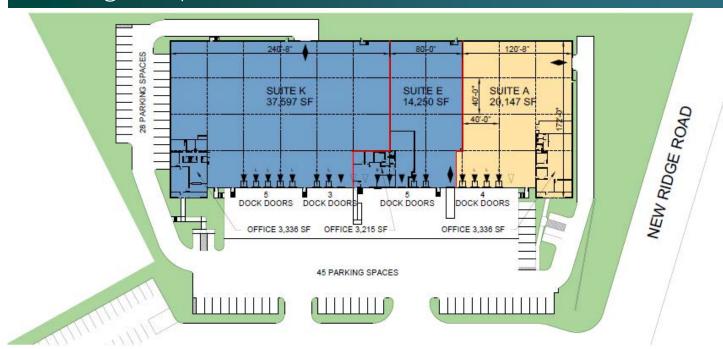

#### **FACILITY**

- 20,147 SF available
- 3,336 SF office space
- Available January 1 2025
- 24' clear height
- 4 dock doors w/ pit levelers; 1 drive-in door
- 40' x 40' column spacing
- 277-480v electric service, 200 amps
- Ample parking
- LED lighting
- ESFR

#### LEGEND:

- **DOCK POSITION**
- ▲ DOCK POSITION W/ LEVELER
- DRIVE-IN DOOR
- LAND
- LEASED AREA
- AVAILABLE AREA