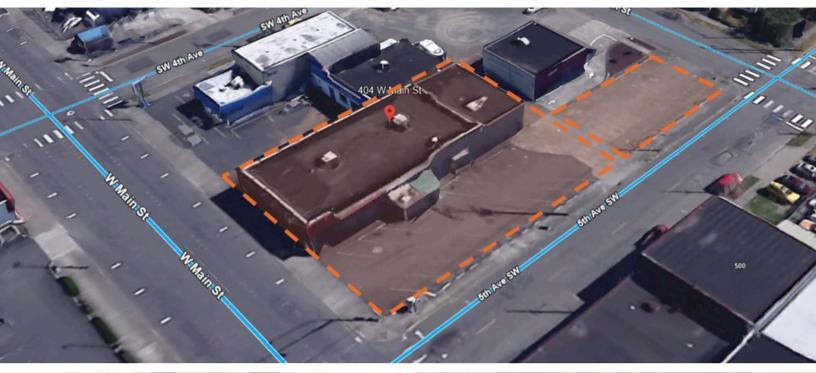

## ABOUT THE PROPERTY

Perfectly located corner lot in west Kelso! This location has a 6,400 SF office/retail building plus approx. 10,500 SF parking lot. The building features a commercial automatic sliding front door, spacious reception area, 14 offices, 5 large rooms, a break room, an electrical/IT room, an employee bathroom, and separate men's & women's multi stall bathroom. The large rooms offer versatile use options, such as conference rooms, or additional multi cubicle offices. Situated in a pedestrian-friendly area with excellent traffic counts and close proximity to I-5, this location is ideal for your business needs. The asking lease rate is \$7,500 per month plus triple nets. Contact us today to schedule a private tour!

**PROPERTY DETAIL** 

10.500 SF PARKING LOT

PARKING

ZONED GENERAL COMMERCIAL

woodfordcre.com

chrisroewe@hotmail.com

Chris Roewe Partner/Broker

GET IN TOUCH Lindsay Johnson Licensed Assistant