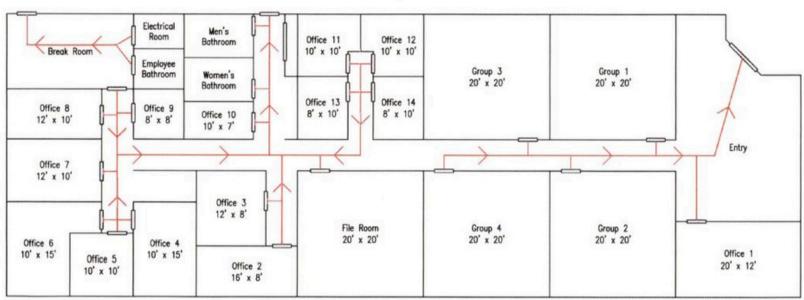

## ABOUT THE PROPERTY

Perfectly located corner lot in west Kelso! This location has a 6,400 SF office/retail building plus approx. 10,500 SF parking lot. The building features a commercial automatic sliding front door, spacious reception area, 14 offices, 5 large rooms, a break room, an electrical/IT room, an employee bathroom, and separate men's & women's multi stall bathroom. The large rooms offer versatile use options, such as conference rooms, or additional multi cubicle offices. Situated in a pedestrian-friendly area with excellent traffic counts and close proximity to I-5, this location is ideal for your business needs. The asking lease rate is \$7,500 per month plus triple nets. Contact us today to schedule a private tour!