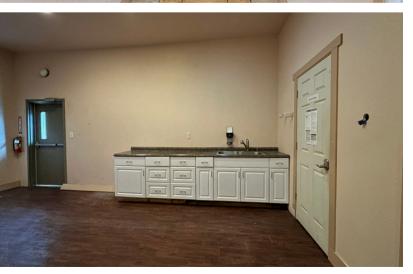

## ABOUT THE PROPERTY

Perfectly located corner lot in west Kelso! This location has a 6,400 SF office/retail building plus approx. 10,500 SF parking lot. The building features a commercial automatic sliding front door, spacious reception area, 14 offices, 5 large rooms, a break room, an electrical/IT room, an employee bathroom, and separate men's & women's multi stall bathroom. The large rooms offer versatile use options, such as conference rooms, or additional multi cubicle offices. Situated in a pedestrian-friendly area with excellent traffic counts and close proximity to I-5, this location is ideal for your business needs. The asking lease rate is \$7,500 per month plus triple nets. Contact us today to schedule a private tour!