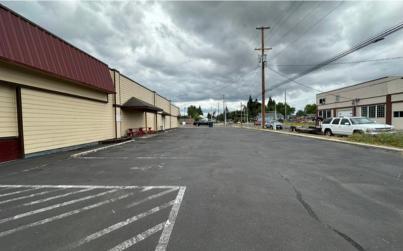

## ABOUT THE PROPERTY

Perfectly located corner lot in west Kelso! This location has a 6,400 SF office/retail building plus approx. 10,500 SF parking lot. The building features a commercial automatic sliding front door, spacious reception area, 14 offices, 5 large rooms, a break room, an electrical/IT room, an employee bathroom, and separate men's & women's multi stall bathroom. The large rooms offer versatile use options, such as conference rooms, or additional multi cubicle offices. Situated in a pedestrian-friendly area with excellent traffic counts and close proximity to I-5, this location is ideal for your business needs. The asking lease rate is \$7,500 per month plus triple nets. Contact us today to schedule a private tour!

**PROPERTY DETAIL** 

10.500 SF PARKING LOT

PARKING

ZONED GENERAL COMMERCIAL

woodfordcre.com

chrisroewe@hotmail.com

Chris Roewe Partner/Broker

GET IN TOUCH Lindsay Johnson Licensed Assistant