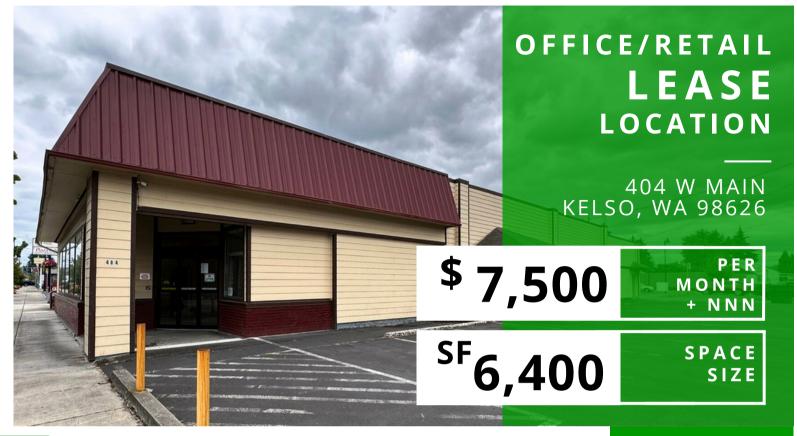

## OFFICE/RETAIL FOR LEASE

## ABOUT THE PROPERTY

Perfectly located corner lot in west Kelso! This location has a 6,400 SF office/retail building plus approx. 10,500 SF parking lot. The building features a commercial automatic sliding front door, spacious reception area, 14 offices, 5 large rooms, a break room, an electrical/IT room, an employee bathroom, and separate men's & women's multi stall bathroom. The large rooms offer versatile use options, such as conference rooms, or additional multi cubicle offices. Situated in a pedestrian-friendly area with excellent traffic counts and close proximity to I-5, this location is ideal for your business needs. The asking lease rate is \$7,500 per month plus triple nets. Contact us today to schedule a private tour!