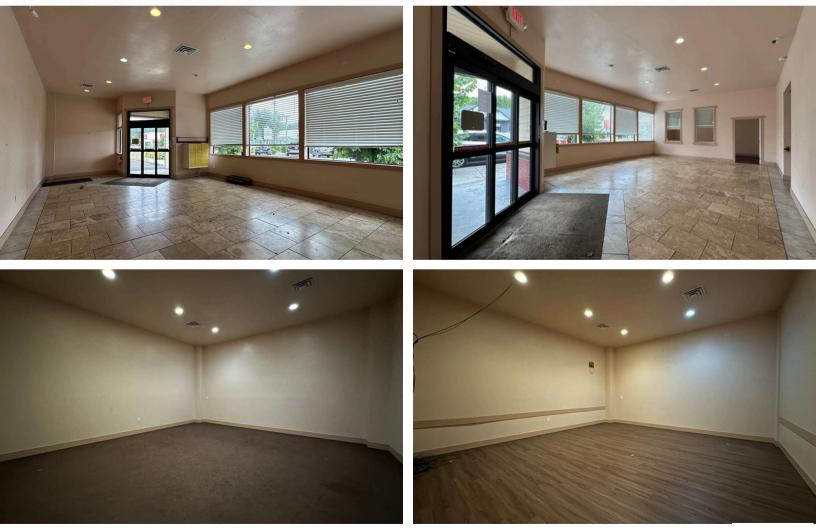

## ABOUT THE PROPERTY

Perfectly located corner lot in west Kelso! This location has a 6,400 SF office/retail building plus approx. 10,500 SF parking lot. The building features a commercial automatic sliding front door, spacious reception area, 14 offices, 5 large rooms, a break room, an electrical/IT room, an employee bathroom, and separate men's & women's multi stall bathroom. The large rooms offer versatile use options, such as conference rooms, or additional multi cubicle offices. Situated in a pedestrian-friendly area with excellent traffic counts and close proximity to I-5, this location is ideal for your business needs. The asking lease rate is \$7,500 per month plus triple nets. Contact us today to schedule a private tour!