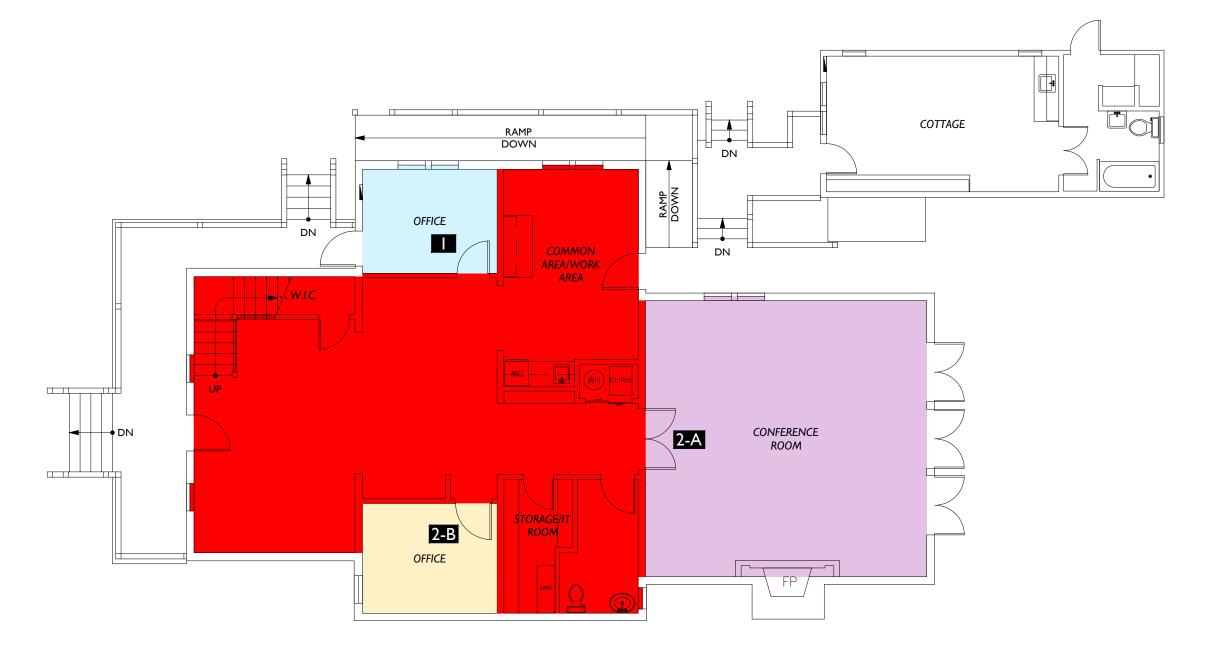

Floor Summary SQ. FT. 1,087.13 Total Rentable Area Total Occupant Area 742.19 Load Factor 1.464764

Occupant Rentable Suite # Area Area Suite I 98.89 144.85 Suite 2-A 540.88 792.25 Suite 2-B 102.42 150.02