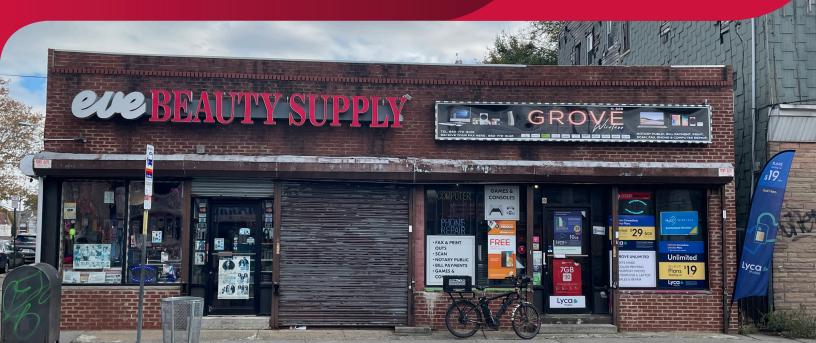

# FLEX SPACE FOR SALE OR LEASE 628-630 GROVE ST.

IRVINGTON, NJ 07111

### PROPERTY OVERVIEW

**BUILDING SF:** 9,200 SF

**AVAILABLE SF:** 7,000 SF (3,500 Ground Level, 3,500 Basement)

**ASKING PRICE:** \$1,100,000

**ASKING RATE:** \$15/NNN

• Open Floor Plan

• Two Bathrooms

**AMENITIES:** • Private Office

• Curb Cut-Out for Loading

• Multiple Entrances

• 0.25 Miles to Garden State Parkway

• 3 Miles to Interstate 78

• Densely Populated Area with 242,407 Resident