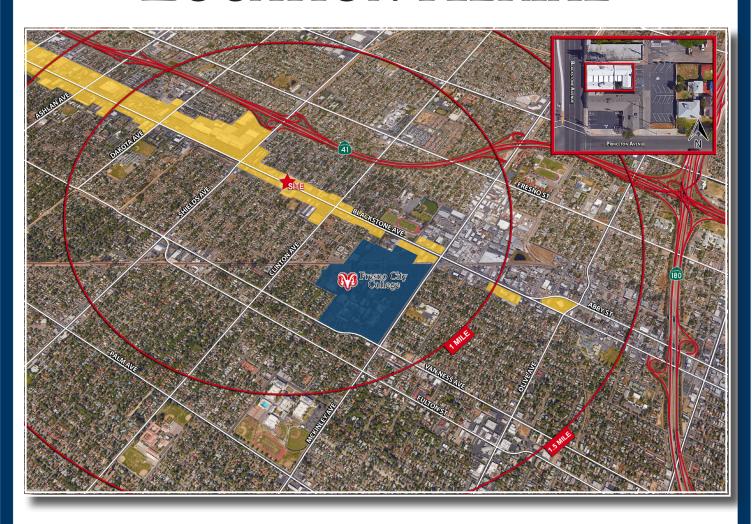

## LOCATION AERIAL

Centrally Located Near Fresno City College, Freeway 41 & Manchester Center