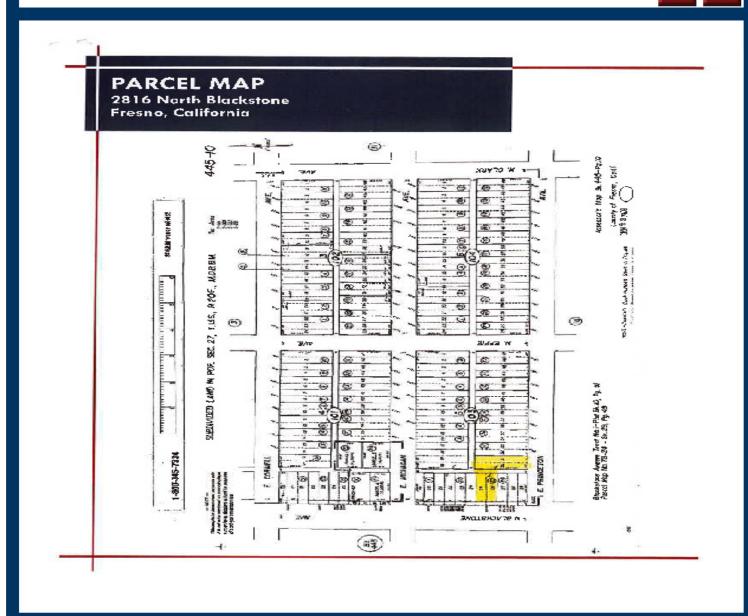

### 2816 N. Blackstone • Fresno, California

## Commercial Building For Sale - \$535,000 (\$156/sf)

Fenced Covered Courtyard, Parking, Outdoor Patio 6.45 % Cap Rate -Approx. ±3,430 Square Feet Building on Approx. ±11,761 sf of Land APN: 445-103-23

Centrally Located Near Fresno City College, Freeway 41 & Manchester Center