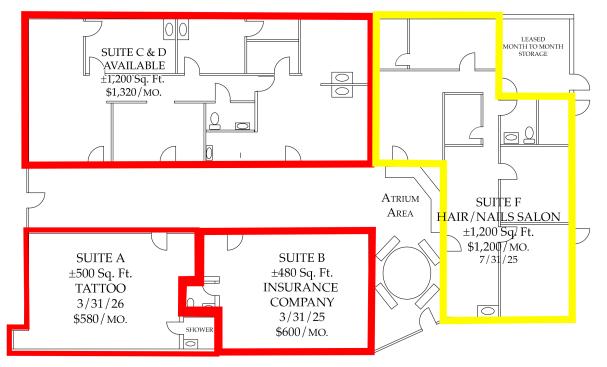

## FLOOR PLAN

#### SUITE F

For Lease ±1,200 SF -- \$1,320/Month\* Gross Rent:

\$3,700/Month

<u>12</u> Months

Annual Rent C.A.M.

\$44,400 \$ 4,200

\$48,600

Less Taxes, Inurance

(\$14,040)

& Maintenance (Est.)

Net Operating Income \$34,560 6.45% Cap Rate \$535,000

Robert Ellis is a Licenced Real Estate Broker and Principle in 2816 North Blackstone.

<sup>\*</sup> Tenants responsible for all utilities & C.A.M.