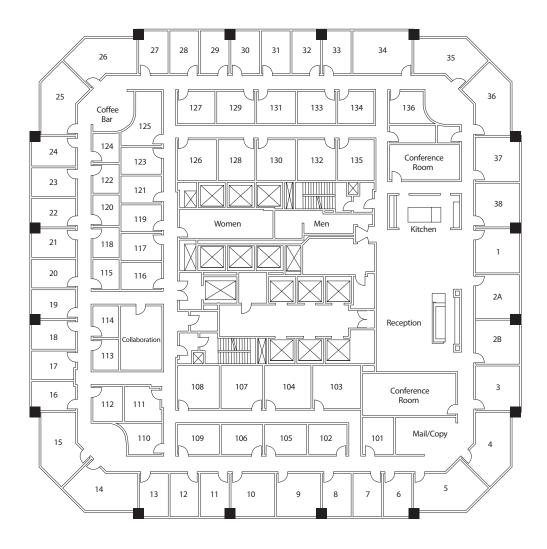

## **PRIVATE OFFICES**

Highly professional private offices for individuals and teams that are flexible and scaled for growth.

#### **MEETING** ROOMS

Spacious, well-appointed meeting rooms with onsite administrative support. Available for an hour, day or longer.

#### AMENITIES

Our private suites can be easily customized to fit your desired aesthetic and brand.

- Private Offices
- Team Rooms
- High Speed Internet
- Telephone Answering
- Mail Collection
- Equipped Kitchen
- Day Offices
- Meeting Rooms
- Daily Janitorial
- Furnished or Unfurnished