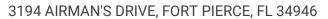

### PROPERTY SUMMARY

3194 AIRMAN'S DRIVE

### **Property Summary**

Lease Rate:

Call for Price
Lease Term:

3 Years
Available SF:

15,600
Hangar / Office SF:

12,000/3,600
Clear Height:

Construction Type:

Metal
Hangar Door:

100 FT Wide

Grade Doors: 4
Power: Yes
Apron: 16,000 SF(100

Fire System: Yes Year Built: 2023

### **Property Overview**

Corporate Hangar Features

- 15,600 SF Hangar
- 12,000 SF Hangar with a 3,600 SF Executive Finished Office
- Pilot's Office | Shower | Restroom to Code
- · Flight Prep Area | Kitchen Area
- I.T. Closet | Records & Part Storage Area
- Eyewash Station | AC/DC On 3 Walls