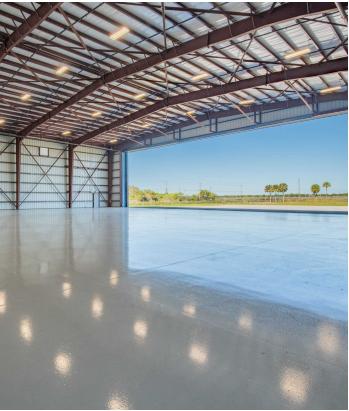

# **PROPERTY PHOTOS**

### **Property Overview**

Corporate Hangar Features

- 15,600 SF Hangar
- 12,000 SF Hangar with a 3,600 SF Executive Finished Office
- Pilot's Office | Shower | Restroom to Code
- · Flight Prep Area | Kitchen Area
- I.T. Closet | Records & Part Storage Area
- Eyewash Station | AC/DC On 3 Walls

100 FT Wide

Grade Doors: 4
Power: Yes
Apron: 16,000 SF(100

Fire System: Yes Year Built: 2023