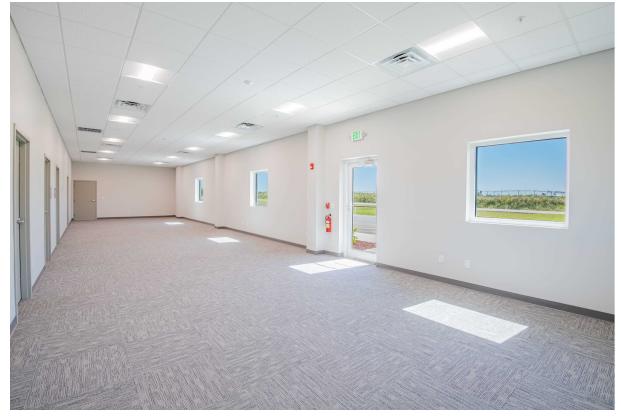

# **PROPERTY PHOTOS**

### **Property Overview**

Corporate Hangar Features

- 15,600 SF Hangar
- 12,000 SF Hangar with a 3,600 SF Executive Finished Office
- Pilot's Office | Shower | Restroom to Code
- · Flight Prep Area | Kitchen Area
- I.T. Closet | Records & Part Storage Area
- Eyewash Station | AC/DC On 3 Walls