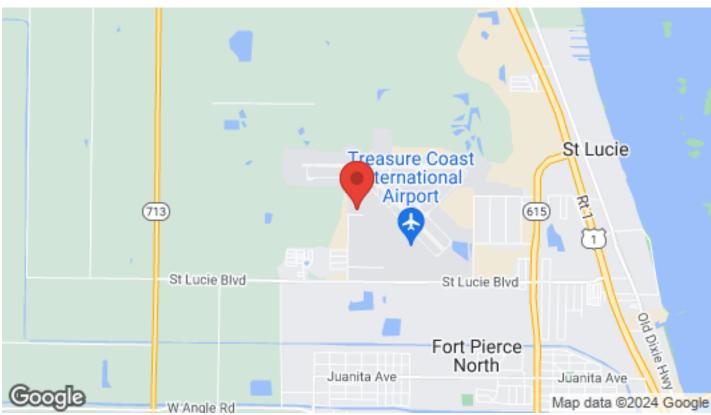

#### **Location Overview**

Treasure Coast International Airport (KFPR) is a public airport located three miles northwest of the central business district of Fort Pierce.

Nearby cities and Towns: Port Saint Lucie, Palm Bay, Jupiter, Melbourne, Palm Beach Gardens, The Acreage, Riviera Beach, Royal Palm Beach, Wellington, Greenacres City

# **LOCATION MAPS**

### 3194 AIRMAN'S DRIVE

ABSOLUTE INVESTMENT & REALTY 300 Central Ave Saint Petersburg, FL 33701

JEFFREY COTTER, CCIM Broker | CCIM O: (813) 833-6394 C: (813) 833-6394 jeffrey@jeffreycotter.com BK248585, Florida