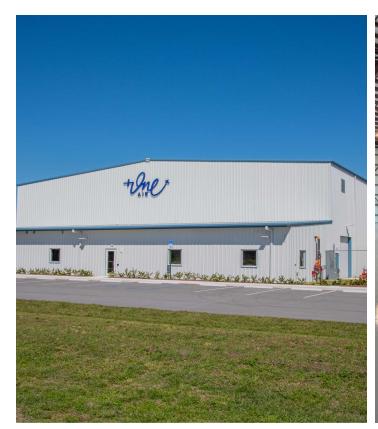

### **AVIATION HANGAR FOR LEASE**

# PLUS ONE AEROPLEX

### PROPERTY SUMMARY

3194 AIRMAN'S DRIVE

### **Property Summary**

Lease Rate:

Call for Price
Lease Term:

3 Years
Available SF:

15,600
Hangar / Office SF:

12,000/3,600
Clear Height:

Construction Type:

Metal
Hangar Door:

### **Property Overview**

Corporate Hangar Features

- 15,600 SF Hangar
- 12,000 SF Hangar with a 3,600 SF Executive Finished Office
- Pilot's Office | Shower | Restroom to Code
- · Flight Prep Area | Kitchen Area
- I.T. Closet | Records & Part Storage Area
- Eyewash Station | AC/DC On 3 Walls