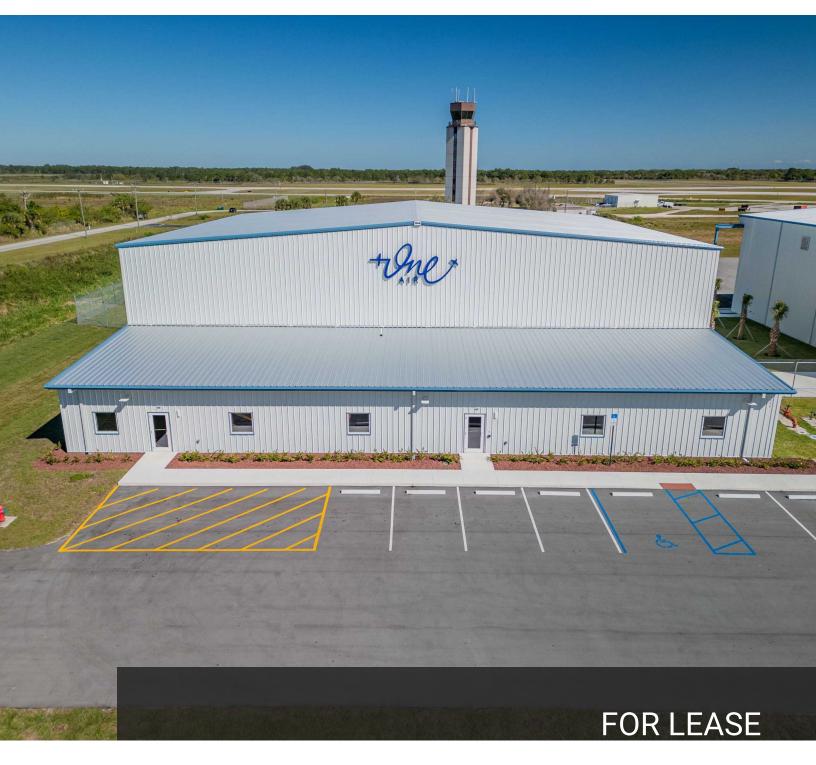

### PROPERTY SUMMARY

3194 AIRMAN'S DRIVE

### **Property Summary**

Lease Rate:

Call for Price
Lease Term:

3 Years
Available SF:

15,600
Hangar / Office SF:

12,000/3,600
Clear Height:

Construction Type:

Metal
Hangar Door:

100 FT Wide

Grade Doors: 4
Power: Yes
Apron: 16,000 SF(100

Fire System: Yes Year Built: 2023

### **Property Overview**

Corporate Hangar Features

- 15,600 SF Hangar
- 12,000 SF Hangar with a 3,600 SF Executive Finished Office
- Pilot's Office | Shower | Restroom to Code
- · Flight Prep Area | Kitchen Area
- I.T. Closet | Records & Part Storage Area
- Eyewash Station | AC/DC On 3 Walls