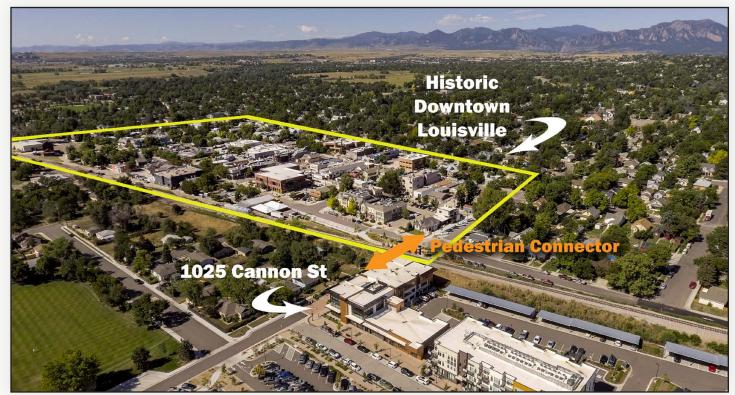

\*\$18.00 NNN First Year Intro Rate for Qualified Tenant; \*\*Including Utilities

- Secure Entire Top Floor with Superb Floor Plan, Includes Large Open Work Areas, Private Offices, Multiple Conference Rooms & a Pleasant Break Area with Well-Equipped Kitchen
- Beautiful, Modern Building in the New & Growing DELO Community Perched on the Eastern Edge of Downtown Louisville
- Plenty of Parking Available On Site & Nearby Public Lot
- Convenient Access from Hwy 42 & Easy Commute for Employees Coming from All Over Boulder County & Denver Metro Area – Only 10 Miles from Downtown Boulder & 20 Miles
  - 10 Minutes from Boulder, University of Colorado, Folsom Field & Pearl Street Mall
  - 20 Minutes from Downtown Denver, Coors Field, Ball Arena & Mile High Stadium
  - 30 Minutes from Denver International Airport
- Short Walk Through the South Street Underpass to All of the Excitement of Downtown Louisville Including Restaurants, Bars, Coffee Shops, Summer Street Fairs & Farmer's Market!