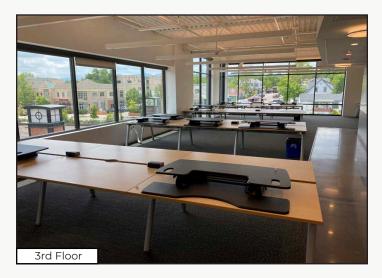

\*\$18.00 NNN First Year Intro Rate for Qualified Tenant; \*\*Including Utilities

- Secure Entire Top Floor with Superb Floor Plan, Includes Large Open Work Areas, Private Offices, Multiple Conference Rooms & a Pleasant Break Area with Well-Equipped Kitchen
- Beautiful, Modern Building in the New & Growing DELO Community Perched on the Eastern Edge of Downtown Louisville
- Plenty of Parking Available On Site & Nearby Public Lot
- Convenient Access from Hwy 42 & Easy Commute for Employees Coming from All Over Boulder County & Denver Metro Area – Only 10 Miles from Downtown Boulder & 20 Miles
  - 10 Minutes from Boulder, University of Colorado, Folsom Field & Pearl Street Mall
  - 20 Minutes from Downtown Denver, Coors Field, Ball Arena & Mile High Stadium
  - 30 Minutes from Denver International Airport
- Short Walk Through the South Street Underpass to All of the Excitement of Downtown Louisville Including Restaurants, Bars, Coffee Shops, Summer Street Fairs & Farmer's Market!