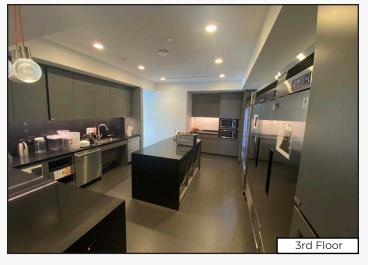

\*\$18.00 NNN First Year Intro Rate for Qualified Tenant; \*\*Including Utilities

- Secure Entire Top Floor with Superb Floor Plan, Includes Large Open Work Areas, Private Offices, Multiple Conference Rooms & a Pleasant Break Area with Well-Equipped Kitchen
- Beautiful, Modern Building in the New & Growing DELO Community Perched on the Eastern Edge of Downtown Louisville
- Plenty of Parking Available On Site & Nearby Public Lot
- Convenient Access from Hwy 42 & Easy Commute for Employees Coming from All Over Boulder County & Denver Metro Area – Only 10 Miles from Downtown Boulder & 20 Miles
  - 10 Minutes from Boulder, University of Colorado, Folsom Field & Pearl Street Mall
  - 20 Minutes from Downtown Denver, Coors Field, Ball Arena & Mile High Stadium
  - 30 Minutes from Denver International Airport
- Short Walk Through the South Street Underpass to All of the Excitement of Downtown Louisville Including Restaurants, Bars, Coffee Shops, Summer Street Fairs & Farmer's Market!