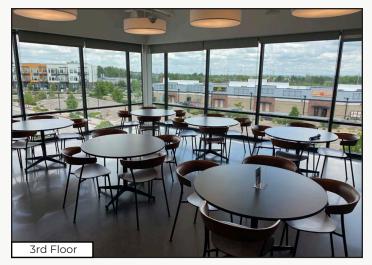

\*\$18.00 NNN First Year Intro Rate for Qualified Tenant; \*\*Including Utilities

- Secure Entire Top Floor with Superb Floor Plan, Includes Large Open Work Areas, Private Offices, Multiple Conference Rooms & a Pleasant Break Area with Well-Equipped Kitchen
- Beautiful, Modern Building in the New & Growing DELO Community Perched on the Eastern Edge of Downtown Louisville
- Plenty of Parking Available On Site & Nearby Public Lot
- Convenient Access from Hwy 42 & Easy Commute for Employees Coming from All Over Boulder County & Denver Metro Area – Only 10 Miles from Downtown Boulder & 20 Miles
  - 10 Minutes from Boulder, University of Colorado, Folsom Field & Pearl Street Mall
  - 20 Minutes from Downtown Denver, Coors Field, Ball Arena & Mile High Stadium
  - 30 Minutes from Denver International Airport
- Short Walk Through the South Street Underpass to All of the Excitement of Downtown Louisville Including Restaurants, Bars, Coffee Shops, Summer Street Fairs & Farmer's Market!