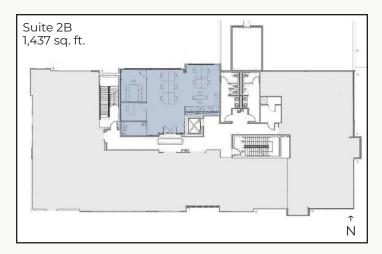

## **Gorgeous Office or Medical Space in Downtown Louisville**

| Suite 2B             | 1,437 sq. ft.          |
|----------------------|------------------------|
| 3rd Floor            | 2,415 - 8,915 sq. ft.* |
| Lease Rate / sq. ft. | \$26.00 NNN            |
| Expenses / sq. ft.   | \$15.64**              |