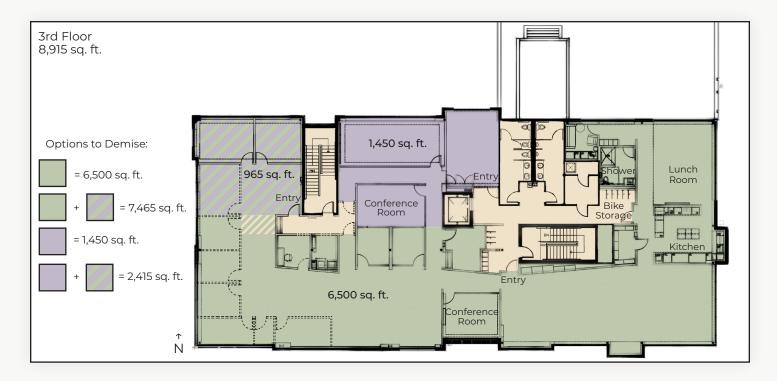

## **Gorgeous Office or Medical Space in Downtown Louisville**

| Suite 2B             | 1,437 sq. ft.          |
|----------------------|------------------------|
| 3rd Floor            | 2,415 - 8,915 sq. ft.* |
| Lease Rate / sq. ft. | \$26.00 NNN            |
| Expenses / sq. ft.   | \$15.64**              |

\*\$18.00 NNN First Year Intro Rate for Qualified Tenant; \*\*Including Utilities

- Secure Entire Top Floor with Superb Floor Plan, Includes Large Open Work Areas, Private Offices, Multiple Conference Rooms & a Pleasant Break Area with Well-Equipped Kitchen
- Beautiful, Modern Building in the New & Growing DELO Community Perched on the Eastern Edge of Downtown Louisville
- Plenty of Parking Available On Site & Nearby Public Lot
- Convenient Access from Hwy 42 & Easy Commute for Employees Coming from All Over Boulder County & Denver Metro Area – Only 10 Miles from Downtown Boulder & 20 Miles
  - 10 Minutes from Boulder, University of Colorado, Folsom Field & Pearl Street Mall
  - 20 Minutes from Downtown Denver, Coors Field, Ball Arena & Mile High Stadium
  - 30 Minutes from Denver International Airport
- Short Walk Through the South Street Underpass to All of the Excitement of Downtown Louisville Including Restaurants, Bars, Coffee Shops, Summer Street Fairs & Farmer's Market!