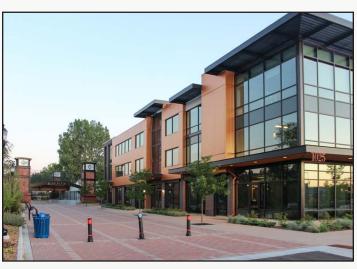

## **Gorgeous Office or Medical Space in Downtown Louisville**

| Suite 2B             | 1,437 sq. ft.          |
|----------------------|------------------------|
| 3rd Floor            | 2,415 - 8,915 sq. ft.* |
| Lease Rate / sq. ft. | \$26.00 NNN            |
| Expenses / sq. ft.   | \$15.64**              |

\*\$18.00 NNN First Year Intro Rate for Qualified Tenant; \*\*Including Utilities

- Secure Entire Top Floor with Superb Floor Plan, Includes Large Open Work Areas, Private Offices, Multiple Conference Rooms & a Pleasant Break Area with Well-Equipped Kitchen
- Beautiful, Modern Building in the New & Growing DELO Community Perched on the Eastern Edge of Downtown Louisville
- Plenty of Parking Available On Site & Nearby Public Lot
- Convenient Access from Hwy 42 & Easy Commute for Employees Coming from All Over Boulder County & Denver Metro Area – Only 10 Miles from Downtown Boulder & 20 Miles
  - 10 Minutes from Boulder, University of Colorado, Folsom Field & Pearl Street Mall
  - 20 Minutes from Downtown Denver, Coors Field, Ball Arena & Mile High Stadium
  - 30 Minutes from Denver International Airport
- Short Walk Through the South Street Underpass to All of the Excitement of Downtown Louisville Including Restaurants, Bars, Coffee Shops, Summer Street Fairs & Farmer's Market!