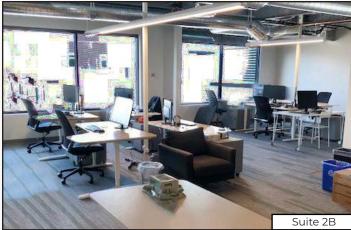

## **Gorgeous Office or Medical Space in Downtown Louisville**

| Suite 2B             | 1,437 sq. ft.          |
|----------------------|------------------------|
| 3rd Floor            | 2,415 - 8,915 sq. ft.* |
| Lease Rate / sq. ft. | \$26.00 NNN            |
| Expenses / sq. ft.   | \$15.64**              |