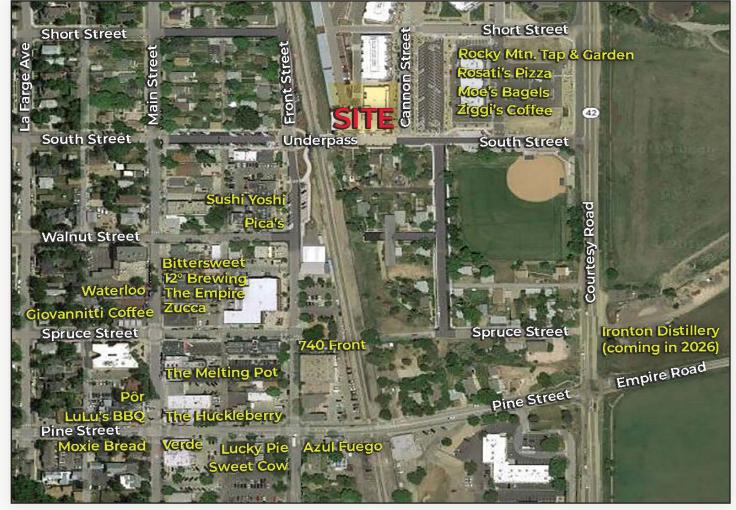

\*\$18.00 NNN First Year Intro Rate for Qualified Tenant; \*\*Including Utilities

- Secure Entire Top Floor with Superb Floor Plan, Includes Large Open Work Areas, Private Offices, Multiple Conference Rooms & a Pleasant Break Area with Well-Equipped Kitchen
- Beautiful, Modern Building in the New & Growing DELO Community Perched on the Eastern Edge of Downtown Louisville
- Plenty of Parking Available On Site & Nearby Public Lot
- Convenient Access from Hwy 42 & Easy Commute for Employees Coming from All Over Boulder County & Denver Metro Area – Only 10 Miles from Downtown Boulder & 20 Miles
  - 10 Minutes from Boulder, University of Colorado, Folsom Field & Pearl Street Mall
  - 20 Minutes from Downtown Denver, Coors Field, Ball Arena & Mile High Stadium
  - 30 Minutes from Denver International Airport
- Short Walk Through the South Street Underpass to All of the Excitement of Downtown Louisville Including Restaurants, Bars, Coffee Shops, Summer Street Fairs & Farmer's Market!