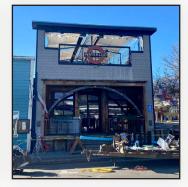

## **Gorgeous Office or Medical Space in Downtown Louisville**

| Suite 2B             | 1,437 sq. ft.          |
|----------------------|------------------------|
| 3rd Floor            | 2,415 - 8,915 sq. ft.* |
| Lease Rate / sq. ft. | \$26.00 NNN            |
| Expenses / sq. ft.   | \$15.64**              |

\*\$18.00 NNN First Year Intro Rate for Qualified Tenant; \*\*Including Utilities

- Secure Entire Top Floor with Superb Floor Plan, Includes Large Open Work Areas, Private Offices, Multiple Conference Rooms & a Pleasant Break Area with Well-Equipped Kitchen
- Beautiful, Modern Building in the New & Growing DELO Community Perched on the Eastern Edge of Downtown Louisville
- Plenty of Parking Available On Site & Nearby Public Lot
- Convenient Access from Hwy 42 & Easy Commute for Employees Coming from All Over Boulder County & Denver Metro Area – Only 10 Miles from Downtown Boulder & 20 Miles
  - 10 Minutes from Boulder, University of Colorado, Folsom Field & Pearl Street Mall
  - 20 Minutes from Downtown Denver, Coors Field, Ball Arena & Mile High Stadium
  - 30 Minutes from Denver International Airport
- Short Walk Through the South Street Underpass to All of the Excitement of Downtown Louisville Including Restaurants, Bars, Coffee Shops, Summer Street Fairs & Farmer's Market!