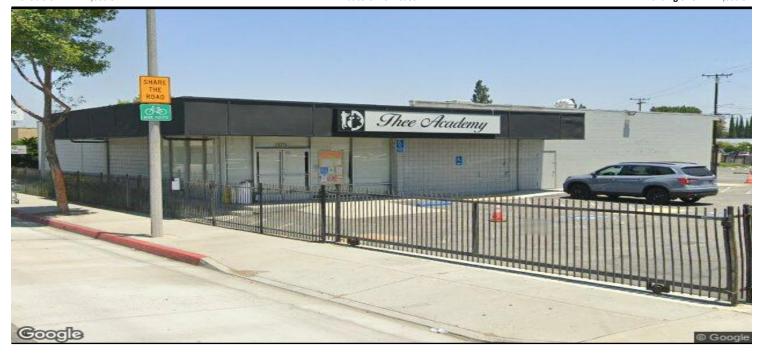

## 8438 Eastern Ave, Bell Gardens, CA 90201 Eastern Ave/Garfield Ave

Former Gym and Dance School Location at Merger of Eastern / Garfield - 20,038 SF Lot Four (4) 10' x 10' Roll-Up Doors / 2 RRs & Offices 23 Car Parking & Large Yard for Delivery Vehicles Dual Street Access in Front & Via Rear Dual Driveway