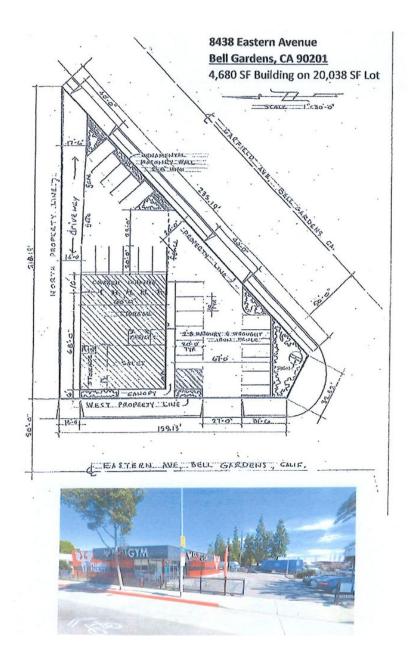

## 8438 Eastern Ave, Bell Gardens, CA 90201 Eastern Ave/Garfield Ave

Former Gym and Dance School Location at Merger of Eastern / Garfield - 20,038 SF Lot Four (4) 10' x 10' Roll-Up Doors / 2 RRs & Offices 23 Car Parking & Large Yard for Delivery Vehicles Dual Street Access in Front & Via Rear Dual Driveway

No

12'

4 / 10'c10'

Masonry

/ Ratio:

Existing / 1972

Light Industrial

Lease Rate/Mo: \$7,000 Sprinklered: Lease Rate/SF: \$1.50 Clear Height: Lease Type: Gross GL Doors/Dim: Available SF: 4.680 SF DH Doors/Dim: Minimum SF: 4,680 SF A: 200 V: 240 0: 3 W: 3 **Prop Lot Size:** 0.46 Ac / 20,038 SF **Construction Type:** Term: 3-5 years Const Status/Year Blt: NFS Sale Price: Sale Price/SF: NFS Whse HVAC: Taxes: