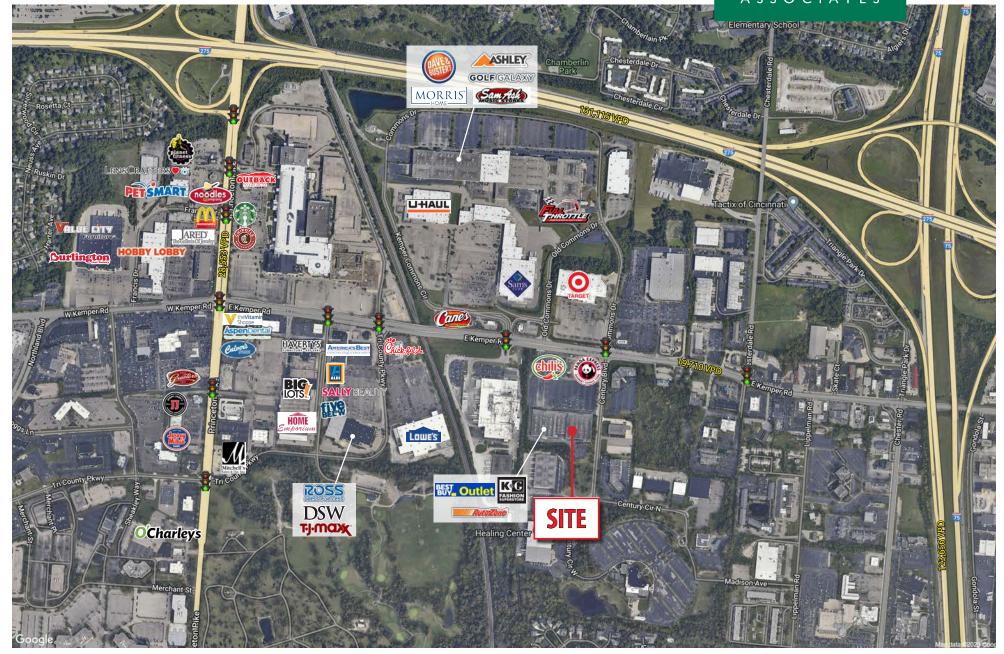

#### HIGHLIGHTS

- 146,667 SF retail center anchored by Best Buy Outlet, K&G Fashion and Auto Zone
- 23,812 SF space available
- Great visibility and access to East Kemper Road
- Newly painted facade for the center is in process, updated landscaping and parking lot lighting
- Retailers in the area include Target, Sam's Club, Lowe's, Aldi, TJMaxx, Ross Dress for Less, Burlington and more
- Restaurants in the area include Chick-Fil-A, Raising Cane's, Five Guys, Chili's, Panda Express, Culver's, McDonald's and Outback Steakhouse

#### TRAFFIC COUNTS

- 19,710 VPD on East Kemper Road
- 131,115 VPD on I-275