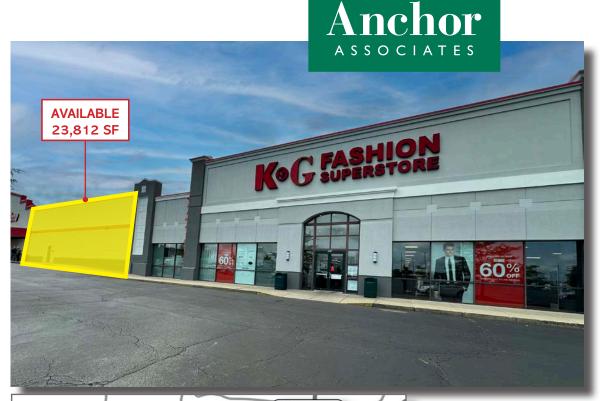

# FOR LEASE 23,812 SF

#### HIGHLIGHTS

- 146,667 SF retail center anchored by Best Buy Outlet, K&G Fashion and Auto Zone
- 23,812 SF space available
- Great visibility and access to East Kemper Road
- Newly painted facade for the center is in process, updated landscaping and parking lot lighting
- Retailers in the area include Target, Sam's Club, Lowe's, Aldi, TJMaxx, Ross Dress for Less, Burlington and more
- Restaurants in the area include Chick-Fil-A, Raising Cane's, Five Guys, Chili's, Panda Express, Culver's, McDonald's and Outback Steakhouse