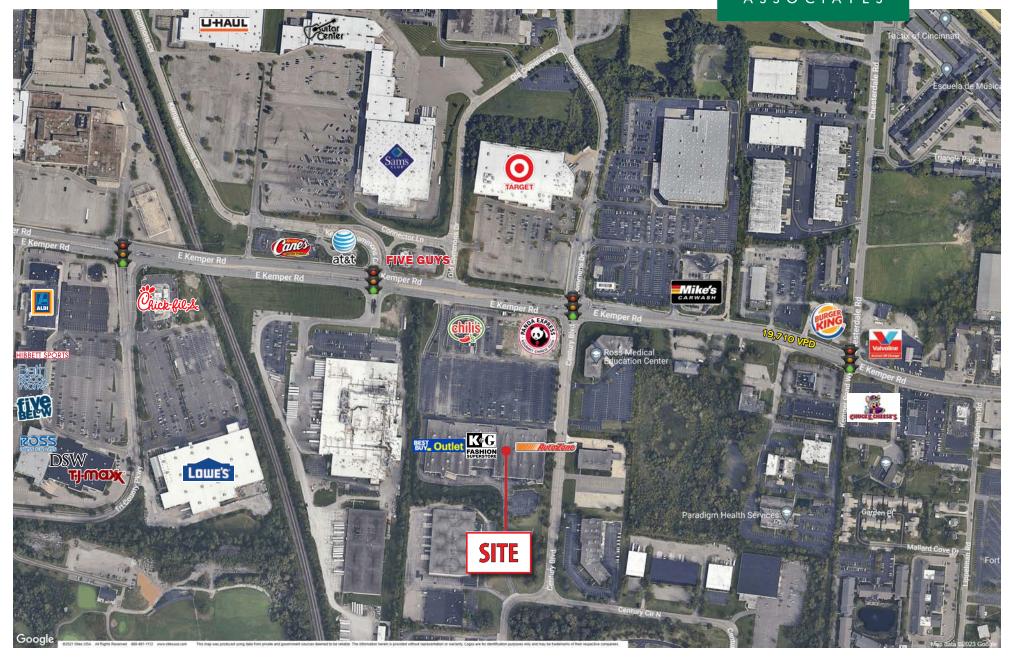

#### HIGHLIGHTS

- 146,667 SF retail center anchored by Best Buy Outlet, K&G Fashion and Auto Zone
- 23,812 SF space available
- Great visibility and access to East Kemper Road
- Newly painted facade for the center is in process, updated landscaping and parking lot lighting
- Retailers in the area include Target, Sam's Club, Lowe's, Aldi, TJMaxx, Ross Dress for Less, Burlington and more
- Restaurants in the area include Chick-Fil-A, Raising Cane's, Five Guys, Chili's, Panda Express, Culver's, McDonald's and Outback Steakhouse

#### TRAFFIC COUNTS

- 19,710 VPD on East Kemper Road
- 131,115 VPD on I-275