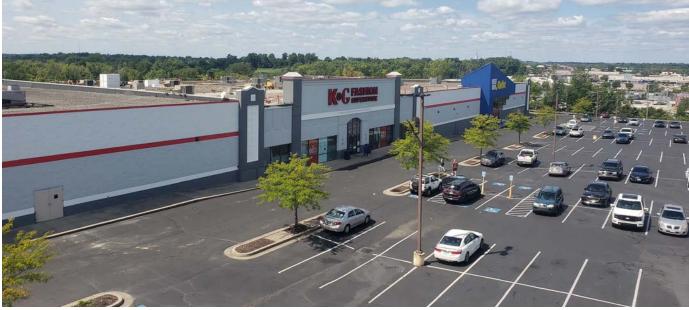

#### HIGHLIGHTS

- 146,667 SF retail center anchored by Best Buy Outlet, K&G Fashion and Auto Zone
- 23,812 SF space available
- Great visibility and access to East Kemper Road
- Newly painted facade for the center is in process, updated landscaping and parking lot lighting
- Retailers in the area include Target, Sam's Club, Lowe's, Aldi, TJMaxx, Ross Dress for Less, Burlington and more
- Restaurants in the area include Chick-Fil-A, Raising Cane's, Five Guys, Chili's, Panda Express, Culver's, McDonald's and Outback Steakhouse

### ANCHOR ASSOCIATES

4901 Hunt Road Suite 102 Blue Ash, OH 45242

513-784-1106

www.anchor-associates.com

CHAIN INKS

FACADE RENOVATION COMPLETED - SUMMER 2024