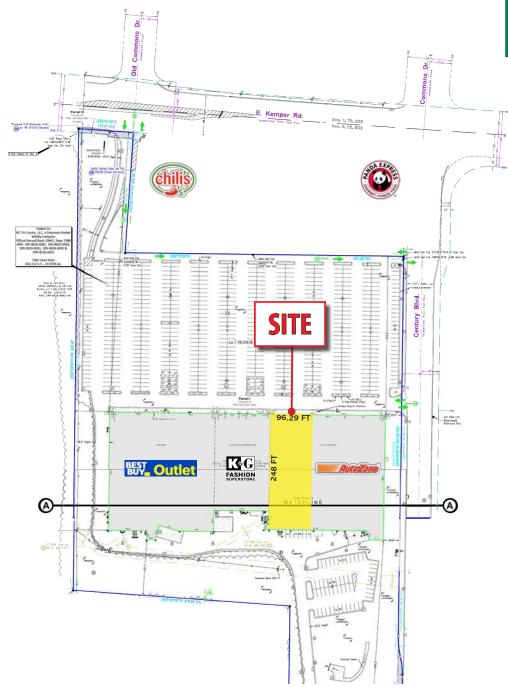

# FOR LEASE 23,812 SF

#### HIGHLIGHTS

- 146,667 SF retail center anchored by Best Buy Outlet, K&G Fashion and Auto Zone
- 23,812 SF space available
- Great visibility and access to East Kemper Road
- Newly painted facade for the center is in process, updated landscaping and parking lot lighting
- Retailers in the area include Target, Sam's Club, Lowe's, Aldi, TJMaxx, Ross Dress for Less, Burlington and more
- Restaurants in the area include Chick-Fil-A, Raising Cane's, Five Guys, Chili's, Panda Express, Culver's, McDonald's and Outback Steakhouse

#### TRAFFIC COUNTS

- 19,710 VPD on East Kemper Road
- 131,115 VPD on I-275