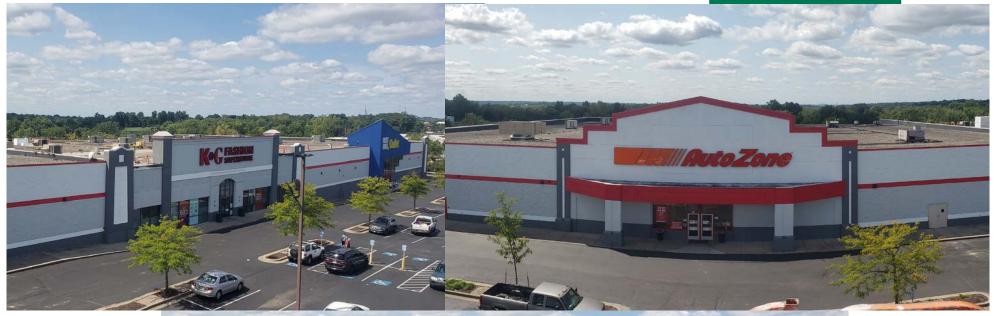

#### HIGHLIGHTS

- 146,667 SF retail center anchored by Best Buy Outlet, K&G Fashion and Auto Zone
- 23,812 SF space available
- Great visibility and access to East Kemper Road
- Newly painted facade for the center is in process, updated landscaping and parking lot lighting
- Retailers in the area include Target, Sam's Club, Lowe's, Aldi, TJMaxx, Ross Dress for Less, Burlington and more
- Restaurants in the area include Chick-Fil-A, Raising Cane's, Five Guys, Chili's, Panda Express, Culver's, McDonald's and Outback Steakhouse

### ANCHOR ASSOCIATES

4901 Hunt Road Suite 102 Blue Ash, OH 45242

513-784-1106

www.anchor-associates.com

CHAIN INKS

FACADE RENOVATION COMPLETED - SUMMER 2024