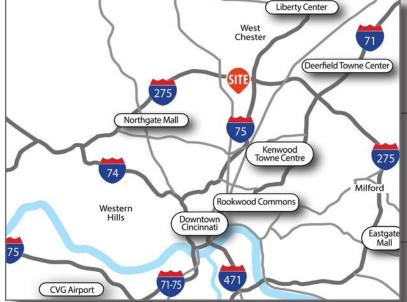

s, Aldi, TJMaxx, Ross Dress for Less, Burlington and more
- Restaurants in the area include Chick-Fil-A, Raising Cane's, Five Guys, Chili's, Panda Express, Culver's, McDonald's and Outback Steakhouse

#### TRAFFIC COUNTS

- 19,710 VPD on East Kemper Road
- 131,115 VPD on I-275

#### DEMOGRAPHICS

| 2024 Estimates    | 1 miles  | 3 miles  | 5 miles   |
|-------------------|----------|----------|-----------|
| Population        | 3,632    | 40,315   | 140,120   |
| Households        | 1,362    | 16,777   | 57,847    |
| Average HH Income | \$90,179 | \$90,747 | \$116,526 |
| Daytime Employees | 11,525   | 69,519   | 145,760   |

#### CONTACT: 513-784-1106

Jason Gibson jgibson@anchor-associates.com
Blake Hasselbeck bhasselbeck@anchor-associates.com
Ryan Ertel rertel@anchor-associates.com





### ANCHOR ASSOCIATES

4901 Hunt Road Suite 102 Blue Ash, OH 45242

513-784-1106

www.anchor-associates.com

CHAIN INKS















FACADE RENOVATION COMPLETED - SUMMER 2024