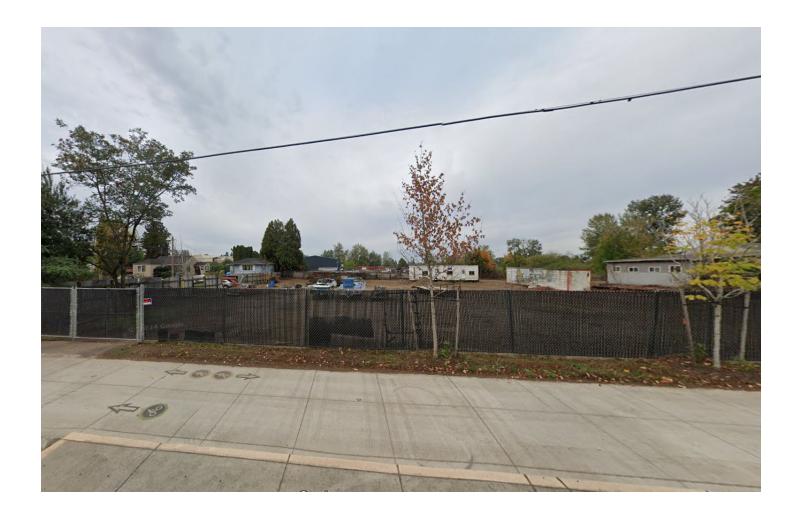

## Site can be assembled with adjacent 6909 NE 47th Ave for total acreage of 3.52 AC

| BUILDINGS  | Three (3) single family residences Month-to-month tenancy. Short term income in place.                                  |
|------------|-------------------------------------------------------------------------------------------------------------------------|
| SIZE       | 1.67 AC (72,245 SF)                                                                                                     |
| ZONING     | IG-2, General Industrial, City of Portland                                                                              |
| UTILITIES  | All utilities including storm water are available<br>in newly constructed NE 47th Ave. Curbs and<br>sidewalks in place. |
| ACCESS     | Located midway between Interstate 5 and<br>Interstate 205. One block north of Columbia Blvd.                            |
| SALE PRICE | \$2,052,350                                                                                                             |