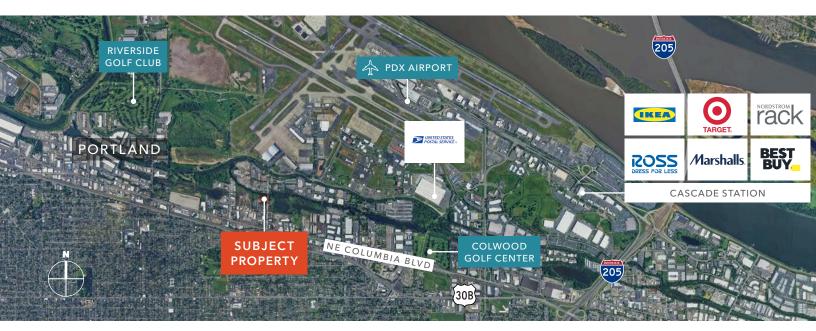

## Site can be assembled with adjacent 6909 NE 47th Ave for total acreage of 3.52 AC

| BUILDINGS  | Three (3) single family residences Month-to-month tenancy. Short term income in place.                                  |
|------------|-------------------------------------------------------------------------------------------------------------------------|
| SIZE       | 1.67 AC (72,245 SF)                                                                                                     |
| ZONING     | IG-2, General Industrial, City of Portland                                                                              |
| UTILITIES  | All utilities including storm water are available<br>in newly constructed NE 47th Ave. Curbs and<br>sidewalks in place. |
| ACCESS     | Located midway between Interstate 5 and<br>Interstate 205. One block north of Columbia Blvd.                            |
| SALE PRICE | \$2,052,350                                                                                                             |