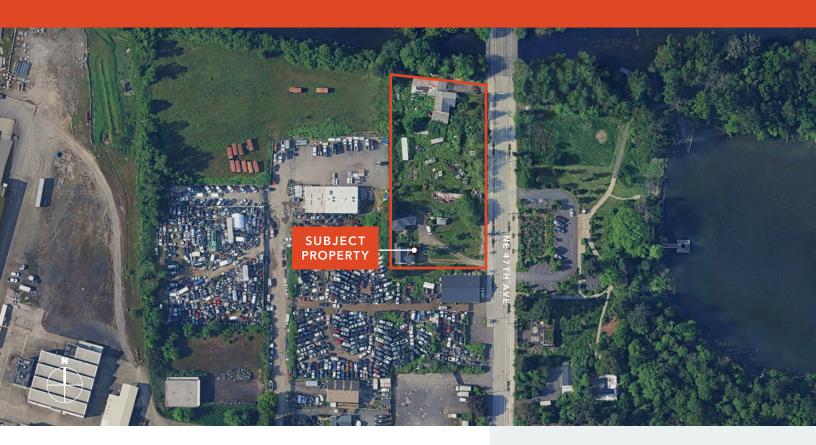

## Site can be assembled with adjacent 6909 NE 47th Ave for total acreage of 3.52 AC

| BUILDINGS  | Three (3) single family residences Month-to-month tenancy. Short term income in place.                                  |
|------------|-------------------------------------------------------------------------------------------------------------------------|
| SIZE       | 1.67 AC (72,245 SF)                                                                                                     |
| ZONING     | IG-2, General Industrial, City of Portland                                                                              |
| UTILITIES  | All utilities including storm water are available<br>in newly constructed NE 47th Ave. Curbs and<br>sidewalks in place. |
| ACCESS     | Located midway between Interstate 5 and<br>Interstate 205. One block north of Columbia Blvd.                            |
| SALE PRICE | \$2,052,350                                                                                                             |