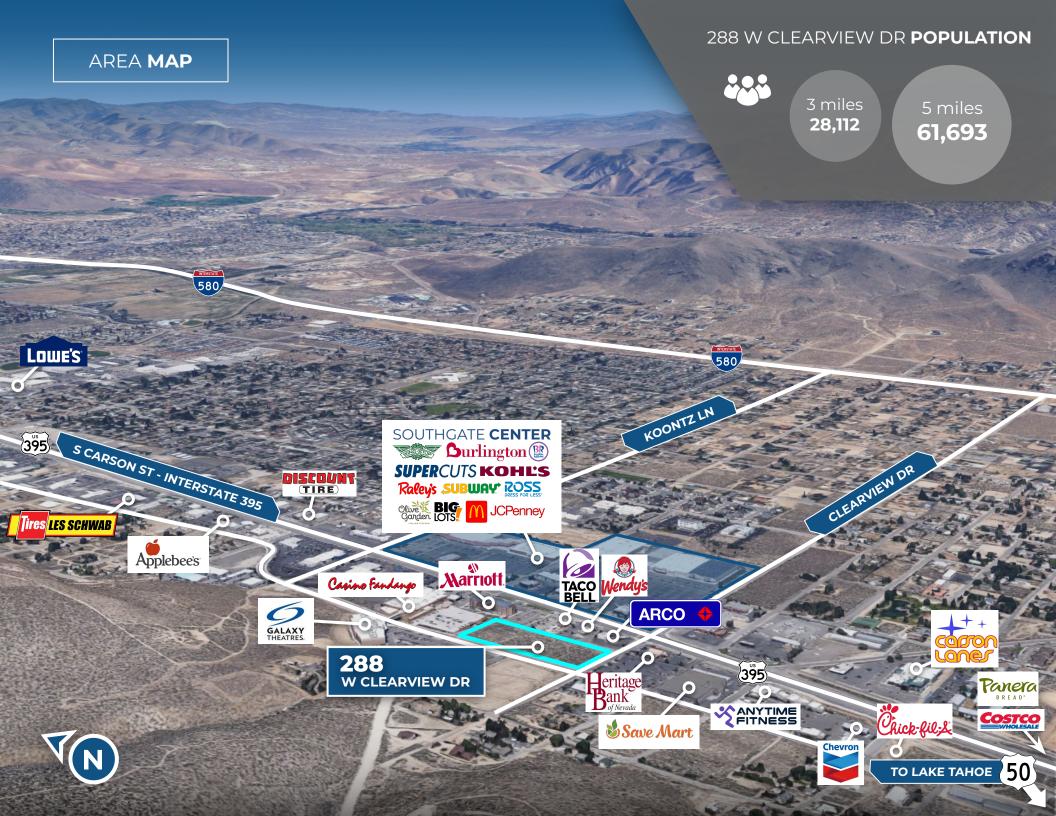

The property is bordered by Marriott Courtyard, Taco Bell, Wendy's and AM/PM to the east; on by Heritage Bank of Nevada and Save Mart to the south; by Galaxy Fandango Theaters and Carson Hills Luxury Apartments (370+ units) to the west and by Casino Fandango to the north.

Excellent opportunity for a developer to join the incredibly dense retail/commercial mix in close proximity to the subject property.

**PROPERTY FEATURES** 

- SIZE: 4.1122 AC •
- APN's: 009-153-09, 009-153-10, 009-153-11, & • 009-153-12
- All utilities located adjacent to the property. •
- Located in close proximity to Hwy 50, I-395, and • I-580 and one-half block from South Carson Street.

Carson City boasts one of the most diversified and balanced economies in Nevada, with over 1,800 business establishments employing more than 27,380 people. The services sector, employing 28,500, is the largest single employment category, followed by government (state and local) with over 11,500 employees. Retail trade ranks as the third-largest employer, with manufacturing following closely.

Key employers in the area include Carson Tahoe Hospital (1,000+ employees), Western Nevada Community College (400+ employees), and Fandango Casino (300+ employees). Carson City is also home to notable employers such as Walmart Stores, Inc., Chromalloy Nevada, Environmental Professional, Costco, Harley Davidson Credit Corp., Southwest Gas Corp., and Sierra Surgery & Imaging, LLC.