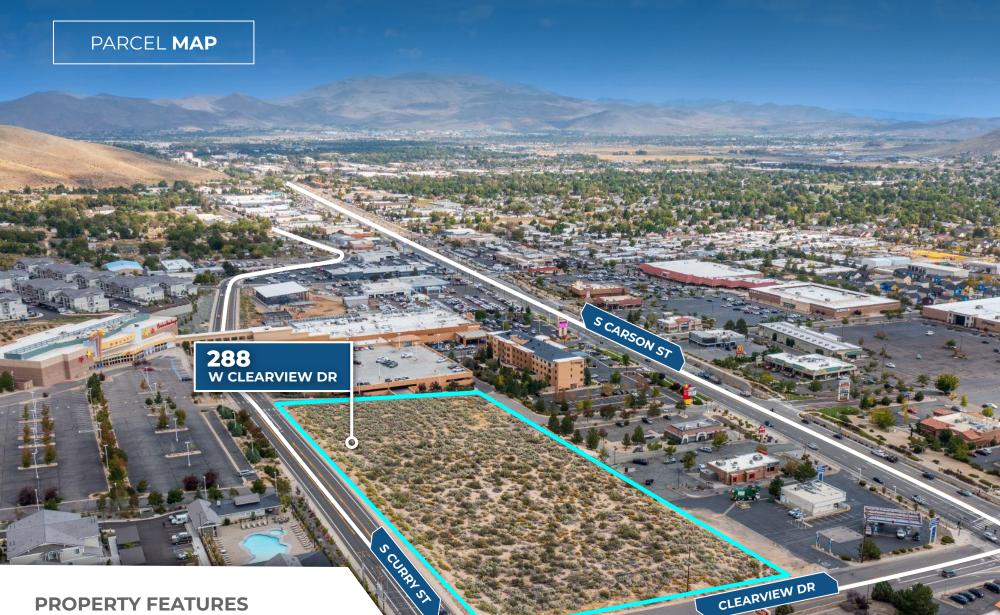

# DEVELOPMENT LAND AVAILABLE FOR LONG-TERM GROUND LEASE

RATE | \$1/SF/YEAR SIZE | 4.1122 AC LAND SF | 179,127 SF ZONING | GC APN's | 009-153-09, 009-153-10, 009-153-11, & 009-153-12

I MILL e

The property is bordered by Marriott Courtyard, Taco Bell, Wendy's and AM/PM to the east; on by Heritage Bank of Nevada and Save Mart to the south; by Galaxy Fandango Theaters and Carson Hills Luxury Apartments (370+ units) to the west and by Casino Fandango to the north.

Excellent opportunity for a developer to join the incredibly dense retail/commercial mix in close proximity to the subject property.

**PROPERTY FEATURES** 

- SIZE: 4.1122 AC •
- APN's: 009-153-09, 009-153-10, 009-153-11, & • 009-153-12
- All utilities located adjacent to the property. •
- Located in close proximity to Hwy 50, I-395, and • I-580 and one-half block from South Carson Street.