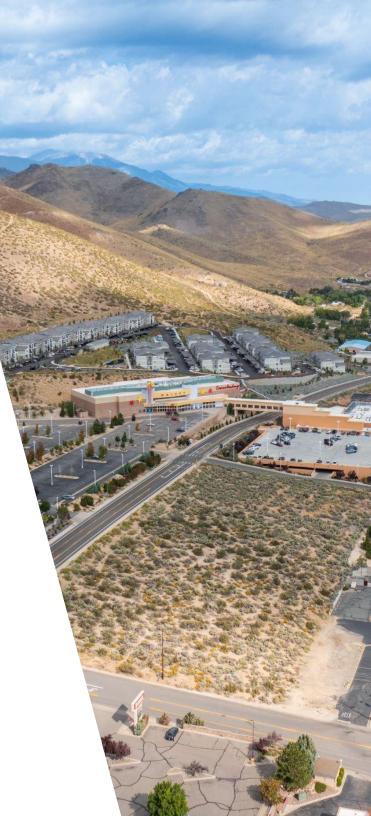

### TRAVIS HANSEN, SIOR, CCIM 775.624.3957 OFFICE

775.351.5578 **CELL** thansen@dicksoncg.com S.170076

**288 West Clearview Drive** is a long-term development land ground lease opportunity with proposed uses including commercial, mixed-use, and retail. The parcel is located in close proximity to Highway 395, Interstate 580, and Highway 50, providing direct access to South Carson, Gardnerville/Minden, the East Shore and the South Lake Tahoe region.

The property is bordered by Marriott Courtyard, Taco Bell, Wendy's and AM/PM to the east; on by Heritage Bank of Nevada and Save Mart to the south; by Galaxy Fandango Theaters and Carson Hills Luxury Apartments (370+ units) to the west and by Casino Fandango to the north.

Excellent opportunity for a developer to join the incredibly dense retail/commercial mix in close proximity to the subject property.

**PROPERTY FEATURES** 

- SIZE: 4.1122 AC •
- APN's: 009-153-09, 009-153-10, 009-153-11, & • 009-153-12
- All utilities located adjacent to the property. •
- Located in close proximity to Hwy 50, I-395, and • I-580 and one-half block from South Carson Street.