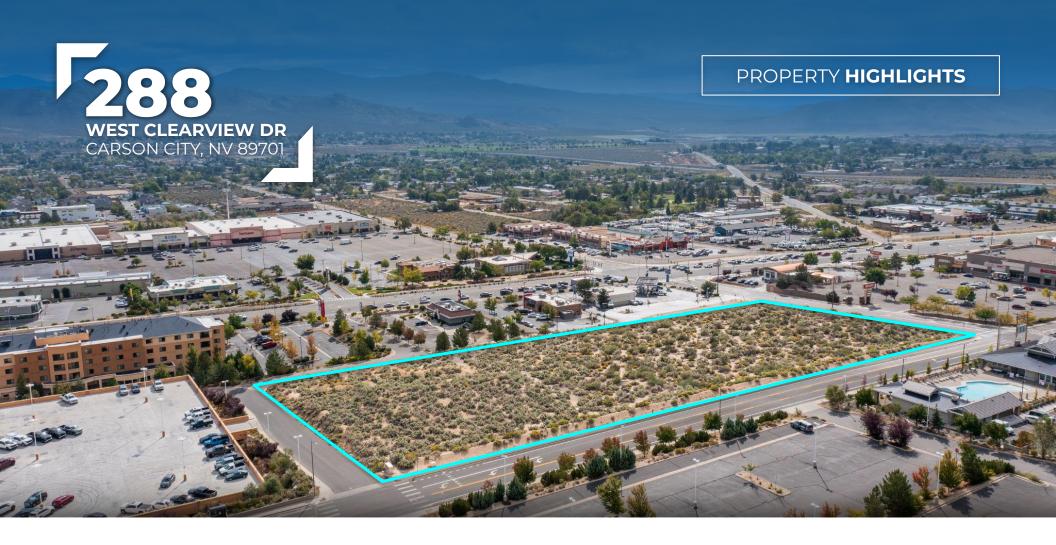

# 2888 WEST CLEARVIEW DR CARSON CITY, NV 89701

# DEVELOPMENT LAND AVAILABLE FOR LONG-TERM GROUND LEASE

RATE | \$1/SF/YEAR SIZE | 4.1122 AC LAND SF | 179,127 SF ZONING | GC APN's | 009-153-09, 009-153-10, 009-153-11, & 009-153-12

I MILL e

### TRAVIS HANSEN, SIOR, CCIM 775.624.3957 OFFICE

775.351.5578 **CELL** thansen@dicksoncg.com S.170076

**288 West Clearview Drive** is a long-term development land ground lease opportunity with proposed uses including commercial, mixed-use, and retail. The parcel is located in close proximity to Highway 395, Interstate 580, and Highway 50, providing direct access to South Carson, Gardnerville/Minden, the East Shore and the South Lake Tahoe region.

The property is bordered by Marriott Courtyard, Taco Bell, Wendy's and AM/PM to the east; on by Heritage Bank of Nevada and Save Mart to the south; by Galaxy Fandango Theaters and Carson Hills Luxury Apartments (370+ units) to the west and by Casino Fandango to the north.